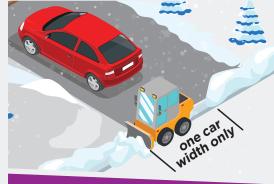

#### DRIVEWAY OPENINGS: "WINDROWS"

A windrow is the row of snow at the end of a driveway after snow clearing on your street.

Only residents under the Snow Windrow Removal Assistance Program will have one car width of windrow removed within 8 hours after local plow. The Snow Windrow Removal Assistance Program is designed to help persons with disabilities and elderly residents maintain road access from their driveways during the winter season.