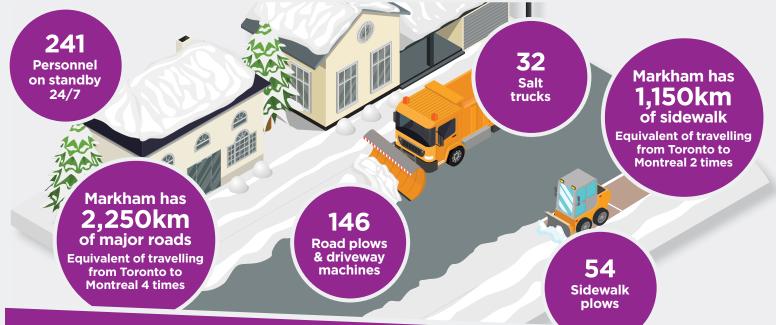

| When road condition is deemed slippery                                                                | 7.5cm at the end of snowfall   | Bank card              | 12 to 16 hours                                                                                  |
| Markham is proud to be environmentally friendly<br>in salt usage.                                                             |                                                                                                       |                                |                        |                                                                                                 |

### WHAT IT TAKES TO CLEAR SNOW AND ICE



#### DRIVEWAY OPENINGS: "WINDROWS"



A windrow is the row of snow at the end of a driveway after snow clearing on your street.

Only residents under the Snow Windrow Removal Assistance Program will have one car width of windrow removed within 8 hours after local plow. The Snow Windrow Removal Assistance Program is designed to help persons with disabilities and elderly residents maintain road access from their driveways during the winter season.

Learn more at markham.ca/winter

#### DID YOU KNOW?

- Markham has a Salt Management Plan that regulates our salt usage, storage and salt transportation.
- Snow is plowed to the right and if you live on an inside corner, you will receive larger amounts of snow. Do not push snow back on the road. It is unsafe and illegal.
- Get the latest City ne