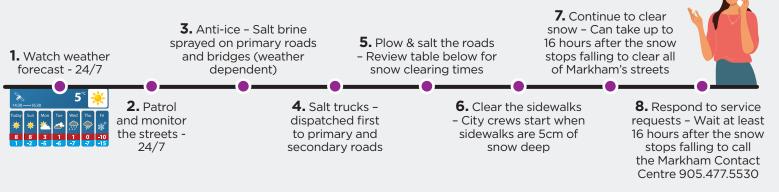

# WHEN WE CLEAR SNOW

| Road Type<br>Use Markham's Winter<br>Maintenance App on<br>markham.ca/winter to find<br>out what type of road you<br>live on. | When does the<br>City start salting?<br>Salt is only effective<br>for temperature<br>-12°C and above. | When does<br>the City<br>plow? | How much snow is that? | How many hours<br>after the snow<br>stops falling does<br>it take to clear an<br>average storm? |
|-------------------------------------------------------------------------------------------------------------------------------|-------------------------------------------------------------------------------------------------------|--------------------------------|------------------------|-------------------------------------------------------------------------------------------------|
| Primary                                                                                                                       | When snowfall begins                                                                                  | 3cm                            | Paper clip             | 2 hours                                                                                         |
| Secondary                                                                                                                     | When snowfall begins                                                                                  | 5cm                            | House key              | 3 to 12 hours                                                                                   |
| Local                                                                                                                         | When road condition is deemed slippery                                                                | 7.5cm at the end of snowfall   | Bank card              | 12 to 16 hours                                                                                  |
| Markham is proud to be environmentally friendly<br>in salt usage.                                                             |                                                                                                       |                                |                        |                                                                                                 |

### WHAT IT TAKES TO CLEAR SNOW AND ICE