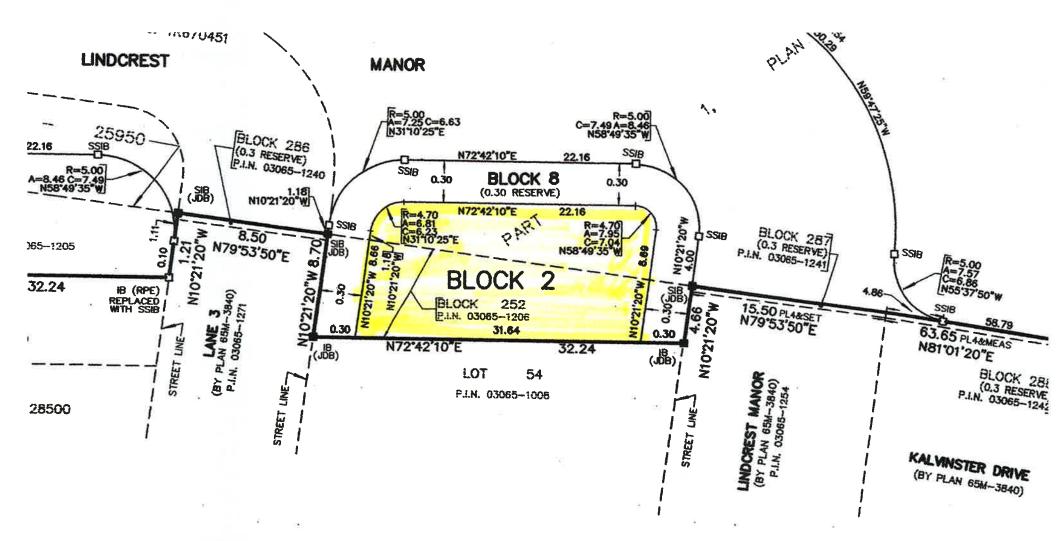

#### Property Description

The 429.85 m<sup>2</sup> (4,626.87 ft<sup>2</sup>) subject property is a corner block located on the south and west sides of Lindcrest Manor, north of Kenilworth Gate, east of 9<sup>th</sup> Line, and south of Highway 7 East in the Cornell community. The subject lands are vacant and are proposed to be developed with two semi-detached dwelling units, as shown on the site plan attached as Appendix "A". Existing trees are located on the municipal boulevard along the north side of the subject property.

#### Proposal

The Applicant is proposing to develop the subject block with two semi-detached dwelling units. The subject property is comprised of one block on a Registered Plan of Subdivision, having the legal description as Block 2, Plan 65M-4458. It is intended that this block will

be the subject of a future part lot control by-law exemption application to further subdivide it into two so that each of the units can be conveyed to home purchasers.

The By-law requires a minimum lot frontage requirement of 14.4 m (47.24 ft) for two semidetached dwellings on a corner lot. It also has a minimum lot frontage requirement of 7.8 m (25.59 ft) for a corner semi-detached unit, and 6.6 m (21.65 ft) for an interior semidetached unit. The existing block has a total frontage of 14.2 m (46.59 ft). The Applicant is requesting a variance for both 38 and 40 Lindcrest Manor to permit this existing lot frontage. Upon division of the block through a future part lot control by-law exemption, the interior unit (38 Lindcrest Manor) will have a frontage of 6.35 m (20.83 ft), and the Applicant has submitted a variance to permit this reduced frontage. Additionally, a parking pad for the corner unit (40 Lindcrest Manor) is proposed to have a flankage yard of 1.99 m (6.53 ft), whereas a minimum of 2.4 m (7.87 ft) is required, and a variance is requested to permit this as well.