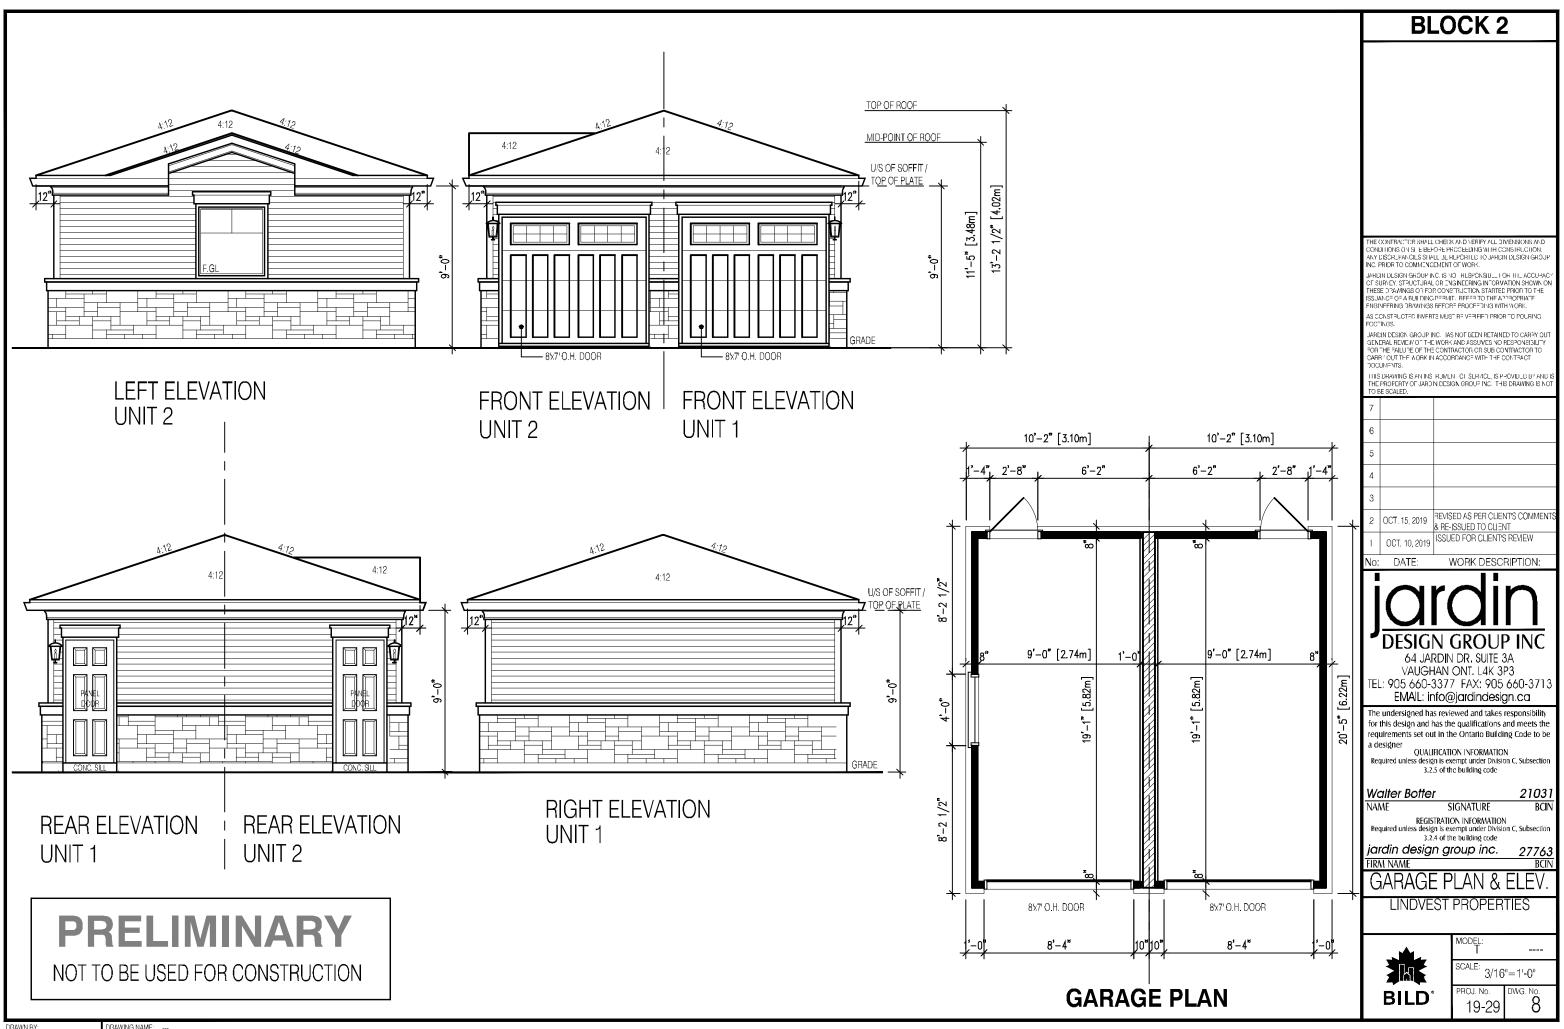

3. MIN. 2 SPACES REQUIRED PER SEMI-DETACHED DWELLING. MIN. SIZE 2.75 x 5.8 (2.6m x 5.8m IN ENCLOSED OR UNDERGROUND GARAGE)

### R2 ZONE PROVISIONS SETBACKS (SEMI DETACHED DWELLINGS)

MIN. FRONT YARD =3.0m MIN. EXT. SIDE YARD = 2.4m MIN. INT. SIDE YARD = 1.2m/0.0m MIN. REAR YARD = 14.8m

### GENERAL PROVISIONS FOR DETACHED PRIVATE GARAGE

MIN. REAR YARD = 0.60m MIN. INT. SIDE YARD = 1.20m (0.50m IF NO DOOR/WINDOWS FACE LOT LINE) MIN. SETBACK FROM MAIN BUILDING ON LOT = 6.0m MAX HEIGHT = 4.5m (FRONTAGE LESS THAN 9.75m) MAX COVERAGE = 18% (FRONTAGE LESS THAN 9.75m)