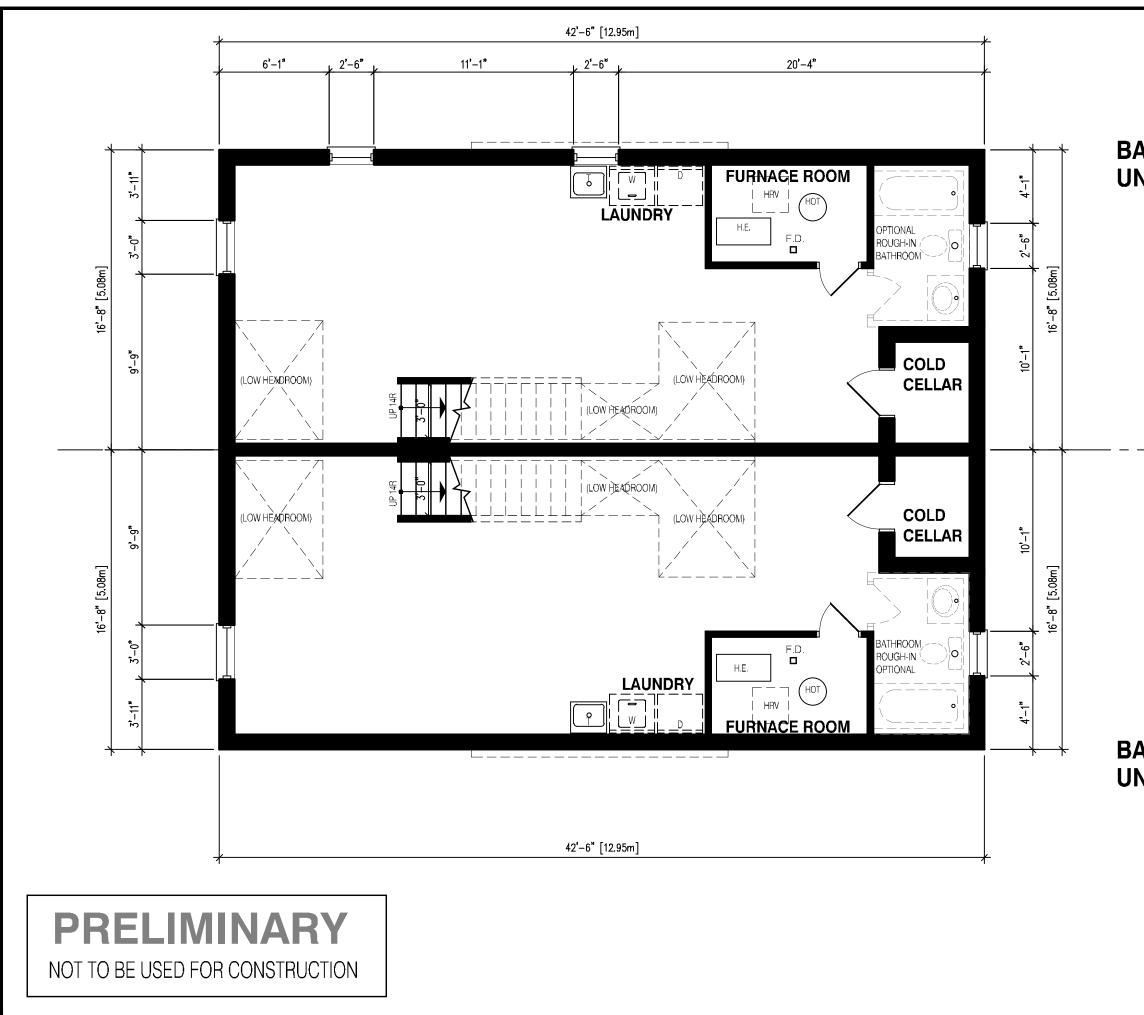

## BASEMENT PLAN UNIT 2

THE CONTRACTOR SHALL CHECK AND VERIEY ALL DIVENSIONS AND CONDITIONS OVIS LE BEPORE PROCEEDING WITH CONSTRUCTION. ANY DISCREPACIES STREET & REPORTE TO JAHEIN DUSIGN GROUP INC. PRIOR TO COMMENCEMENT OF WORK.

# BASEMENT PLAN UNIT 1

|                                                                              | BLOCK 2                                                                                                                                                                                                                                                                                                                                                                                                                                                          |
|------------------------------------------------------------------------------|------------------------------------------------------------------------------------------------------------------------------------------------------------------------------------------------------------------------------------------------------------------------------------------------------------------------------------------------------------------------------------------------------------------------------------------------------------------|
|                                                                              |                                                                                                                                                                                                                                                                                                                                                                                                                                                                  |
|                                                                              |                                                                                                                                                                                                                                                                                                                                                                                                                                                                  |
|                                                                              |                                                                                                                                                                                                                                                                                                                                                                                                                                                                  |
| FIRST FLOOR PLAN<br>UNIT 2                                                   |                                                                                                                                                                                                                                                                                                                                                                                                                                                                  |
| FIN. AREA UNIT 2                                                             | THE CONTRACTOR SHALL CHECK AND VERIFY ALL DIVENSIONS AND                                                                                                                                                                                                                                                                                                                                                                                                         |
| BASEMENT = 0 SQ.FT.<br>FIRST FLOOR = 683 SQ.FT.<br>SECOND FLOOR = 685 SQ.FT. | CONDITIONS ON SITE BEFORE PROCEEDING WITH CONSTRUCTION<br>ANY DISCH, FANOLIS STIFLE JE HER/SHILD TO JHOLM DUSIGN GHOUP<br>INC: PRIOR TO COMMINICATION OF WORK.<br>JAHOIN DUSIGN GHOUP INC, IS NO HUSPCNSIB TOR TILL ACCURACY<br>OF SUBJECT STUDUTIAL DR VISUEDING IN TORVISTION SHOWN ON<br>THESE DRAWINGS ON FOR CONSTRUCTION STARTED PRIOR TO THE<br>ISSUARCE OF A BUILTING PREMIT: REFER TO THE APPORTATE<br>FINISHERING DRAWINGS BEFORE PROCEDING WITH WORK. |
| TOTAL = 1368 SQ.FT.                                                          | AS CONSTRUCTED INVERTS MUST REIVERIFED PRIOR TO POURING<br>FOCTINGS.<br>JARDIN DESIGN GROUP INC. IAS NOT BEEN RETAINED TO CARRY OUT                                                                                                                                                                                                                                                                                                                              |
| OPEN AREA = 0 SQ.FT.                                                         | GENERAL REVIEW OF THE WORK AND ASSUVES NO RESPONSIBILITY<br>FOR THE FAILURE OF THE CONTRACTOR OR SUB CONTRACTOR TO<br>CARRY OUT THE MORK IN ACCORDANCE WITH THE CONTRACT<br>DOCUMENTS.                                                                                                                                                                                                                                                                           |
| TOTAL = 1368 SQ.FT.                                                          | THE DRAWING IS AN INSTRUMENT OF SERVICE, IS PROVIDED BY AND IS<br>THE PROPERTY OF JARON DESIGN GROUPING. THIS DRAWING IS NOT<br>TO BE SCALED.                                                                                                                                                                                                                                                                                                                    |
|                                                                              | 7                                                                                                                                                                                                                                                                                                                                                                                                                                                                |
|                                                                              | 5                                                                                                                                                                                                                                                                                                                                                                                                                                                                |
|                                                                              | 4                                                                                                                                                                                                                                                                                                                                                                                                                                                                |
|                                                                              | 3                                                                                                                                                                                                                                                                                                                                                                                                                                                                |
| FIN. AREA UNIT 1                                                             | 2   OCT. 15, 2019   REVISED AS PER CLIENT'S COMMENT.<br>& RE-ISSUED TO CLIENT     1   OCT. 10, 2019   ISSUED FOR CLIENT'S REVIEW                                                                                                                                                                                                                                                                                                                                 |
| BASEMENT=0SQ.FT.FIRST FLOOR=671SQ.FT.SECOND FLOOR=679SQ.FT.TOTAL=1350SQ.FT.  | NO: DATE: WORK DESCRIPTION:                                                                                                                                                                                                                                                                                                                                                                                                                                      |
| OPEN AREA = 0 SQ.FT.                                                         | DESIGN GROUP INC<br>64 JARDIN DR. SUITE 3A                                                                                                                                                                                                                                                                                                                                                                                                                       |
| TOTAL = 1350 SQ.FT.                                                          | VAUGHAN ONT. L4K 3P3<br>TEL: 905 660-3377 FAX: 905 660-3713<br>EMAIL: info@jardindesign.ca                                                                                                                                                                                                                                                                                                                                                                       |
| FIRST FLOOR PLAN<br>UNIT 1                                                   | The undersigned has reviewed and takes responsibility<br>for this design and has the qualifications and meets the<br>requirements set out in the Ontario Building Code to be<br>a designer<br>QUALIFICATION INFORMATION<br>Required unless design is exempt under Division C, Subsection<br>3.2.5 of the building code                                                                                                                                           |
|                                                                              | Walter Botter   21031     NAME   SIGNATURE   BCIN     REGISTRATION INFORMATION   Required unless design is exempt under Division C, Subsection 3.2.4 of the building code                                                                                                                                                                                                                                                                                        |
|                                                                              | jardin design group inc. 27763<br>FIRM NAME BCIN<br>FIRST FLOOR PLAN                                                                                                                                                                                                                                                                                                                                                                                             |
|                                                                              | LINDVEST PROPERTIES                                                                                                                                                                                                                                                                                                                                                                                                                                              |
|                                                                              | MODEL:                                                                                                                                                                                                                                                                                                                                                                                                                                                           |
|                                                                              | SCALE: 3/16"=1'-0"                                                                                                                                                                                                                                                                                                                                                                                                                                               |
|                                                                              | PROJ. No. DWG. No.                                                                                                                                                                                                                                                                                                                                                                                                                                               |