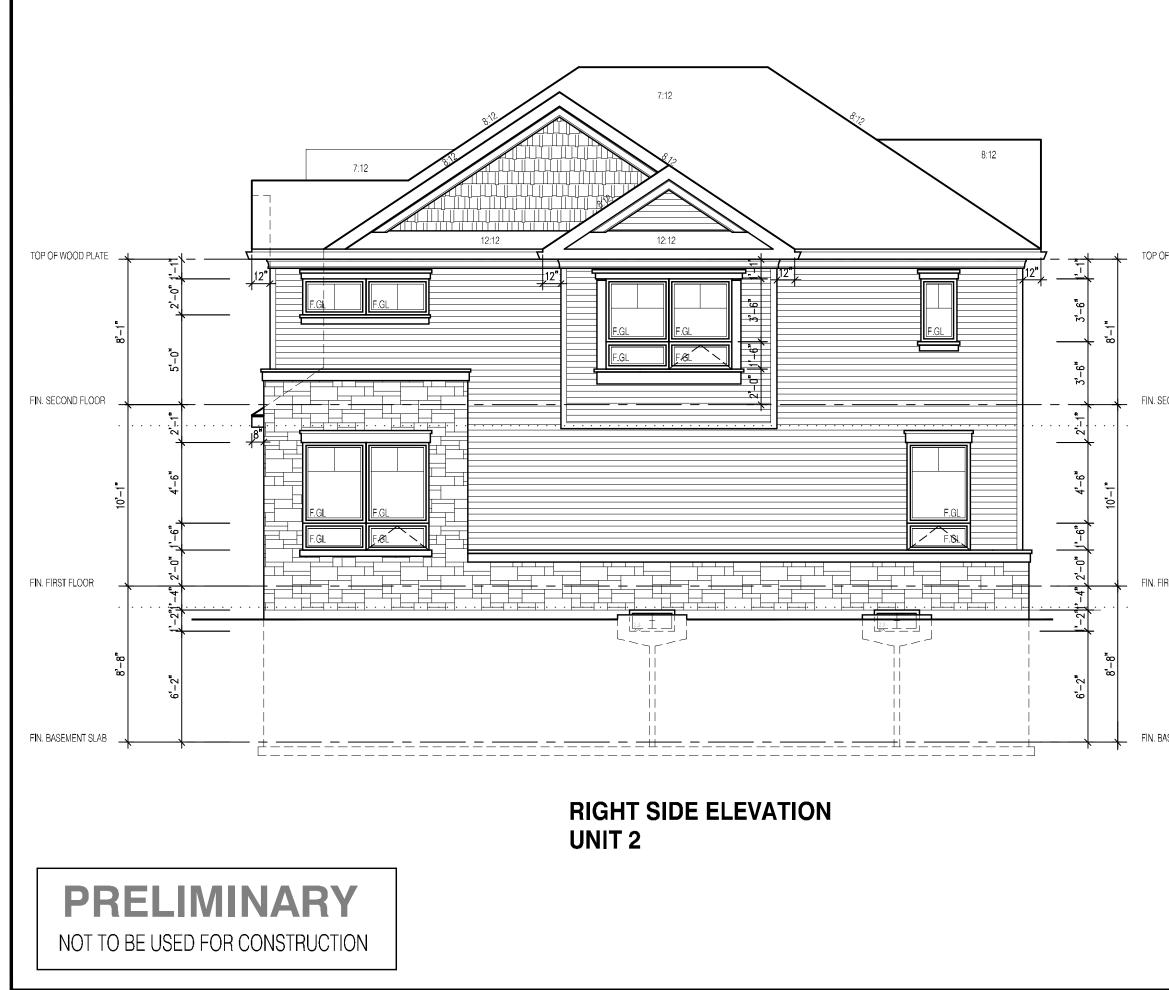

DRAWN BY:

|              |                                                                                                                                                                                                                                                    | BLOCK 2                                                                                                                                |                                                                                                                                                        |                                                                  |  |  |  |
|--------------|----------------------------------------------------------------------------------------------------------------------------------------------------------------------------------------------------------------------------------------------------|----------------------------------------------------------------------------------------------------------------------------------------|--------------------------------------------------------------------------------------------------------------------------------------------------------|------------------------------------------------------------------|--|--|--|
|              |                                                                                                                                                                                                                                                    |                                                                                                                                        |                                                                                                                                                        |                                                                  |  |  |  |
|              |                                                                                                                                                                                                                                                    |                                                                                                                                        |                                                                                                                                                        |                                                                  |  |  |  |
|              |                                                                                                                                                                                                                                                    |                                                                                                                                        |                                                                                                                                                        |                                                                  |  |  |  |
|              |                                                                                                                                                                                                                                                    |                                                                                                                                        |                                                                                                                                                        |                                                                  |  |  |  |
| F WOOD PLATE | CHECK AND VERIFY ALL 2<br>ORE PROCEEDING WITH O<br>LL 3L RUPORTED TO JARD<br>EMENT OF WORK.<br>CC IS NO FLESPONSIB 1<br>OR EVASINEERING INTORY<br>R CONSTRUCTION STARTE<br>DREAMLE REFER TO THE A<br>REFERE PROCEEDING WI<br>TS MUST REVERTED PROC | CNSINLCTION.<br>IN DESIGN GHOUP<br>OH THE ACCURACY<br>(ATTON SHOWN ON<br>C PRIOR TO THE<br>2220PRIATE<br>TH WORK.                      |                                                                                                                                                        |                                                                  |  |  |  |
|              | AAL<br>GLI<br>VO=<br>VAS<br>VO<br>UIII<br>IHT                                                                                                                                                                                                      | NERAL REVIEW OF THI<br>I THE FAILURE OF TH:<br>IB Y OUT THE MORK IN<br>CUMENTS.<br>S DHAWING IS AN INS<br>E PROPERTY OF JARD           | NC. IAS NOT BEEN PETAIN<br>EWORK AND ASSUVES NO<br>E CONTRACTOR OR SUB CC<br>I ACCORDANCE WITH THE<br>HUMEN OF SERVICE, ISH<br>IN DESIGN GROUP INC. T- | RESPONSIBILITY<br>DNTRACTOR TO<br>CONTRACT<br>24CVID_D BY AND IS |  |  |  |
|              | 7                                                                                                                                                                                                                                                  | BE SCALED.                                                                                                                             |                                                                                                                                                        |                                                                  |  |  |  |
| COND FLOOR   | 6                                                                                                                                                                                                                                                  |                                                                                                                                        |                                                                                                                                                        |                                                                  |  |  |  |
|              | 5                                                                                                                                                                                                                                                  |                                                                                                                                        |                                                                                                                                                        |                                                                  |  |  |  |
|              | 4                                                                                                                                                                                                                                                  |                                                                                                                                        |                                                                                                                                                        |                                                                  |  |  |  |
|              | 3                                                                                                                                                                                                                                                  |                                                                                                                                        |                                                                                                                                                        |                                                                  |  |  |  |
|              | 2                                                                                                                                                                                                                                                  | OCT. 15, 2019<br>OCT. 10, 2019                                                                                                         | REVISED AS PER CLIE<br>& RE-ISSUED TO CLIE<br>ISSUED FOR CLIENT                                                                                        | NT                                                               |  |  |  |
|              | Na                                                                                                                                                                                                                                                 |                                                                                                                                        | WORK DESC                                                                                                                                              | RIPTION:                                                         |  |  |  |
| IST FLOOR    | TE                                                                                                                                                                                                                                                 | 64 JAI<br>VAUGH<br>L: 905 660-1                                                                                                        | RDIN DR, SUITE<br>IAN ONT. L4K 3<br>3377 FAX: 905                                                                                                      | 3A<br>993<br>5660-3713                                           |  |  |  |
|              | foi<br>rec                                                                                                                                                                                                                                         | e undersigned ha<br>r this design and l<br>quirements set ou                                                                           | is reviewed and takes<br>has the qualifications<br>it in the Ontario Build                                                                             | responsibility<br>and meets the                                  |  |  |  |
| SEMENT SLAB  |                                                                                                                                                                                                                                                    | a designer<br>QUALIFICATION INFORMATION<br>Required unless design is exempt under Division C, Subsection<br>3.2.5 of the building code |                                                                                                                                                        |                                                                  |  |  |  |
|              |                                                                                                                                                                                                                                                    | alter Botte                                                                                                                            | r<br>SIGNATURE                                                                                                                                         | 21031<br>BCIN                                                    |  |  |  |
|              | Ri<br>jC                                                                                                                                                                                                                                           | REGIS<br>equired unless desig<br>3.2<br>Ir <i>din desig</i>                                                                            | TRATION INFORMATIO<br>in is exempt under Divis<br>4 of the building code<br>in group inc.                                                              | N<br>Ion C, Subsection<br><b>27763</b>                           |  |  |  |
|              |                                                                                                                                                                                                                                                    | RIGHT S<br>LINDVE                                                                                                                      | IDE ELEV<br>ST PROPEF                                                                                                                                  | ATION<br>RTIES                                                   |  |  |  |
|              | ┝                                                                                                                                                                                                                                                  |                                                                                                                                        | MODEL:                                                                                                                                                 |                                                                  |  |  |  |
|              |                                                                                                                                                                                                                                                    |                                                                                                                                        | SCALE: 3/16<br>PROJ. No.                                                                                                                               | 6"=1'-0"<br>DWG. No.                                             |  |  |  |
|              |                                                                                                                                                                                                                                                    | DILU                                                                                                                                   | 19-29                                                                                                                                                  | 5                                                                |  |  |  |