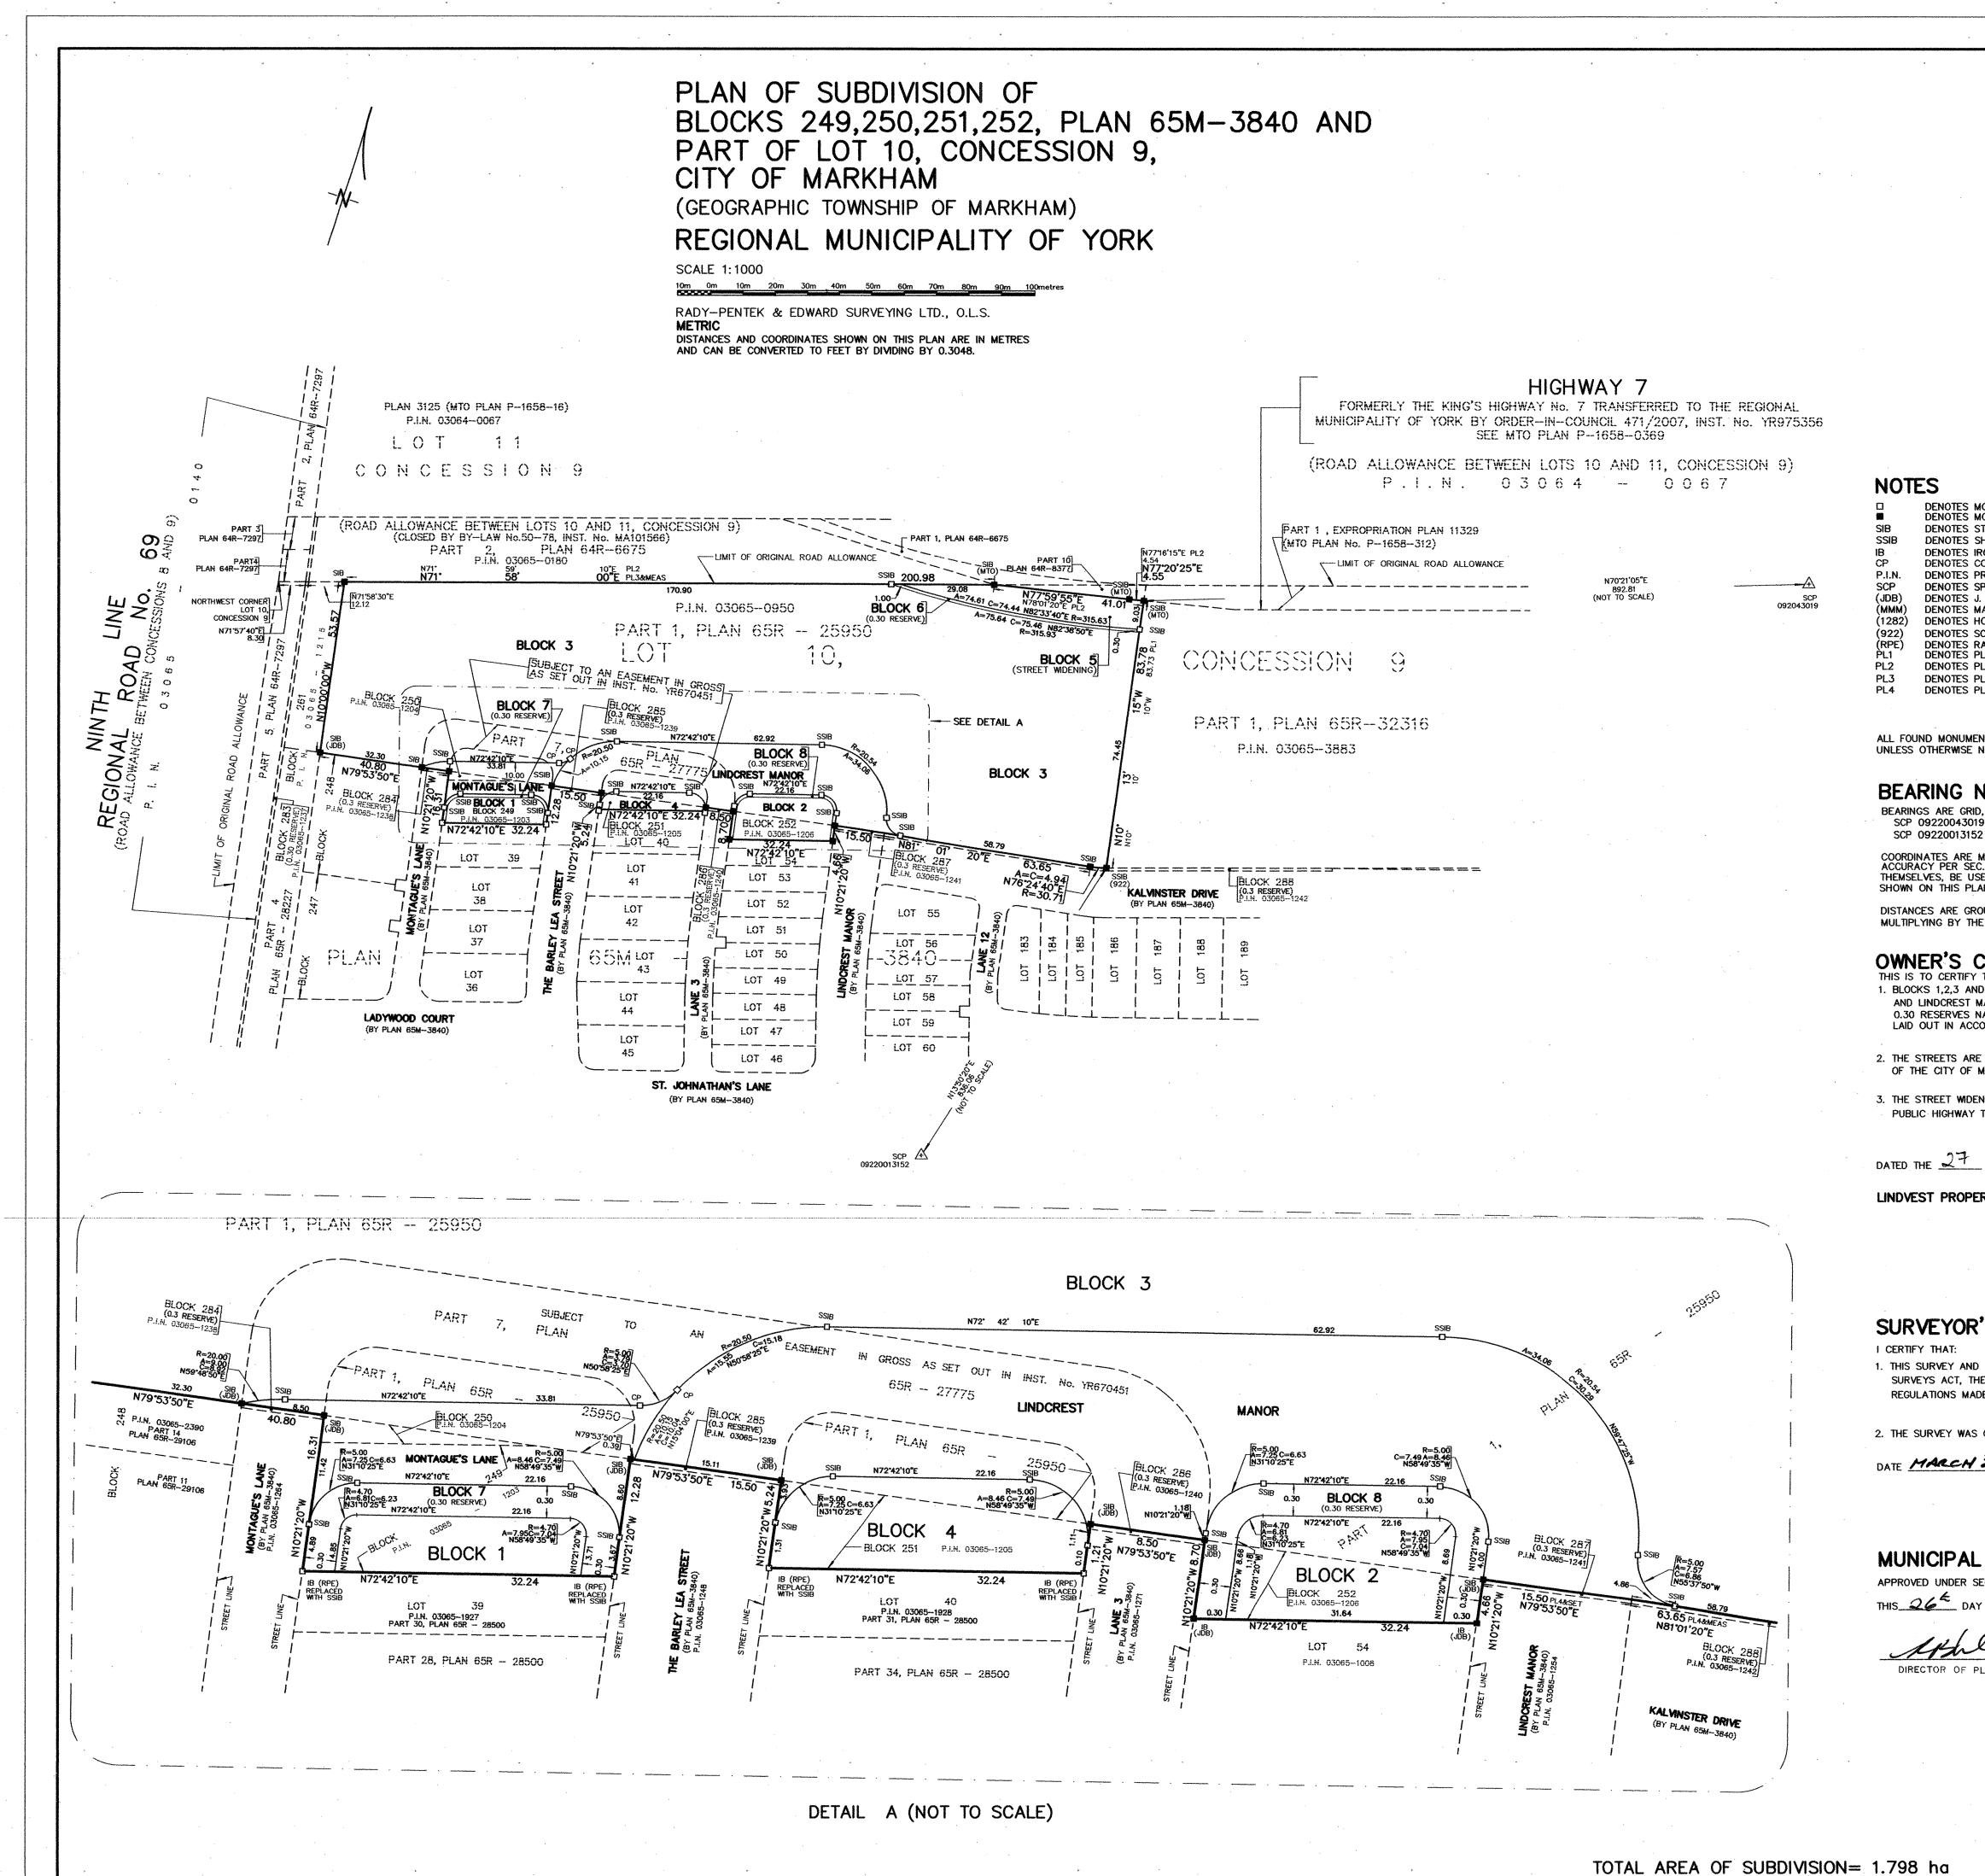

#### Property Description

The 429.85 m<sup>2</sup> (4,626.87 ft<sup>2</sup>) subject property is a corner block located on the south and west sides of Lindcrest Manor, north of Kenilworth Gate, east of 9<sup>th</sup> Line, and south of Highway 7 East in the Cornell community. The subject lands are vacant and are proposed to be developed with two semi-detached dwelling units, as shown on the site plan attached as Appendix "A". Existing trees are located on the municipal boulevard along the north side of the subject property.

#### Proposal

The Applicant is proposing to develop the subject block with two semi-detached dwelling units. The subject property is comprised of one block on a Registered Plan of Subdivision, having the legal description as Block 2, Plan 65M-4458. It is intended that this block will

be the subject of a future part lot control by-law exemption application to further subdivide it into two so that each of the units can be conveyed to home purchasers.

The By-law requires a minimum lot frontage requirement of 14.4 m (47.24 ft) for two semidetached dwellings on a corner lot. It also has a minimum lot frontage requirement of 7.8 m (25.59 ft) for a corner semi-detached unit, and 6.6 m (21.65 ft) for an interior semidetached unit. The existing block has a total frontage of 14.2 m (46.59 ft). The Applicant is requesting a variance for both 38 and 40 Lindcrest Manor to permit this existing lot frontage. Upon division of the block through a future part lot control by-law exemption, the interior unit (38 Lindcrest Manor) will have a frontage of 6.35 m (20.83 ft), and the Applicant has submitted a variance to permit this reduced frontage. Additionally, a parking pad for the corner unit (40 Lindcrest Manor) is proposed to have a flankage yard of 1.99 m (6.53 ft), whereas a minimum of 2.4 m (7.87 ft) is required, and a variance is requested to permit this as well.

APPENDIX "A" PLANS TO BE ATTACHED TO ANY APPROVAL OF FILES A/31/19 & A/001/20

|                                                                                                                                                                                                                                                                                                                                                                         | SURNEYORS DUPLICATS                                                                                                                                                                                                                                                                                                                                                                                         |  |
|-------------------------------------------------------------------------------------------------------------------------------------------------------------------------------------------------------------------------------------------------------------------------------------------------------------------------------------------------------------------------|-------------------------------------------------------------------------------------------------------------------------------------------------------------------------------------------------------------------------------------------------------------------------------------------------------------------------------------------------------------------------------------------------------------|--|
| 19TM-06012                                                                                                                                                                                                                                                                                                                                                              | PLAN 65M-4458                                                                                                                                                                                                                                                                                                                                                                                               |  |
|                                                                                                                                                                                                                                                                                                                                                                         | I CERTIFY THAT THIS PLAN IS REGISTERED<br>IN THE LAND REGISTRY OFFICE FOR THE<br>LAND TITLES DIVISION OF YORK REGION (No.65)<br>AT 10:30 O'CLOCK ON THE 36<br>DAY OF 10 ME<br>DAY OF 10 ME, 2015 AND ENTERED IN THE<br>PARCEL REGISTER(S) FOR PROPERTY IDENTIFIER(S)<br>03065-0950, 03065-1203, 03065-1204,<br>03065-1205, 03065-1206<br>AND THE REQUIRED CONSENTS ARE<br>REGISTERED AS PLAN DOCUMENT<br>No |  |
|                                                                                                                                                                                                                                                                                                                                                                         |                                                                                                                                                                                                                                                                                                                                                                                                             |  |
| MONUMENT SET<br>MONUMENT FOUND<br>STANDARD IRON BAR<br>SHORT STANDARD IRON B<br>IRON BAR<br>CONCRETE PIN<br>PROPERTY IDENTIFIER NUM<br>SPECIFIED CONTROL POINT<br>J. D. BARNES LTD., O.L.S.<br>MARSHALL MACKLIN MONA<br>HOLDING & JONES LIMITED<br>SCHAEFFER, DZALDOV BEN<br>RADY-PENTEK & EDWARD<br>PLAN 65R-32316<br>PLAN 65R-25950<br>PLAN 64R-6675<br>PLAN 65M-3840 | MBER<br>T<br>AGHAN LTD., O.L.S.<br>D O.L.S.<br>NNETT LTD., O.L.S.                                                                                                                                                                                                                                                                                                                                           |  |
|                                                                                                                                                                                                                                                                                                                                                                         | & EDWARD SURVEYING LTD., O.L.S.                                                                                                                                                                                                                                                                                                                                                                             |  |
| NOTED.<br>NOTED.<br>RID, MTM ZONE 10, NAD83<br>D19 NORTH 4860166.0<br>52 NORTH 4858971.71<br>MTM ZONE 10, NAD83 (O<br>EC. 14 (2) OF O.REG. 216,<br>USED TO RE-ESTABLISH CO<br>PLAN.                                                                                                                                                                                     | 13 EAST 326212.319<br>DRIGINAL), TO URBAN<br>/10, AND CANNOT, IN                                                                                                                                                                                                                                                                                                                                            |  |
| ROUND AND CAN BE CONV<br>THE COMBINED SCALE FACT                                                                                                                                                                                                                                                                                                                        |                                                                                                                                                                                                                                                                                                                                                                                                             |  |
| CERTIFICATE<br>Y THAT:<br>ND 4, STREETS, NAMELY M<br>MANOR, STREET WIDENING<br>NAMELY BLOCKS 6,7 AND<br>CCORDANCE WITH OUR INST<br>RE HEREBY DEDICATED TO<br>MARKHAM AS PUBLIC HIG<br>DENING NAMELY BLOCK 5                                                                                                                                                             | G, NAMELY BLOCK 5,<br>) 8 HAVE BEEN<br>TRUCTIONS.<br>THE CORPORATION                                                                                                                                                                                                                                                                                                                                        |  |
| Y TO THE REGIONAL MUNIC                                                                                                                                                                                                                                                                                                                                                 | CIPALITY OF YORK.                                                                                                                                                                                                                                                                                                                                                                                           |  |
|                                                                                                                                                                                                                                                                                                                                                                         | GEORGE HOFSTED JER<br>PRESIDENT<br>HAVE THE AUTHORITY TO BIND THE CORPORATION                                                                                                                                                                                                                                                                                                                               |  |
| THE SURVEYORS ACT AND                                                                                                                                                                                                                                                                                                                                                   | NTE<br>ND IN ACCORDANCE WITH THE<br>THE LAND TITLES ACT AND THE                                                                                                                                                                                                                                                                                                                                             |  |
| ADE UNDER THEM.<br>IS COMPLETED ON THE<br><br><br><br>2015                                                                                                                                                                                                                                                                                                              | 9 <sup>24</sup> DAY OF <u>DEC.</u> 2014.<br><u>C. P. EDWARD</u><br>ONTARIO LAND SURVEYOR                                                                                                                                                                                                                                                                                                                    |  |
| L APPROVAL<br>SECTION 51 OF THE PLAN                                                                                                                                                                                                                                                                                                                                    | INING ACT, R.S.O. 1990<br>015.                                                                                                                                                                                                                                                                                                                                                                              |  |
| PLANNING AND URBAN DE                                                                                                                                                                                                                                                                                                                                                   | ESIGN                                                                                                                                                                                                                                                                                                                                                                                                       |  |
| ONTA<br>643<br>Wood<br>Tel.(<br>Tel.(<br>Webs<br>DRA<br>JOB                                                                                                                                                                                                                                                                                                             | OY-PENTEK & EDWARD SURVEYING LTD.   ARIO LAND SURVEYORS   Chrislea Road, Suite 7   dbridge, Ontario L4L 8A3   (416)635-5000 Fax (416)635-5001   (905)264-0881 Fax (905)264-2099   site: www.r-pe.ca   WN: P.M./C.D.S CHECKED: C.P.E.   No. 06-082 CAD FILE No.06082PH1B-6west   30, 2015 - 09:52:15                                                                                                         |  |
|                                                                                                                                                                                                                                                                                                                                                                         | PHASE 1 WEST                                                                                                                                                                                                                                                                                                                                                                                                |  |