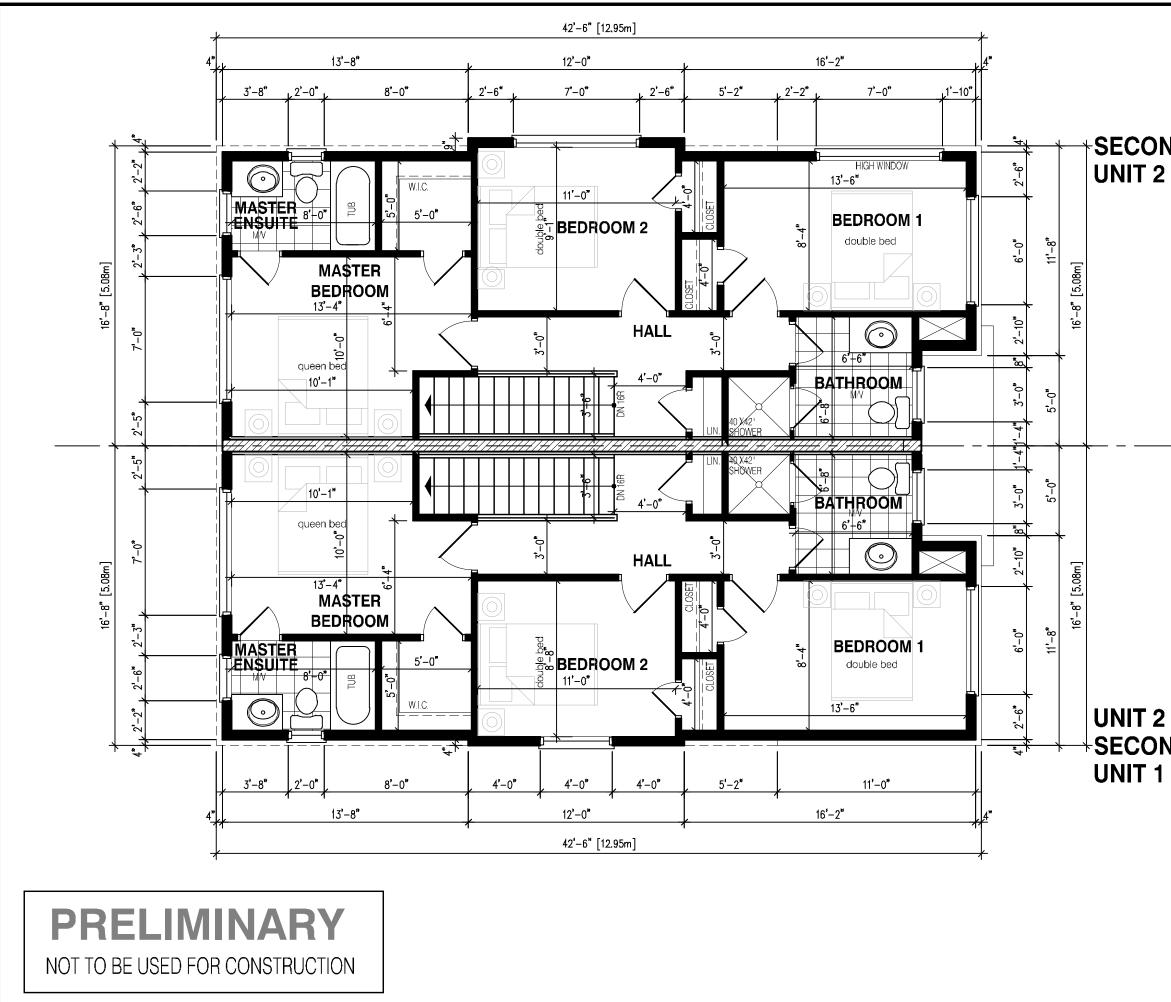

### SECOND FLOOR PLAN UNIT 2

THE CONTRACTOR SHALL CHECK AND VERIEY ALL DIVENSIONS AND CONDITIONS OVIS LE BEHORE PROCEEDING WITH CONSTRUCTION. AVV DISCH-PARCIES STRUE JE HEIPORTLE TO JAHEIN DESIGN GROJP INC. PRIOR TO COMMENCEMENT OF WORK.

| 2<br>ND FLOOR PLAN | Th<br>fo<br>re<br>a<br>R |
|--------------------|--------------------------|
| 1                  | <b>W</b><br>N/           |

|           | -                                                                         |                        |
|-----------|---------------------------------------------------------------------------|------------------------|
| Walter Bo | otter                                                                     | 21031                  |
| NAME      | SIGNATUR                                                                  | E BCIN                 |
|           | REGISTRATION INFORM<br>design is exempt under<br>3.2.4 of the building of | Division C, Subsection |
| jardin de | sign group in                                                             | ic. 27763              |
| FIRM NAME |                                                                           | BCIN                   |
| SECO      | ND FLOC                                                                   | )R PLAN                |
| LINE      | VEST PROP                                                                 | ERTIES                 |
|           | MODEL:                                                                    |                        |
|           | SCALE:                                                                    | 3/16"=1'-0"            |
| BIL       | D° [PROJ. NO<br>19-                                                       |                        |