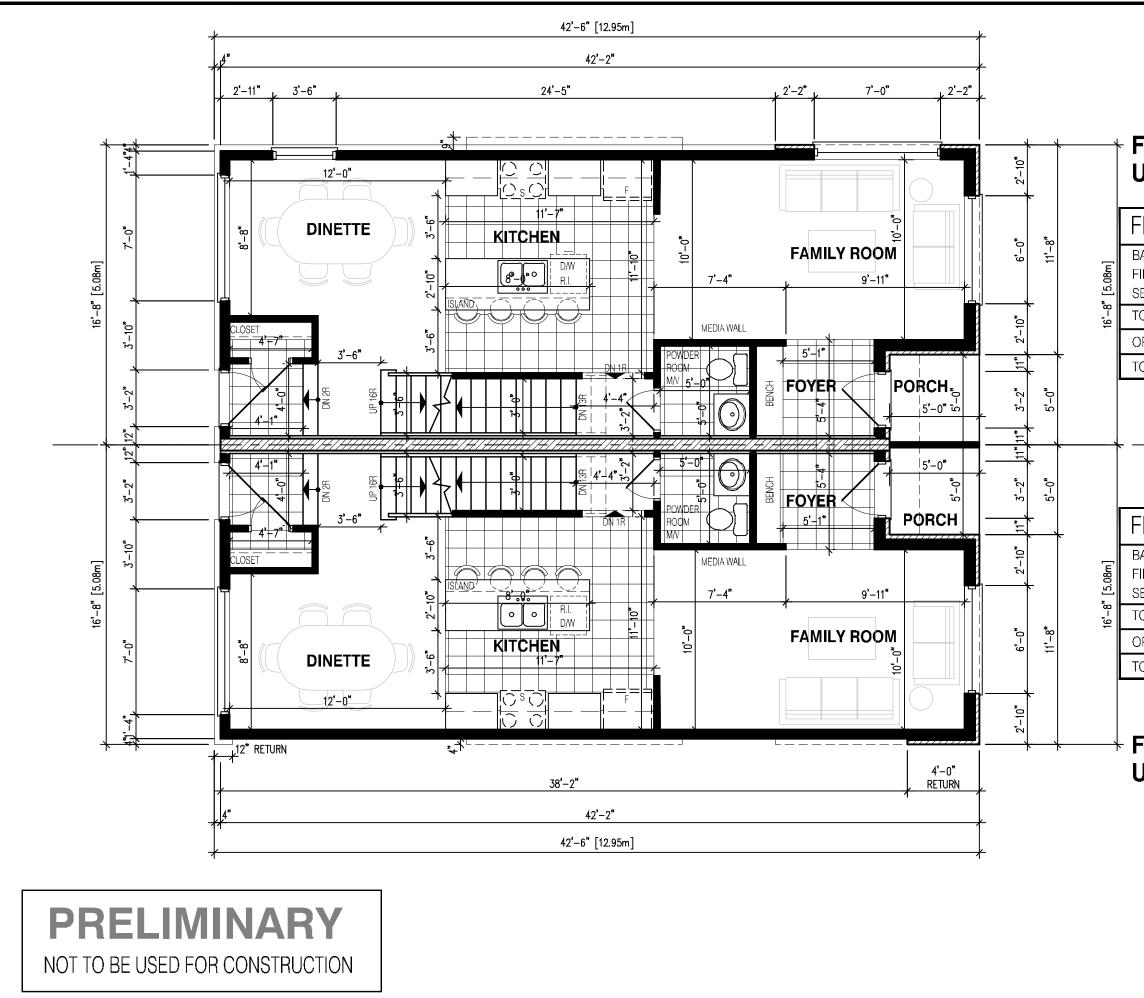

# BASEMENT PLAN UNIT 1

|                                                                              | BLOCK 2                                                                                                                                                                                                                                                                                                                                                                                                                                                          |
|------------------------------------------------------------------------------|------------------------------------------------------------------------------------------------------------------------------------------------------------------------------------------------------------------------------------------------------------------------------------------------------------------------------------------------------------------------------------------------------------------------------------------------------------------|
|                                                                              |                                                                                                                                                                                                                                                                                                                                                                                                                                                                  |
|                                                                              |                                                                                                                                                                                                                                                                                                                                                                                                                                                                  |
|                                                                              |                                                                                                                                                                                                                                                                                                                                                                                                                                                                  |
| FIRST FLOOR PLAN<br>UNIT 2                                                   |                                                                                                                                                                                                                                                                                                                                                                                                                                                                  |
| FIN. AREA UNIT 2                                                             | THE CONTRACTOR SHALL CHECK AND VERIFY ALL DIVENSIONS AND                                                                                                                                                                                                                                                                                                                                                                                                         |
| BASEMENT = 0 SQ.FT.<br>FIRST FLOOR = 683 SQ.FT.<br>SECOND FLOOR = 685 SQ.FT. | CONDITIONS ON SITE BEFORE PROCEEDING WITH CONSTRUCTION<br>ANY DISCH, FANOLIS STIFLE JE HER/SHILD TO JHOLM DUSIGN GHOUP<br>INC: PRIOR TO COMMINICATION OF WORK.<br>JAHOIN DUSIGN GHOUP INC, IS NO HUSPCNSIB TOR TILL ACCURACY<br>OF SUBJECT STUDUTIAL DR VISUEDING IN TORVISTION SHOWN ON<br>THESE DRAWINGS ON FOR CONSTRUCTION STARTED PRIOR TO THE<br>ISSUARCE OF A BUILTING PREMIT: REFER TO THE APPORTATE<br>FINISHERING DRAWINGS BEFORE PROCEDING WITH WORK. |
| TOTAL = 1368 SQ.FT.                                                          | AS CONSTRUCTED INVERTS MUST REIVERIFED PRIOR TO POURING<br>FOCTINGS.<br>JARDIN DESIGN GROUP INC. IAS NOT BEEN RETAINED TO CARRY OUT                                                                                                                                                                                                                                                                                                                              |
| OPEN AREA = 0 SQ.FT.                                                         | GENERAL REVIEW OF THE WORK AND ASSUVES NO RESPONSIBILITY<br>FOR THE FAILURE OF THE CONTRACTOR OR SUB CONTRACTOR TO<br>CARRY OUT THE MORK IN ACCORDANCE WITH THE CONTRACT<br>DOCUMENTS.                                                                                                                                                                                                                                                                           |
| TOTAL = 1368 SQ.FT.                                                          | THE DRAWING IS AN INSTRUMENT OF SERVICE, IS PROVIDED BY AND IS<br>THE PROPERTY OF JARON DESIGN GROUPING. THIS DRAWING IS NOT<br>TO BE SCALED.                                                                                                                                                                                                                                                                                                                    |
|                                                                              | 7                                                                                                                                                                                                                                                                                                                                                                                                                                                                |
|                                                                              | 5                                                                                                                                                                                                                                                                                                                                                                                                                                                                |
|                                                                              | 4                                                                                                                                                                                                                                                                                                                                                                                                                                                                |
|                                                                              | 3                                                                                                                                                                                                                                                                                                                                                                                                                                                                |
| FIN. AREA UNIT 1                                                             | 2   OCT. 15, 2019   REVISED AS PER CLIENT'S COMMENT.<br>& RE-ISSUED TO CLIENT     1   OCT. 10, 2019   ISSUED FOR CLIENT'S REVIEW                                                                                                                                                                                                                                                                                                                                 |
| BASEMENT=0SQ.FT.FIRST FLOOR=671SQ.FT.SECOND FLOOR=679SQ.FT.TOTAL=1350SQ.FT.  | NO: DATE: WORK DESCRIPTION:                                                                                                                                                                                                                                                                                                                                                                                                                                      |
| OPEN AREA = 0 SQ.FT.                                                         | DESIGN GROUP INC<br>64 JARDIN DR. SUITE 3A                                                                                                                                                                                                                                                                                                                                                                                                                       |
| TOTAL = 1350 SQ.FT.                                                          | VAUGHAN ONT. L4K 3P3<br>TEL: 905 660-3377 FAX: 905 660-3713<br>EMAIL: info@jardindesign.ca                                                                                                                                                                                                                                                                                                                                                                       |
| FIRST FLOOR PLAN<br>UNIT 1                                                   | The undersigned has reviewed and takes responsibility<br>for this design and has the qualifications and meets the<br>requirements set out in the Ontario Building Code to be<br>a designer<br>QUALIFICATION INFORMATION<br>Required unless design is exempt under Division C, Subsection<br>3.2.5 of the building code                                                                                                                                           |
|                                                                              | Walter Botter   21031     NAME   SIGNATURE   BCIN     REGISTRATION INFORMATION   Required unless design is exempt under Division C, Subsection 3.2.4 of the building code                                                                                                                                                                                                                                                                                        |
|                                                                              | jardin design group inc. 27763<br>FIRM NAME BCIN<br>FIRST FLOOR PLAN                                                                                                                                                                                                                                                                                                                                                                                             |
|                                                                              | LINDVEST PROPERTIES                                                                                                                                                                                                                                                                                                                                                                                                                                              |
|                                                                              | MODEL:                                                                                                                                                                                                                                                                                                                                                                                                                                                           |
|                                                                              | SCALE: 3/16"=1'-0"                                                                                                                                                                                                                                                                                                                                                                                                                                               |
|                                                                              | PROJ. No. DWG. No.                                                                                                                                                                                                                                                                                                                                                                                                                                               |

### SECOND FLOOR PLAN UNIT 2

THE CONTRACTOR SHALL CHECK AND VERIEY ALL DIVENSIONS AND CONDITIONS OVIS LE BEHORE PROCEEDING WITH CONSTRUCTION. AVV DISCH-PARCIES STRUE JE HEIPORTLE TO JAHEIN DESIGN GROJP INC. PRIOR TO COMMENCEMENT OF WORK.