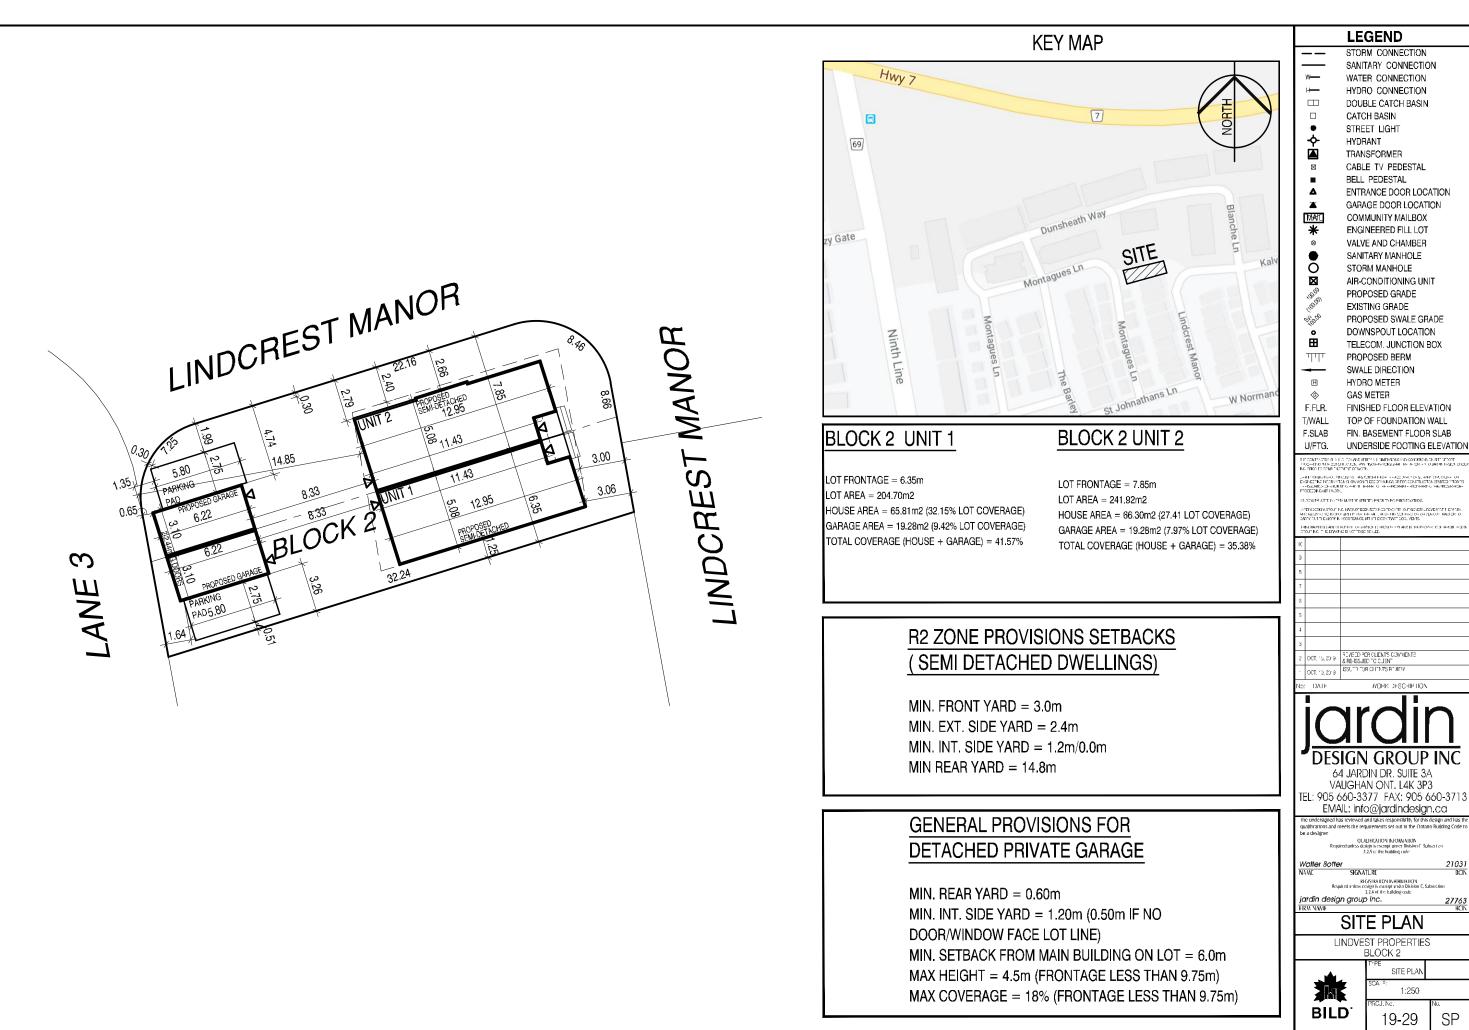

#### b) Section 5.1, Table B2(a):

A minimum lot frontage of 6.35 m (20.83 ft), whereas the By-law requires a minimum lot frontage of 6.6 m (21.65 ft); and

#### Proposal

The Applicant is proposing to develop the subject block with two semi-detached dwelling units. The subject property is comprised of one block on a Registered Plan of Subdivision, having the legal description as Block 2, Plan 65M-4458. It is intended that this block will

be the subject of a future part lot control by-law exemption application to further subdivide it into two so that each of the units can be conveyed to home purchasers.

The By-law requires a minimum lot frontage requirement of 14.4 m (47.24 ft) for two semidetached dwellings on a corner lot. It also has a minimum lot frontage requirement of 7.8 m (25.59 ft) for a corner semi-detached unit, and 6.6 m (21.65 ft) for an interior semidetached unit. The existing block has a total frontage of 14.2 m (46.59 ft). The Applicant is requesting a variance for both 38 and 40 Lindcrest Manor to permit this existing lot frontage. Upon division of the block through a future part lot control by-law exemption, the interior unit (38 Lindcrest Manor) will have a frontage of 6.35 m (20.83 ft), and the Applicant has submitted a variance to permit this reduced frontage. Additionally, a parking pad for the corner unit (40 Lindcrest Manor) is proposed to have a flankage yard of 1.99 m (6.53 ft), whereas a minimum of 2.4 m (7.87 ft) is required, and a variance is requested to permit this as well.

### R2 ZONE PROVISIONS SETBACKS (SEMI DETACHED DWELLINGS)

MIN. FRONT YARD =3.0m MIN. EXT. SIDE YARD = 2.4m MIN. INT. SIDE YARD = 1.2m/0.0m MIN. REAR YARD = 14.8m

### GENERAL PROVISIONS FOR DETACHED PRIVATE GARAGE

MIN. REAR YARD = 0.60m MIN. INT. SIDE YARD = 1.20m (0.50m IF NO DOOR/WINDOWS FACE LOT LINE) MIN. SETBACK FROM MAIN BUILDING ON LOT = 6.0m MAX HEIGHT = 4.5m (FRONTAGE LESS THAN 9.75m) MAX COVERAGE = 18% (FRONTAGE LESS THAN 9.75m)