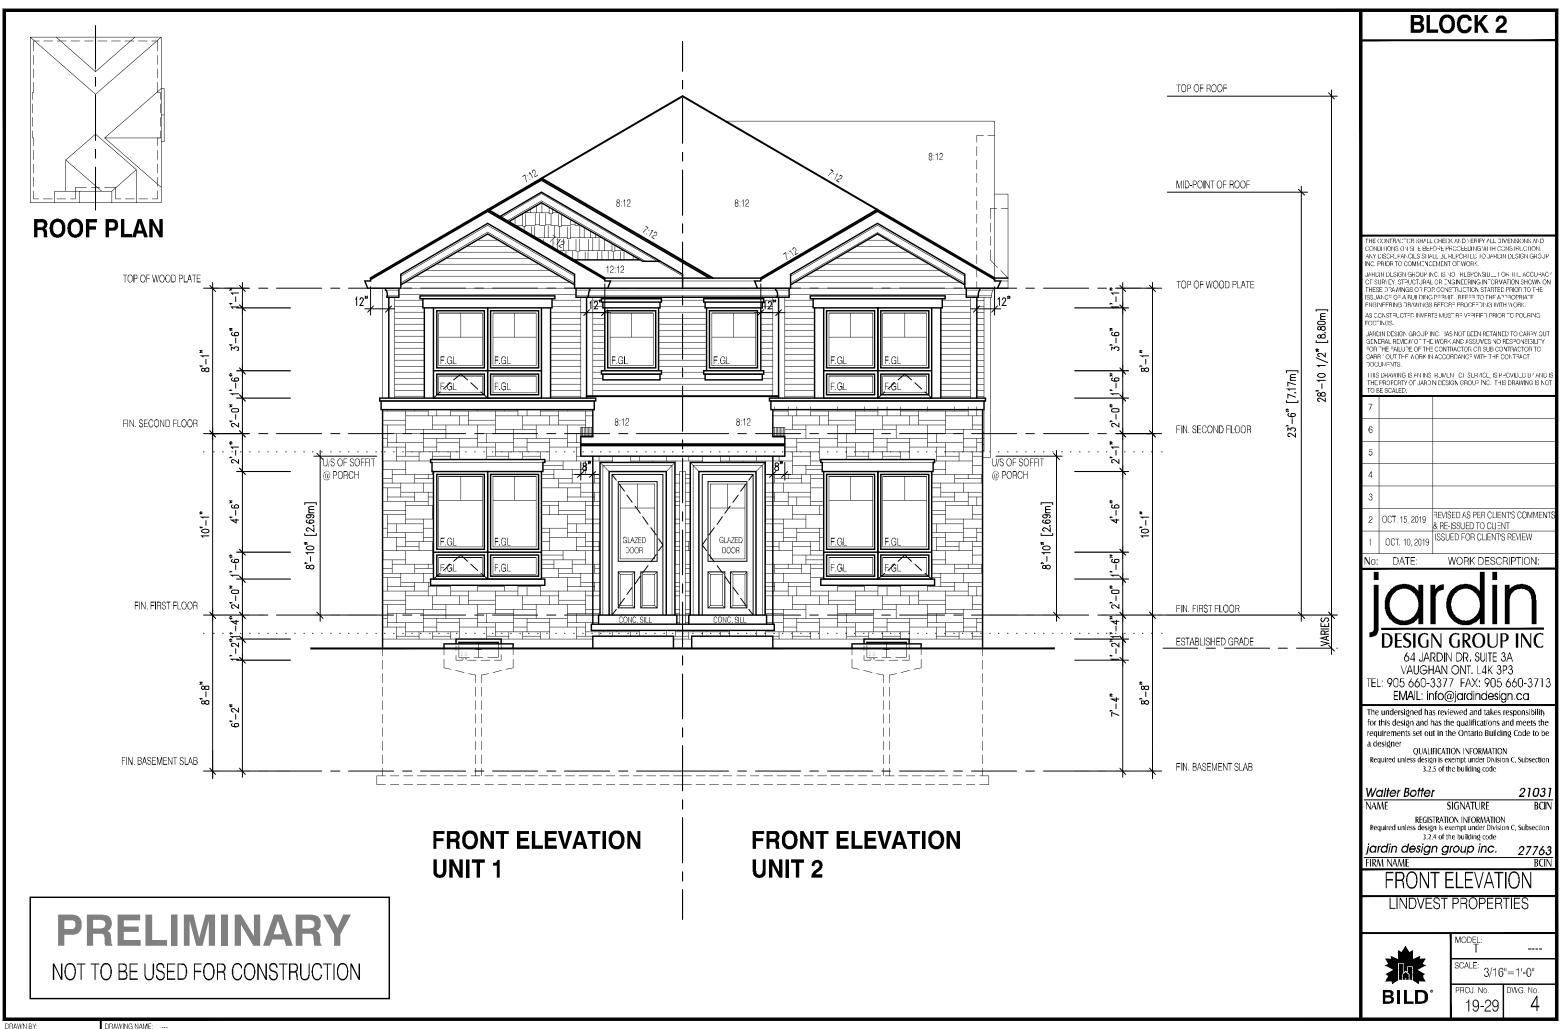

DRAWN BY:

|              |                                                                                                                                                                                                                                                    | BLOCK 2                                                                                                                                |                                                                                                                                                        |                                                                  |  |  |  |
|--------------|----------------------------------------------------------------------------------------------------------------------------------------------------------------------------------------------------------------------------------------------------|----------------------------------------------------------------------------------------------------------------------------------------|--------------------------------------------------------------------------------------------------------------------------------------------------------|------------------------------------------------------------------|--|--|--|
|              |                                                                                                                                                                                                                                                    |                                                                                                                                        |                                                                                                                                                        |                                                                  |  |  |  |
|              |                                                                                                                                                                                                                                                    |                                                                                                                                        |                                                                                                                                                        |                                                                  |  |  |  |
|              |                                                                                                                                                                                                                                                    |                                                                                                                                        |                                                                                                                                                        |                                                                  |  |  |  |
|              |                                                                                                                                                                                                                                                    |                                                                                                                                        |                                                                                                                                                        |                                                                  |  |  |  |
| F WOOD PLATE | CHECK AND VERIFY ALL 2<br>ORE PROCEEDING WITH O<br>LL 3L RUPORTED TO JARD<br>EMENT OF WORK.<br>CC IS NO FLESPONSIB 1<br>OR EVASINEERING INTORY<br>R CONSTRUCTION STARTE<br>DREAMLE REFER TO THE A<br>REFERE PROCEEDING WI<br>TS MUST REVERTED PROC | CNSINLCTION.<br>IN DESIGN GHOUP<br>OH THE ACCURACY<br>(ATTON SHOWN ON<br>C PRIOR TO THE<br>2220PRIATE<br>TH WORK.                      |                                                                                                                                                        |                                                                  |  |  |  |
|              | AAL<br>GLI<br>VO=<br>VAS<br>VO<br>UIII<br>IHT                                                                                                                                                                                                      | NERAL REVIEW OF THI<br>I THE FAILURE OF TH:<br>IB Y OUT THE MORK IN<br>CUMENTS.<br>S DHAWING IS AN INS<br>E PROPERTY OF JARD           | NC. IAS NOT BEEN PETAIN<br>EWORK AND ASSUVES NO<br>E CONTRACTOR OR SUB CC<br>I ACCORDANCE WITH THE<br>HUMEN OF SERVICE, ISH<br>IN DESIGN GROUP INC. T- | RESPONSIBILITY<br>DNTRACTOR TO<br>CONTRACT<br>24CVID_D BY AND IS |  |  |  |
|              | 7                                                                                                                                                                                                                                                  | BE SCALED.                                                                                                                             |                                                                                                                                                        |                                                                  |  |  |  |
| COND FLOOR   | 6                                                                                                                                                                                                                                                  |                                                                                                                                        |                                                                                                                                                        |                                                                  |  |  |  |
|              | 5                                                                                                                                                                                                                                                  |                                                                                                                                        |                                                                                                                                                        |                                                                  |  |  |  |
|              | 4                                                                                                                                                                                                                                                  |                                                                                                                                        |                                                                                                                                                        |                                                                  |  |  |  |
|              | 3                                                                                                                                                                                                                                                  |                                                                                                                                        |                                                                                                                                                        |                                                                  |  |  |  |
|              | 2                                                                                                                                                                                                                                                  | OCT. 15, 2019<br>OCT. 10, 2019                                                                                                         | REVISED AS PER CLIE<br>& RE-ISSUED TO CLIE<br>ISSUED FOR CLIENT                                                                                        | NT                                                               |  |  |  |
|              | Na                                                                                                                                                                                                                                                 |                                                                                                                                        | WORK DESC                                                                                                                                              | RIPTION:                                                         |  |  |  |
| IST FLOOR    | TE                                                                                                                                                                                                                                                 | 64 JAI<br>VAUGH<br>L: 905 660-1                                                                                                        | RDIN DR, SUITE<br>IAN ONT. L4K 3<br>3377 FAX: 905                                                                                                      | 3A<br>993<br>5660-3713                                           |  |  |  |
|              | foi<br>rec                                                                                                                                                                                                                                         | e undersigned ha<br>r this design and l<br>quirements set ou                                                                           | is reviewed and takes<br>has the qualifications<br>it in the Ontario Build                                                                             | responsibility<br>and meets the                                  |  |  |  |
| SEMENT SLAB  |                                                                                                                                                                                                                                                    | a designer<br>QUALIFICATION INFORMATION<br>Required unless design is exempt under Division C, Subsection<br>3.2.5 of the building code |                                                                                                                                                        |                                                                  |  |  |  |
|              |                                                                                                                                                                                                                                                    | alter Botte                                                                                                                            | r<br>SIGNATURE                                                                                                                                         | 21031<br>BCIN                                                    |  |  |  |
|              | Ri<br>jC                                                                                                                                                                                                                                           | REGIS<br>equired unless desig<br>3.2<br>Ir <i>din desig</i>                                                                            | TRATION INFORMATIO<br>in is exempt under Divis<br>4 of the building code<br>in group inc.                                                              | N<br>Ion C, Subsection<br><b>27763</b>                           |  |  |  |
|              |                                                                                                                                                                                                                                                    | RIGHT S<br>LINDVE                                                                                                                      | IDE ELEV<br>ST PROPEF                                                                                                                                  | ATION<br>RTIES                                                   |  |  |  |
|              | ┝                                                                                                                                                                                                                                                  |                                                                                                                                        | MODEL:                                                                                                                                                 |                                                                  |  |  |  |
|              |                                                                                                                                                                                                                                                    |                                                                                                                                        | SCALE: 3/16<br>PROJ. No.                                                                                                                               | 6"=1'-0"<br>DWG. No.                                             |  |  |  |
|              |                                                                                                                                                                                                                                                    | DILU                                                                                                                                   | 19-29                                                                                                                                                  | 5                                                                |  |  |  |