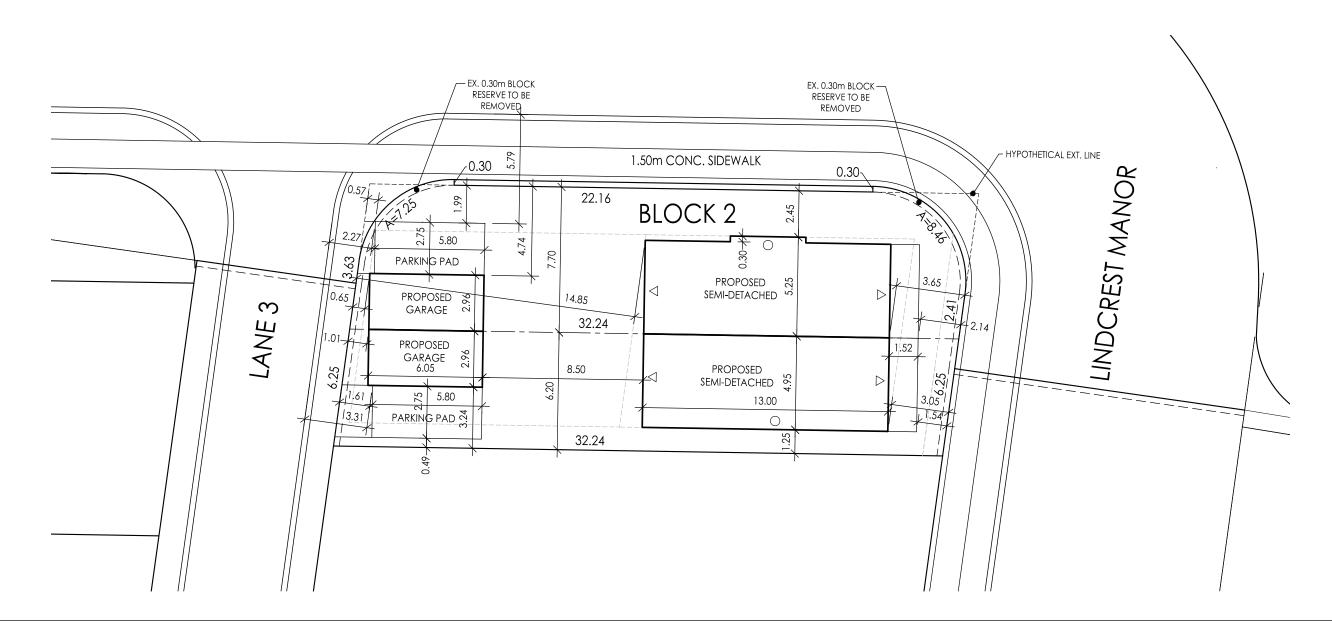

#### b) Section 6.17(i):

To permit a minimum exterior side yard of 1.99 m (6.53 ft) for a parking pad, whereas the By-law requires a minimum exterior side yard of 2.4 m (7.87 ft).

be the subject of a future part lot control by-law exemption application to further subdivide it into two so that each of the units can be conveyed to home purchasers.

The By-law requires a minimum lot frontage requirement of 14.4 m (47.24 ft) for two semidetached dwellings on a corner lot. It also has a minimum lot frontage requirement of 7.8 m (25.59 ft) for a corner semi-detached unit, and 6.6 m (21.65 ft) for an interior semidetached unit. The existing block has a total frontage of 14.2 m (46.59 ft). The Applicant is requesting a variance for both 38 and 40 Lindcrest Manor to permit this existing lot frontage. Upon division of the block through a future part lot control by-law exemption, the interior unit (38 Lindcrest Manor) will have a frontage of 6.35 m (20.83 ft), and the Applicant has submitted a variance to permit this reduced frontage. Additionally, a parking pad for the corner unit (40 Lindcrest Manor) is proposed to have a flankage yard of 1.99 m (6.53 ft), whereas a minimum of 2.4 m (7.87 ft) is required, and a variance is requested to permit this as well.

#### NOTES:

1.MIN. FRONTAGE NOT BEING MET FOR R2 ZONE, REQUIRE A COMBINED 14.4m FOR TWO SEMI-DETACHED DWELLINGS LOCATED ON A CORNER LOT (6.6m INT & 7.8m COR).

2. ZONE SETBACKS FOR EXCEPTIONS (R2\*241) & (R2\*235\*241) TO BE CONFIRMED (SUBMITTED REQUEST TO CITY OF MARKHAM).

3. MIN. 2 SPACES REQUIRED PER SEMI-DETACHED DWELLING. MIN. SIZE 2.75 x 5.8 (2.6m x 5.8m IN ENCLOSED OR UNDERGROUND GARAGE)