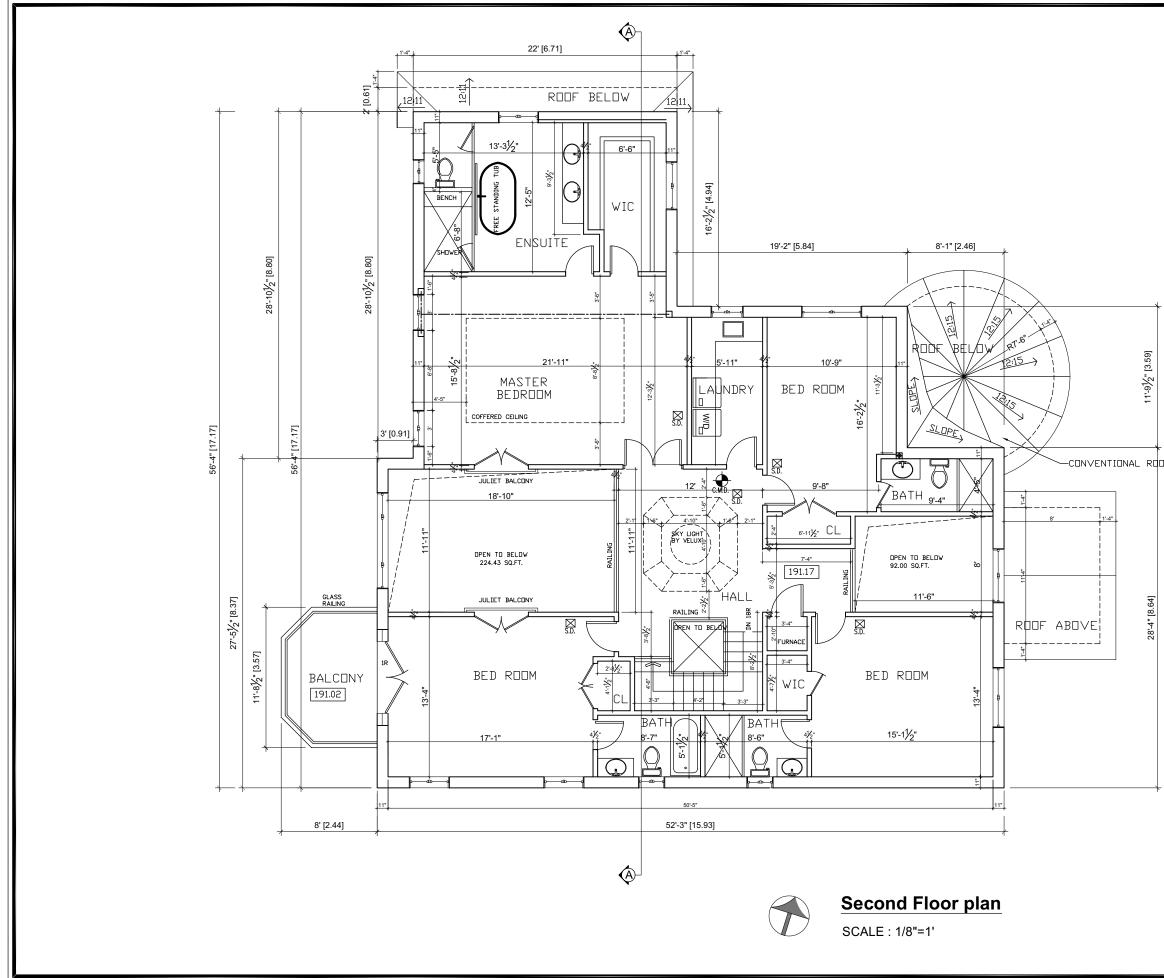

## Proposal

The applicant is proposing to demolish the existing one-storey dwelling, to construct a new two-storey single detached dwelling with a building depth of 20.72 m (67.98 ft), a height of 10.51 m (34.48 ft), and a floor area ratio of 52.90%. Including the two separate garage areas, the proposed dwelling would have a ground floor area of 239.65 m<sup>2</sup> (2,579.57 ft<sup>2</sup>), a second floor area of 184.55 m<sup>2</sup> (1,986.48 ft<sup>2</sup>), for a total gross floor area of 424.20 m<sup>2</sup> (4,566.08 ft<sup>2</sup>).

#### Residential Infill Zoning By-law 99-90

The subject property is also subject to the Residential Infill Zoning By-law 99-90. The intent of this By-law is to ensure the built form of new residential construction will maintain the character of existing neighbourhoods. It specifies development standards for building depth, garage projection, garage width, floor area ratio, height, and number of storeys. The proposed development does not comply with the Infill By-law requirements with respect to the maximum building depth, building height, and floor area ratio.