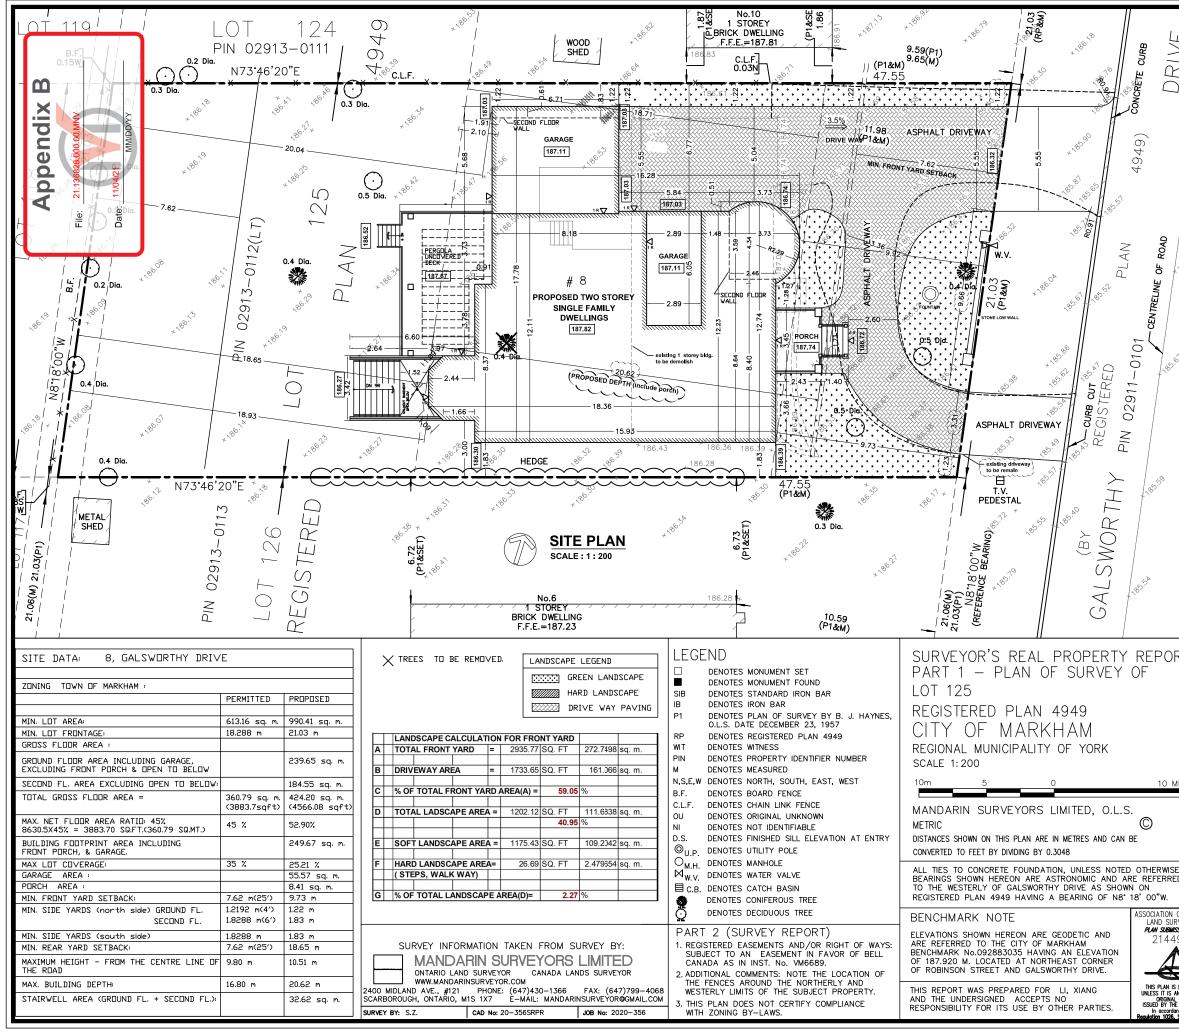

## **Property Description**

The 990.41 m<sup>2</sup> (10,660.68 ft<sup>2</sup>) subject property is located on the west side of Galsworthy Drive, north of Highway 7 East, east of Hawkridge Avenue, and south of Bullock Drive. The property is developed with a one-storey single detached dwelling, with an attached garage which is accessed by a circular driveway. According to City records, the dwelling was constructed circa 1957. Mature vegetation exists across the property. The property's irregular shape is due to the front and rear lot lines that are situated on an angle in relation to the side lot lines (Appendix "C"), which follows a similar trajectory for other properties along the west side of Galsworthy Drive located between the local intersections of Honeybourne Crescent and Galsworthy Drive.

## Proposal

The applicant is proposing to demolish the existing one-storey dwelling, to construct a new two-storey single detached dwelling with a building depth of 20.72 m (67.98 ft), a height of 10.51 m (34.48 ft), and a floor area ratio of 52.90%. Including the two separate garage areas, the proposed dwelling would have a ground floor area of 239.65 m<sup>2</sup> (2,579.57 ft<sup>2</sup>), a second floor area of 184.55 m<sup>2</sup> (1,986.48 ft<sup>2</sup>), for a total gross floor area of 424.20 m<sup>2</sup> (4,566.08 ft<sup>2</sup>).

#### Increase in Maximum Building Depth

The applicant is requesting a maximum building depth of 20.72 m (67.98 ft), whereas the By-law permits a maximum building depth of 16.80 m (55.12 ft). This is an increase of 3.92 m (12.86 ft).

Building depth is measured based on the shortest distance between two lines, both parallel to the front lot line, one passing through the point on the dwelling which is the nearest and the other through the point on the dwelling which is the farthest from the front lot line.

Staff have reviewed the proposed development, and determined that the two-storey portion of the dwelling has an approximate depth that ranges between 6.71 m (22.01 ft) along the north side, and 15.93 m (52.26 ft) along the south side which:

• meet the minimum side yard setback requirements.

The By-law also permits a building depth of up to 18.90 m (62.01 ft) by an extension to the rear of the dwelling, if such an extension complies with the following criteria:

- the extension does not exceed one storey;
- the extension does not exceed 4.60 m (15.09 ft) in height;
- the extension is setback from all lot lines a minimum distance of the greater of 3.0 m (9.84 ft), or the minimum required setback; and
- the extension is not wider than one-half of the width of the dwelling at its widest point.

As the property's front and rear lot lines are angled, the building depth measures 20.62 m (67.65 ft) as shown in the Site Plan (Appendix "B"). Staff are of the opinion that the rear balcony appropriately maintains the intent of the By-law, as it generally meets the criteria for extensions. Staff have also given consideration to other elements which assist in breaking up the mass of a building, including stepbacks, setbacks, and the location of the front covered porch which extends beyond the maximum permitted building depth. Staff have no objections to the requested variance.

#### Increase in Maximum Building Height

The applicant is requesting a maximum building height of 10.51 m (34.48 ft), whereas the By-law permits a maximum building height of 9.80 m (32.15 ft). This is an increase of 0.71 m (2.33 ft).

The By-law calculates building height using the vertical distance of a building or structure measured between the level of the crown of the street at the mid-point of the front lot line and the highest point of the ridge of a gable, hip, gambrel, or other type of pitched roof.

Staff note that the grade at the front of the house is approximately 1.41 m (4.63 ft) above the crown of the street at the mid-point. Therefore, the height from grade at the mid-point of the property is approximately 9.49 m (29.86 ft), and staff are of the opinion that the general intent of the By-law is maintained as the requested variance can be considered to be partially attributable to the higher grade of the subject property at the front elevation. Other examples of existing infill developments along Galsworthy Drive, and within the surrounding area have obtained variance approvals for similar increases to building heights. While staff note that minor variance decisions are not precedent setting, and each variance application is assessed on its own individual merit, reviewing existing infill development also meets the minimum side yard setback requirement of 1.22 m (4.0 ft) for a one-storey portion, and 1.83 m (6.0 ft) for a two-storey portion on either side of the dwelling. Staff are of the opinion that the neighbourhood is in transition, and that any impacts from the requested variance to adjacent properties would be minimal.

#### Increase in Maximum Floor Area Ratio

The applicant is requesting a maximum floor area ratio of 52.90%, whereas the By-law permits a maximum floor area ratio of 45.0%. The variance will facilitate the construction of a two-storey detached dwelling with a floor area of 424.20 m<sup>2</sup> (4,566.05 ft<sup>2</sup>), whereas the By-law permits a dwelling with a maximum floor area of 360.81 m<sup>2</sup> (3,883.73 ft<sup>2</sup>). This is an increase of 63.39 m<sup>2</sup> (682.32 ft<sup>2</sup>).

Floor area ratio is a measure of the interior square footage of the dwelling as a percentage of the net lot area however; it is not a definitive measure of the mass of the dwelling. With exception to the maximum building depth, and maximum building height, the building layout meets all other zoning provisions, including yard setbacks and lot coverage that assist in establishing the prescribed building envelope. Staff are of the opinion that the proposed dwelling is in keeping with the intended scale and size of residential infill developments for the neighbourhood, and that the requested variance maintains the general intent of the By-law.