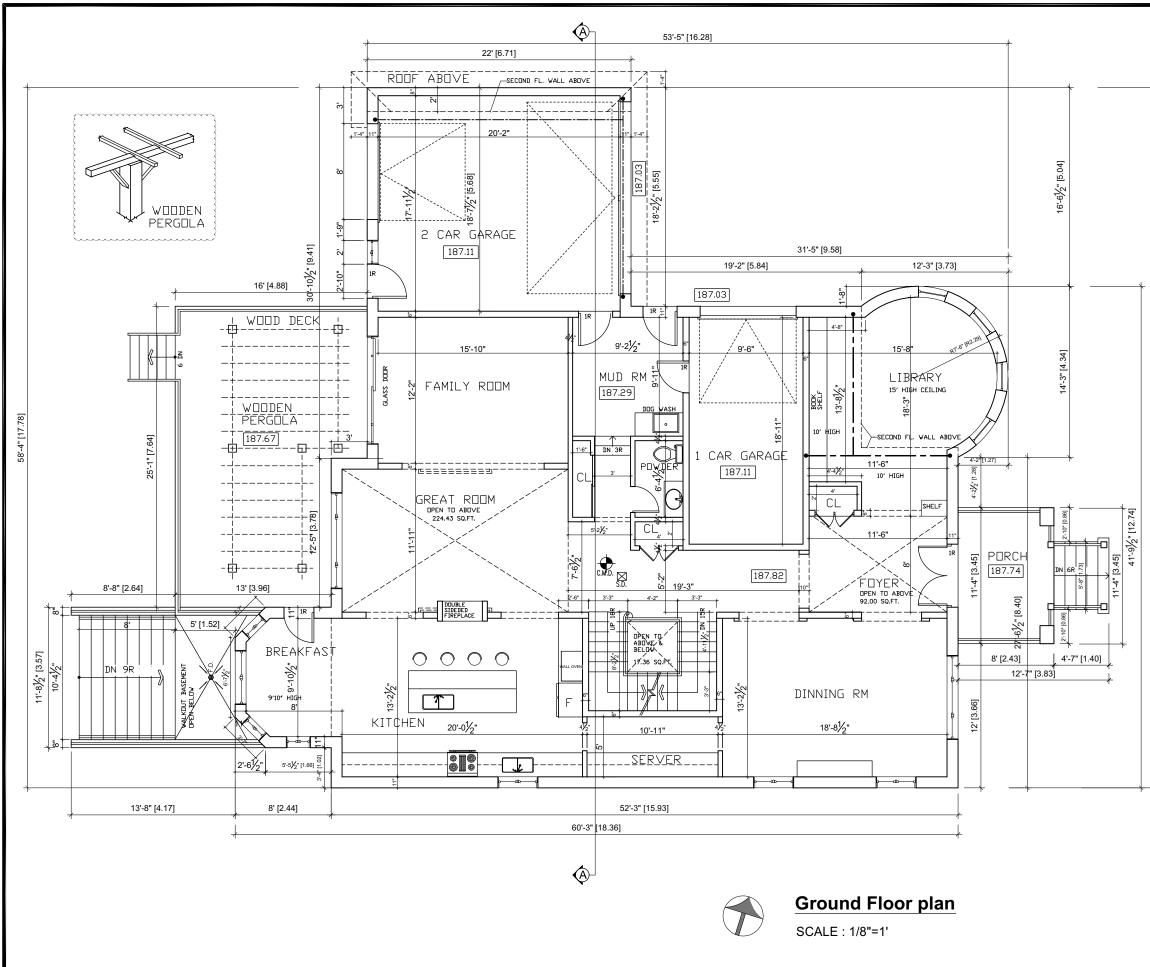

## Proposal

The applicant is proposing to demolish the existing one-storey dwelling, to construct a new two-storey single detached dwelling with a building depth of 20.72 m (67.98 ft), a height of 10.51 m (34.48 ft), and a floor area ratio of 52.90%. Including the two separate garage areas, the proposed dwelling would have a ground floor area of 239.65 m<sup>2</sup> (2,579.57 ft<sup>2</sup>), a second floor area of 184.55 m<sup>2</sup> (1,986.48 ft<sup>2</sup>), for a total gross floor area of 424.20 m<sup>2</sup> (4,566.08 ft<sup>2</sup>).

#### Residential Infill Zoning By-law 99-90

The subject property is also subject to the Residential Infill Zoning By-law 99-90. The intent of this By-law is to ensure the built form of new residential construction will maintain the character of existing neighbourhoods. It specifies development standards for building depth, garage projection, garage width, floor area ratio, height, and number of storeys. The proposed development does not comply with the Infill By-law requirements with respect to the maximum building depth, building height, and floor area ratio.