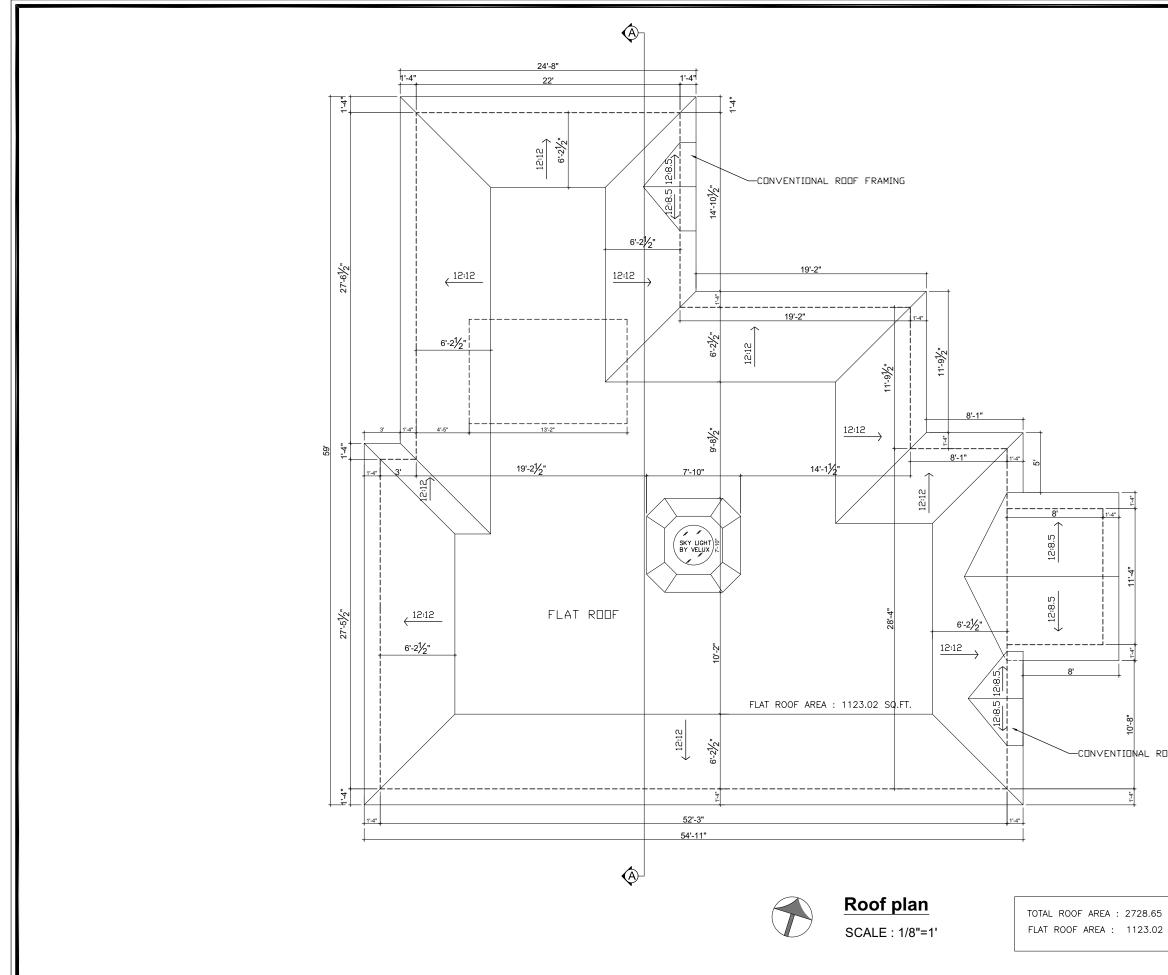

#### Increase in Maximum Building Depth

The applicant is requesting a maximum building depth of 20.72 m (67.98 ft), whereas the By-law permits a maximum building depth of 16.80 m (55.12 ft). This is an increase of 3.92 m (12.86 ft).

Building depth is measured based on the shortest distance between two lines, both parallel to the front lot line, one passing through the point on the dwelling which is the nearest and the other through the point on the dwelling which is the farthest from the front lot line.

Staff have reviewed the proposed development, and determined that the two-storey portion of the dwelling has an approximate depth that ranges between 6.71 m (22.01 ft) along the north side, and 15.93 m (52.26 ft) along the south side which:

• meet the minimum side yard setback requirements.

The By-law also permits a building depth of up to 18.90 m (62.01 ft) by an extension to the rear of the dwelling, if such an extension complies with the following criteria:

- the extension does not exceed one storey;
- the extension does not exceed 4.60 m (15.09 ft) in height;
- the extension is setback from all lot lines a minimum distance of the greater of 3.0 m (9.84 ft), or the minimum required setback; and
- the extension is not wider than one-half of the width of the dwelling at its widest point.

As the property's front and rear lot lines are angled, the building depth measures 20.62 m (67.65 ft) as shown in the Site Plan (Appendix "B"). Staff are of the opinion that the rear balcony appropriately maintains the intent of the By-law, as it generally meets the criteria for extensions. Staff have also given consideration to other elements which assist in breaking up the mass of a building, including stepbacks, setbacks, and the location of the front covered porch which extends beyond the maximum permitted building depth. Staff have no objections to the requested variance.

#### Increase in Maximum Floor Area Ratio

The applicant is requesting a maximum floor area ratio of 52.90%, whereas the By-law permits a maximum floor area ratio of 45.0%. The variance will facilitate the construction of a two-storey detached dwelling with a floor area of 424.20 m<sup>2</sup> (4,566.05 ft<sup>2</sup>), whereas the By-law permits a dwelling with a maximum floor area of 360.81 m<sup>2</sup> (3,883.73 ft<sup>2</sup>). This is an increase of 63.39 m<sup>2</sup> (682.32 ft<sup>2</sup>).

Floor area ratio is a measure of the interior square footage of the dwelling as a percentage of the net lot area however; it is not a definitive measure of the mass of the dwelling. With exception to the maximum building depth, and maximum building height, the building layout meets all other zoning provisions, including yard setbacks and lot coverage that assist in establishing the prescribed building envelope. Staff are of the opinion that the proposed dwelling is in keeping with the intended scale and size of residential infill developments for the neighbourhood, and that the requested variance maintains the general intent of the By-law.

|                  |                                  |                                                   |                                       | <b>ppendi</b> X<br>1.136828.000.00.MNV<br>1/04/21<br>MM/DD/YY | x B                 |
|------------------|----------------------------------|---------------------------------------------------|---------------------------------------|---------------------------------------------------------------|---------------------|
|                  |                                  |                                                   |                                       |                                                               |                     |
|                  |                                  |                                                   |                                       |                                                               |                     |
|                  | 1.<br>NO.                        | ISSUED I<br>REVISIO                               | FOR ZONING CERTIF                     | ICATE                                                         | MAY/ / 2021<br>DATE |
|                  | ON TH<br>BEFO<br>THIS I<br>SEALI | IE PROJEC<br>RE PROCEI<br>DRAWING M<br>ED AND SIG | T AND MUST REPOR<br>EDING WITH CONSTR | FOR CONSTRUCTION PU                                           | TO THE DESIGNER     |
|                  |                                  |                                                   |                                       |                                                               |                     |
|                  |                                  |                                                   |                                       |                                                               |                     |
| OOF FRAMING      |                                  |                                                   |                                       |                                                               |                     |
|                  | PROJEC                           | PRO                                               | AT 8, GALSW                           | STOREY RESIDE<br>ORTHY DRIVE.<br>AM , ON                      | NCE                 |
|                  | DRAWI                            | NG:                                               | Roof Pla                              | an                                                            |                     |
| SQ.FT.<br>SQ.FT. |                                  | APRIL 2<br>AS NOTE                                |                                       |                                                               | 5                   |
|                  | DRN:                             |                                                   | CKD:                                  | A                                                             | J                   |