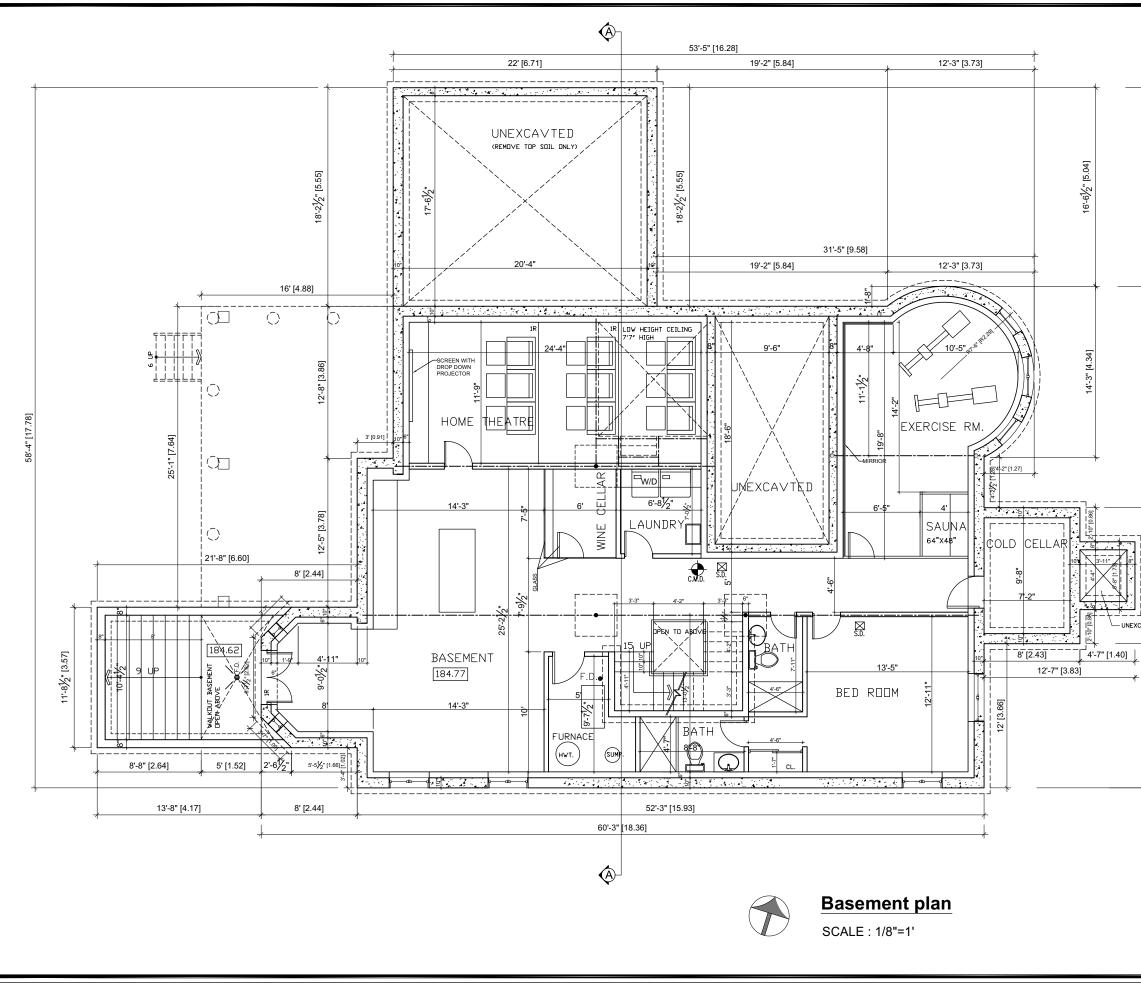

## Proposal

The applicant is proposing to demolish the existing one-storey dwelling, to construct a new two-storey single detached dwelling with a building depth of 20.72 m (67.98 ft), a height of 10.51 m (34.48 ft), and a floor area ratio of 52.90%. Including the two separate garage areas, the proposed dwelling would have a ground floor area of 239.65 m<sup>2</sup> (2,579.57 ft<sup>2</sup>), a second floor area of 184.55 m<sup>2</sup> (1,986.48 ft<sup>2</sup>), for a total gross floor area of 424.20 m<sup>2</sup> (4,566.08 ft<sup>2</sup>).

#### Residential Infill Zoning By-law 99-90

The subject property is also subject to the Residential Infill Zoning By-law 99-90. The intent of this By-law is to ensure the built form of new residential construction will maintain the character of existing neighbourhoods. It specifies development standards for building depth, garage projection, garage width, floor area ratio, height, and number of storeys. The proposed development does not comply with the Infill By-law requirements with respect to the maximum building depth, building height, and floor area ratio.