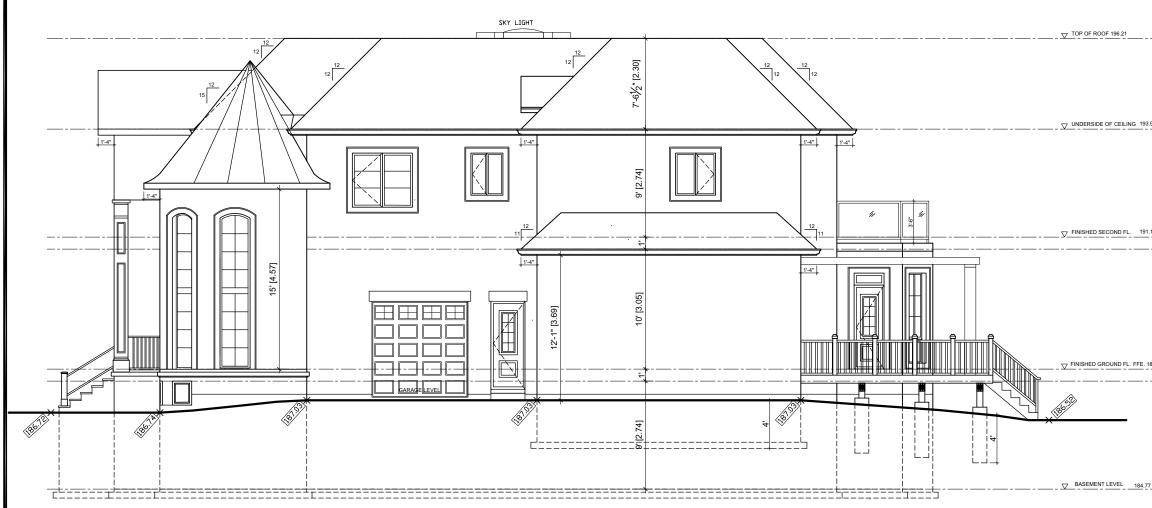

# North Elevation

|                   |        |                                  |                                                       | <b>ppendi</b><br>1.136628.000.00.MNV<br>1/04/21<br>MM/DD/YY | x B         |
|-------------------|--------|----------------------------------|-------------------------------------------------------|-------------------------------------------------------------|-------------|
| 276.5             |        |                                  |                                                       |                                                             |             |
| .91 <u>20-0</u> ° |        |                                  |                                                       |                                                             |             |
| .17               | ON TH  | REVISIO<br>RACTORS I<br>E PROJEC | MUST CHECK AND V                                      | ERIFY ALL DIMENSIONS .<br>T ANY DISCREPANCIES *             |             |
| 187.82 0.0°       | SEALE  | D AND SIG                        | AUST NOT BE USED I<br>INED BY THE ARCHIT<br>IRAWINGS. | FOR CONSTRUCTION PU                                         | RPOSE UNTIL |
| 7                 |        |                                  |                                                       |                                                             |             |
|                   | PROJEC |                                  | POSED TWO S                                           | STOREY RESIDE                                               | NCE         |
|                   | DRAWIN |                                  |                                                       | ORTHY DRIVE.<br>AM , ON<br>ation                            |             |
|                   |        | - APRIL 2<br>AS NOTE             |                                                       |                                                             | 7           |

South Elevation

|              | File:                                          | Appendix B<br>21.136828.000.00.MNV<br>11/04/21<br>MM/DDYY |
|--------------|------------------------------------------------|-----------------------------------------------------------|
| 27'6.5       |                                                |                                                           |
| 20:-0"       |                                                |                                                           |
| 11'-0"       |                                                |                                                           |
| <u>0'-0"</u> |                                                |                                                           |
| (            |                                                | JUNE/ 30 / 2021                                           |
| -10'0"       |                                                | OR CONSTRUCTION PURPOSE UNTIL                             |
|              | AT 8, GALSWO<br>MARKH/                         |                                                           |
|              | DRAWING:<br>South E                            | levation                                                  |
|              | DATE: APRIL 2021   SCALE: AS NOTED   DRN: CKD: | DRAWING NO. A8                                            |