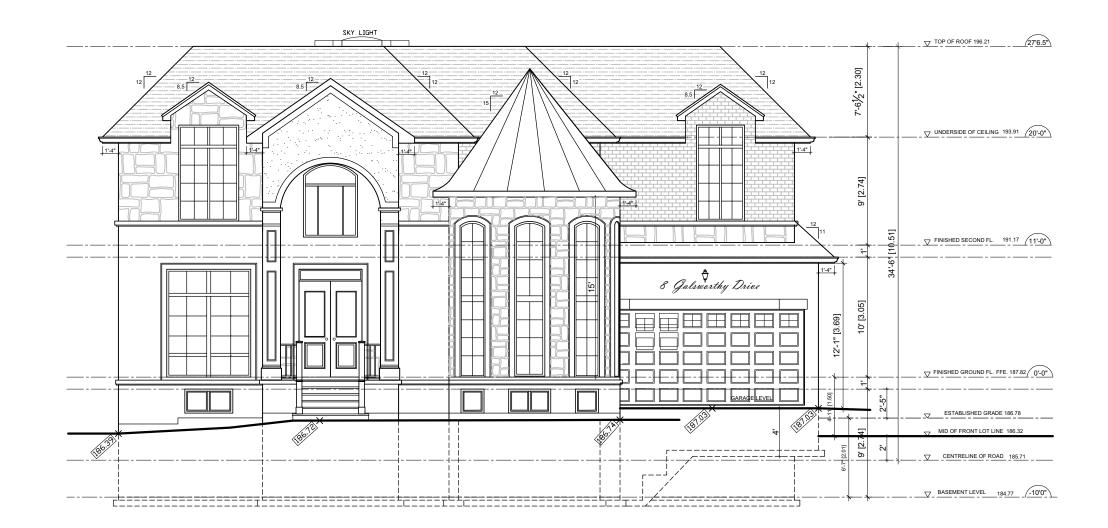

#### Increase in Maximum Building Height

The applicant is requesting a maximum building height of 10.51 m (34.48 ft), whereas the By-law permits a maximum building height of 9.80 m (32.15 ft). This is an increase of 0.71 m (2.33 ft).

The By-law calculates building height using the vertical distance of a building or structure measured between the level of the crown of the street at the mid-point of the front lot line and the highest point of the ridge of a gable, hip, gambrel, or other type of pitched roof.

Staff note that the grade at the front of the house is approximately 1.41 m (4.63 ft) above the crown of the street at the mid-point. Therefore, the height from grade at the mid-point of the property is approximately 9.49 m (29.86 ft), and staff are of the opinion that the general intent of the By-law is maintained as the requested variance can be considered to be partially attributable to the higher grade of the subject property at the front elevation. Other examples of existing infill developments along Galsworthy Drive, and within the surrounding area have obtained variance approvals for similar increases to building heights. While staff note that minor variance decisions are not precedent setting, and each variance application is assessed on its own individual merit, reviewing existing infill development also meets the minimum side yard setback requirement of 1.22 m (4.0 ft) for a one-storey portion, and 1.83 m (6.0 ft) for a two-storey portion on either side of the dwelling. Staff are of the opinion that the neighbourhood is in transition, and that any impacts from the requested variance to adjacent properties would be minimal.

## **East Elevation**

|                |                                                                               | <b>ppendi</b> x<br>1.136628.000.00.MNV<br>1/04/21<br>MM/DD/YY | ×В                  |
|----------------|-------------------------------------------------------------------------------|---------------------------------------------------------------|---------------------|
|                |                                                                               |                                                               |                     |
|                |                                                                               |                                                               |                     |
|                |                                                                               |                                                               |                     |
|                |                                                                               |                                                               |                     |
|                |                                                                               |                                                               |                     |
|                |                                                                               |                                                               |                     |
|                |                                                                               |                                                               |                     |
| 1.             | ISSUED FOR ZONING CERTIF                                                      |                                                               | MAX/ / 2024         |
| NO.            | REVISIONS                                                                     |                                                               | MAY/ / 2021<br>DATE |
| 50 1           | OT SCALE DRAWINGS.                                                            |                                                               |                     |
|                |                                                                               |                                                               |                     |
|                |                                                                               |                                                               |                     |
|                |                                                                               |                                                               |                     |
|                |                                                                               |                                                               |                     |
|                |                                                                               |                                                               |                     |
| PROJE          |                                                                               |                                                               |                     |
| PROJE          | PROPOSED TWO S<br>AT 8, GALSW                                                 | STOREY RESIDE<br>ORTHY DRIVE.<br>AM , ON                      | NCE                 |
| PROJE          | PROPOSED TWO S<br>AT 8, GALSW<br>MARKH                                        | ORTHY DRIVE.<br>AM , ON                                       | NCE                 |
| DRAWI          | PROPOSED TWO S<br>AT 8, GALSW<br>MARKH                                        | ORTHY DRIVE.<br>AM , ON                                       | NCE                 |
| DRAWI<br>DATE: | PROPOSED TWO S<br>AT 8, GALSW<br>MARKH<br><sup>NG:</sup><br><u>East Eleva</u> | ORTHY DRIVE.<br>AM , ON<br>ation                              | NCE                 |