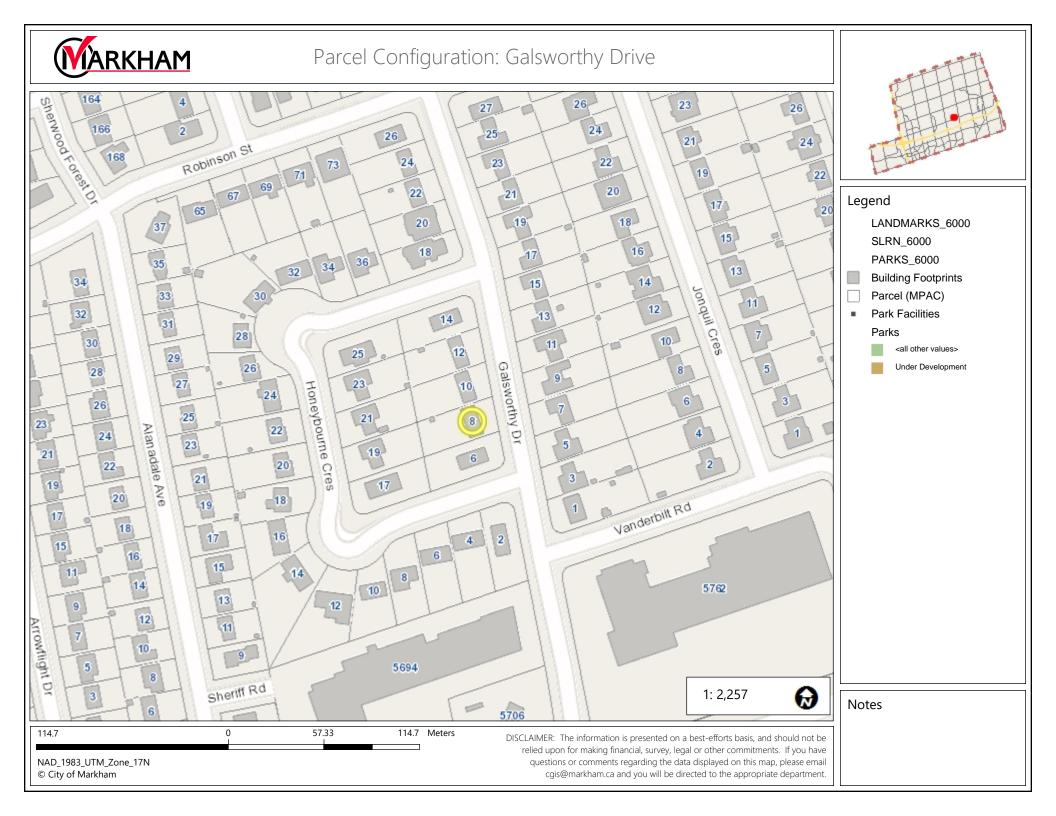

APPENDIX "C" PARCEL CONFIGURATION: GALSWORTHY DRIVE

## **Property Description**

The 990.41 m<sup>2</sup> (10,660.68 ft<sup>2</sup>) subject property is located on the west side of Galsworthy Drive, north of Highway 7 East, east of Hawkridge Avenue, and south of Bullock Drive. The property is developed with a one-storey single detached dwelling, with an attached garage which is accessed by a circular driveway. According to City records, the dwelling was constructed circa 1957. Mature vegetation exists across the property. The property's irregular shape is due to the front and rear lot lines that are situated on an angle in relation to the side lot lines (Appendix "C"), which follows a similar trajectory for other properties along the west side of Galsworthy Drive located between the local intersections of Honeybourne Crescent and Galsworthy Drive.