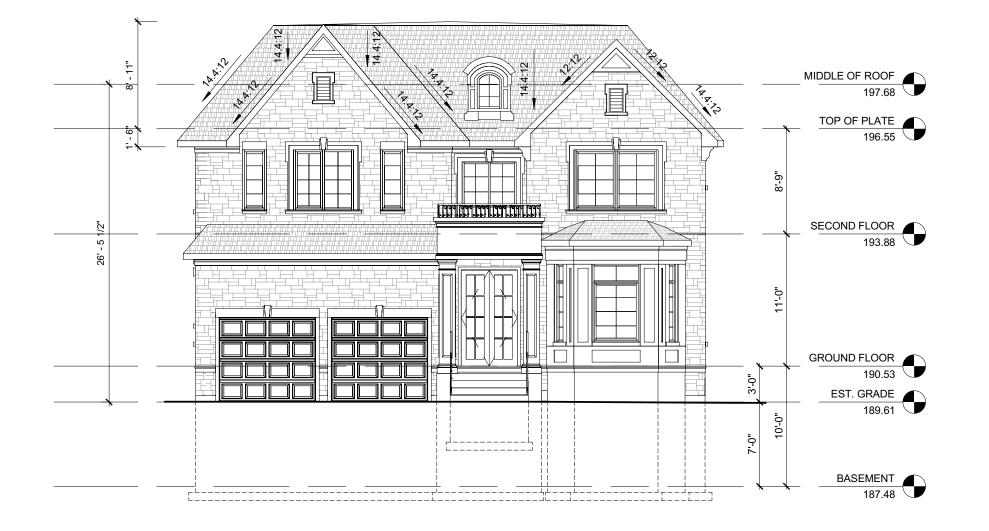

1 NORTH ELEVATION 1/8" = 1'-0"

|                                                                                    | _                                                                                               | Dendix B                                                                         |                                 |
|------------------------------------------------------------------------------------|-------------------------------------------------------------------------------------------------|----------------------------------------------------------------------------------|---------------------------------|
| 39<br>Ma<br>90                                                                     | ND ARCHIT<br>50 14th Avenue<br>arkham, ON L3R<br>5-604-6960<br>o@andarchitect<br>w.andarchitect | 2 0A9<br>ureinc.com                                                              |                                 |
|                                                                                    |                                                                                                 |                                                                                  |                                 |
| 4 2021.06.24<br>No. Date:<br>Project :<br>PRIVATE RE<br>23 HAGERMAN<br>MARKHAM ONT | BLVD                                                                                            | DR C.O.A.<br>Issued/Revision:<br>Date :<br>Issue Date<br>Scale :<br>1/8" = 1'-0" | SW<br>By<br>Project No<br>21013 |
| Drawing<br>North Elevat                                                            | Name :                                                                                          | Drawn by :<br>Author<br>Checked by :<br>Checker                                  | Drawing No<br>A6                |

#### Increase in Maximum Building Height

The applicant is requesting a maximum height of 26.46 ft (8.07 m), whereas the By-law permits a maximum height of 25.0 ft (7.62 m). This is an increase of 1.46 ft (0.45 m).

Staff are of the opinion that the requested height is a minor increase that, even when coupled with the requested side yard setback reduction and increase in lot coverage, would be of minimal impact to neighbouring properties and result in a dwelling that is consistent with other infill developments within the surrounding area.