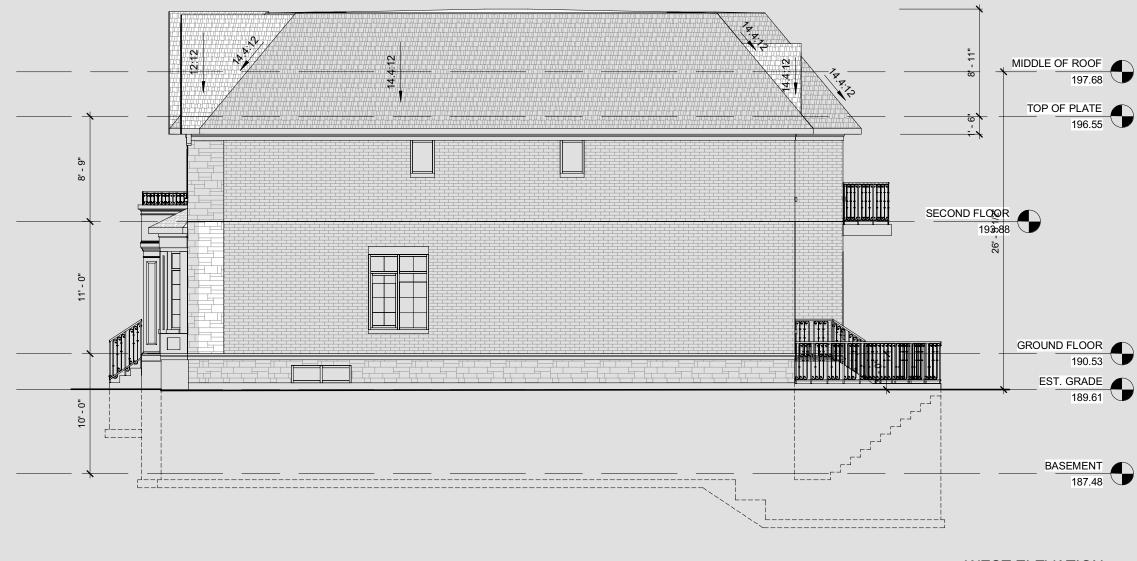

1 EAST ELEVATION 1/8" = 1'-0"

|                            | 1                                                                                                                |                                                     |                                 |
|----------------------------|------------------------------------------------------------------------------------------------------------------|-----------------------------------------------------|---------------------------------|
|                            |                                                                                                                  | <b>pendix B</b>                                     |                                 |
| DOF   7.68   ATE   6.55    |                                                                                                                  |                                                     |                                 |
| DOR<br>3.88                |                                                                                                                  |                                                     |                                 |
| DOR<br>0.53<br>ADE<br>9.61 | AND ARCHIT<br>3950 14th Avenue,<br>Markham, ON L3R<br>905-604-6960<br>info@andarchitectu<br>www.andarchitectu    | 0A9<br>ureinc.com                                   |                                 |
| ENT<br>7.48                |                                                                                                                  |                                                     |                                 |
| -                          |                                                                                                                  |                                                     | 0.1                             |
|                            | 4 2021.06.24 REISSUED FC<br>No. Date:<br>Project:<br>PRIVATE RESIDENCE<br>23 HAGERMAN BLVD<br>MADICULAN ON TABLO | Issued/Revision:<br>Date :<br>Issue Date<br>Scale : | SW<br>By<br>Project No<br>21013 |
|                            |                                                                                                                  | 1/8" = 1'-0"<br>Drawn by :                          | Drawing No                      |
|                            | Drawing Name :                                                                                                   | Author                                              |                                 |
|                            | EAST ELEVATION                                                                                                   | Checked by :<br>Checker                             | A9                              |

#### Increase in Maximum Building Height

The applicant is requesting a maximum height of 26.46 ft (8.07 m), whereas the By-law permits a maximum height of 25.0 ft (7.62 m). This is an increase of 1.46 ft (0.45 m).

Staff are of the opinion that the requested height is a minor increase that, even when coupled with the requested side yard setback reduction and increase in lot coverage, would be of minimal impact to neighbouring properties and result in a dwelling that is consistent with other infill developments within the surrounding area.