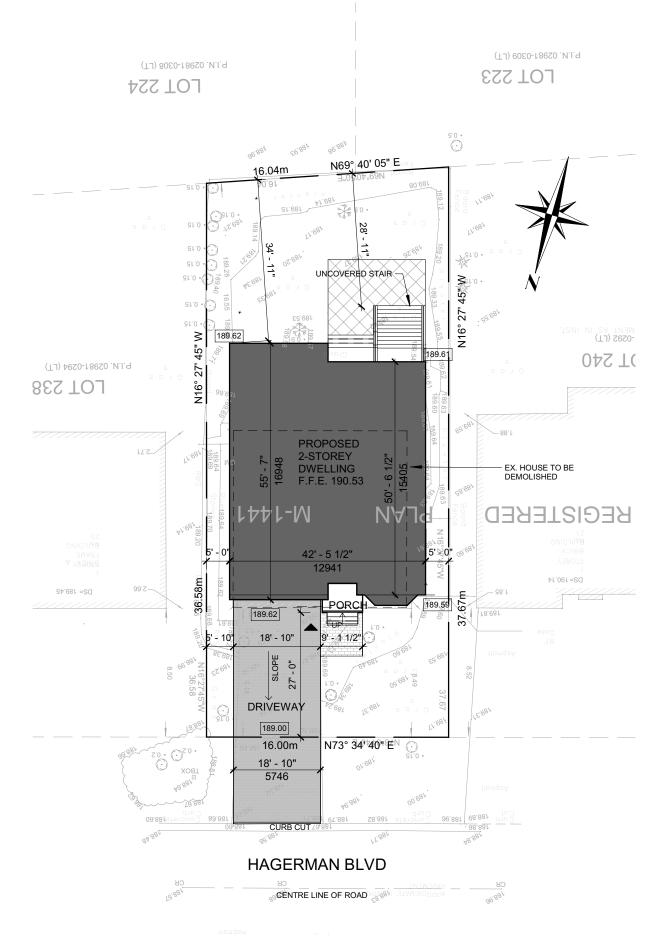

# SITE STATISTICS

ZONING CATOGORY: R4 LOT AREA: 593.72 m<sup>2</sup>

| DESCRIPTION        | PERMITTED/REQUIRED | PROPOSED               |
|--------------------|--------------------|------------------------|
| LOT COVERAGE       | 33.33% MAX.        | 35.98% *               |
| BUILDING HEIGHT    | 25'-0" MAX.        | 26'-5 <sup>1</sup> /2" |
| FRONT YARD SETBACK | 27'-0" MIN.        | 27'-0"                 |
| REAR YARD SETBACKS | 25'-0" MIN.        | 35'-3"                 |
| SIDE YARD SETBACKS | 6'-0" MIN.         | 5'-0"                  |

\* LOT COVERAGE INCLUDING THE FRONT PORCH AND BAY WINDOW

\* GROSS AREA DOES NOT INCLUDE PORCH, GARAGE AND BASEMENT

|           | SITE PLAN |
|-----------|-----------|
| $\bigcup$ | 1 : 250   |

|                   | ſ       | Ар                                   | pendix B                   | ,          |
|-------------------|---------|--------------------------------------|----------------------------|------------|
|                   |         | File: <u>21.12</u>                   | 1915.000.00.MNV            | _          |
|                   |         | Date: <mark>09/30</mark>             | //21                       |            |
|                   | L       |                                      | MM/DD/YY                   |            |
|                   |         |                                      |                            |            |
|                   |         |                                      |                            |            |
|                   |         |                                      |                            |            |
|                   |         |                                      |                            |            |
|                   |         |                                      |                            |            |
|                   |         |                                      |                            |            |
|                   |         |                                      |                            |            |
|                   |         |                                      |                            |            |
|                   |         |                                      |                            |            |
|                   |         |                                      |                            |            |
|                   |         |                                      |                            |            |
|                   |         |                                      | ECTURE INC.                |            |
|                   | Markh   | 14th Avenue<br>am, ON L3R<br>04-6960 |                            |            |
|                   | info@   | andarchitect                         |                            |            |
|                   |         |                                      |                            |            |
|                   |         |                                      |                            |            |
|                   |         |                                      |                            |            |
|                   |         |                                      |                            |            |
|                   |         |                                      |                            |            |
|                   |         |                                      |                            |            |
| 4 0001.0          | . 0.4   |                                      |                            | C)4/       |
|                   | ate:    | REISSUED FO                          | Issued/Revision:           | SW<br>By   |
| Projec<br>Private |         | DENCE                                | Date :<br>Issue Date       | Project No |
| 23 HAGER          | MAN BL\ | /D                                   | Scale :                    | 21013      |
| Drawi             |         |                                      | As indicated<br>Drawn by : | Drawing No |
| SITE PLAN         |         |                                      | JW<br>Checked by :         | A1         |
|                   |         |                                      | HW                         |            |

#### **Property Description**

The 593.72 m<sup>2</sup> (6,390.75 ft<sup>2</sup>) subject property is located on the south side of Hagerman Boulevard, north of Carlton Road, east of Warden Avenue, and west of Village Parkway. The property is currently developed with an existing two-storey single detached dwelling. Mature trees and vegetation are primarily located in the rear yard. The property is located within an established residential neighbourhood comprised of a mix of one and two-storey detached dwellings. The surrounding area has experienced some physical change with respect to newer dwellings replacing the original housing stock as infill developments, with examples along nearby streets such as Summerfeldt Crescent, Braithwaite Road, and Hagerman Boulevard.

### Proposal

The applicant is proposing to demolish the existing two-storey single detached dwelling, and construct a new two-storey single detached dwelling. Including the garage space, the dwelling would have a ground floor area of 219.14 m<sup>2</sup> (2,359.0 ft<sup>2</sup>) and a second floor area of 191.76 m<sup>2</sup> (2,064.0 ft<sup>2</sup>), for a total gross floor area of 410.90 m<sup>2</sup> (4,423.0 ft<sup>2</sup>).

#### Reduced Side Yard Setback (Two-Storey Portion)

The applicant is requesting a minimum side yard setback of 4.0 ft (1.22 m) for the twostorey portion of the dwelling, whereas the by-law requires a minimum side yard setback of 6.0 ft (1.83 m) for the two-storey portion of the dwelling. This is a reduction of 2.0 ft (0.61 m) on either side.

#### Increase in Maximum Lot Coverage

The applicant is requesting a maximum lot coverage of 38.38%, whereas the By-law permits a maximum lot coverage of 33.33%. This equates to an increase of 5.05%, or  $29.98 \text{ m}^2$  ( $322.70 \text{ ft}^2$ ) of additional buildable space on the subject lands.

#### Increase in Maximum Building Height

The applicant is requesting a maximum height of 26.46 ft (8.07 m), whereas the By-law permits a maximum height of 25.0 ft (7.62 m). This is an increase of 1.46 ft (0.45 m).