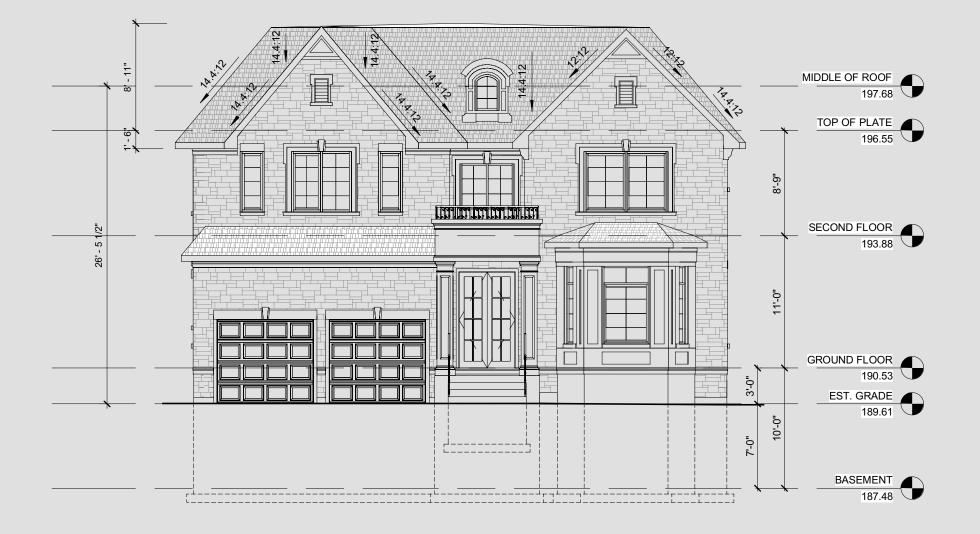

1 NORTH ELEVATION 1/8" = 1'-0"

|                                                                                    | _                                                                                               | Dendix B                                                                         |                                 |
|------------------------------------------------------------------------------------|-------------------------------------------------------------------------------------------------|----------------------------------------------------------------------------------|---------------------------------|
| 39<br>Ma<br>90                                                                     | ND ARCHIT<br>50 14th Avenue<br>arkham, ON L3R<br>5-604-6960<br>o@andarchitect<br>w.andarchitect | 2 0A9<br>ureinc.com                                                              |                                 |
|                                                                                    |                                                                                                 |                                                                                  |                                 |
| 4 2021.06.24<br>No. Date:<br>Project :<br>PRIVATE RE<br>23 HAGERMAN<br>MARKHAM ONT | BLVD                                                                                            | DR C.O.A.<br>Issued/Revision:<br>Date :<br>Issue Date<br>Scale :<br>1/8" = 1'-0" | SW<br>By<br>Project No<br>21013 |
| Drawing<br>North Elevat                                                            | Name :                                                                                          | Drawn by :<br>Author<br>Checked by :<br>Checker                                  | Drawing No<br>A6                |

### c) <u>By-law 11-72, Section 6.1:</u>

a maximum height of 26.46 ft (8.07 m), whereas the By-law permits a maximum height of 25.0 ft (7.62 m).

**NOTE:** The applicant initially applied for a maximum height of 27.76 ft (8.46 m). In consultation with staff, the applicant has submitted revised plans with a reduced height of 26.46 ft (8.07 m).

#### Increase in Maximum Building Height

The applicant is requesting a maximum height of 26.46 ft (8.07 m), whereas the By-law permits a maximum height of 25.0 ft (7.62 m). This is an increase of 1.46 ft (0.45 m).