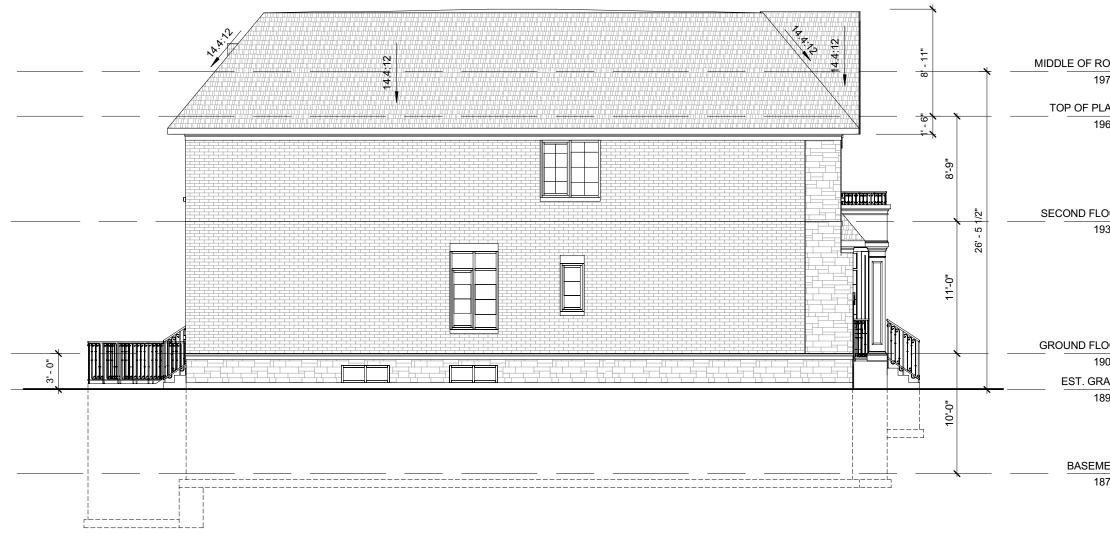

1 NORTH ELEVATION 1/8" = 1'-0"

|                                                                                    | _                                                                                               | Dendix B                                                                         |                                 |
|------------------------------------------------------------------------------------|-------------------------------------------------------------------------------------------------|----------------------------------------------------------------------------------|---------------------------------|
| 39<br>Ma<br>90                                                                     | ND ARCHIT<br>50 14th Avenue<br>arkham, ON L3R<br>5-604-6960<br>o@andarchitect<br>w.andarchitect | 2 0A9<br>ureinc.com                                                              |                                 |
|                                                                                    |                                                                                                 |                                                                                  |                                 |
| 4 2021.06.24<br>No. Date:<br>Project :<br>PRIVATE RE<br>23 HAGERMAN<br>MARKHAM ONT | BLVD                                                                                            | DR C.O.A.<br>Issued/Revision:<br>Date :<br>Issue Date<br>Scale :<br>1/8" = 1'-0" | SW<br>By<br>Project No<br>21013 |
| Drawing<br>North Elevat                                                            | Name :                                                                                          | Drawn by :<br>Author<br>Checked by :<br>Checker                                  | Drawing No<br>A6                |

1 SOURTH ELEVATION 1/8" = 1'-0"

|                                                             | _                                                                                     | Dendix B<br>1945.000.00.MNV                                     |                     |
|-------------------------------------------------------------|---------------------------------------------------------------------------------------|-----------------------------------------------------------------|---------------------|
| 3950<br>Mark<br>905-6<br>info@                              | D ARCHIT<br>14th Avenue<br>ham, ON L3R<br>504-6960<br>Dandarchitectu<br>andarchitectu | 0A9<br>ureinc.com                                               |                     |
|                                                             |                                                                                       |                                                                 |                     |
| 4 2021.06.24<br>No. Date:                                   | REISSUED FO                                                                           | DR C.O.A.<br>Issued/Revision:<br>Date :                         | SW<br>By            |
| Project :<br>PRIVATE RES<br>23 HAGERMAN BL<br>MARKHAM ONTAF | .VD                                                                                   | Issue Date<br>Scale :                                           | Project No<br>21013 |
| Drawing N<br>south elevation                                | lame :                                                                                | 1/8" = 1'-0"<br>Drawn by :<br>Author<br>Checked by :<br>Checker | Drawing No<br>A7    |

1/8" = 1'-0"

| 1                                                                        |                                                                               |                                                                                                                                                                                                           |                                                                                                                                                                                                                                                                                                                                                                                                                                                                                                                                                                                                                                                                                                                                                                                                                                                                                                                                                                                                                                                                                                                                                                                                                                                                                                                                                                                                                                                                                                                                                                                                                                                                                                                                                                                                                                                                                                                                                                                                                                                                                                                                                                                                                                                                                            |
|--------------------------------------------------------------------------|-------------------------------------------------------------------------------|-----------------------------------------------------------------------------------------------------------------------------------------------------------------------------------------------------------|--------------------------------------------------------------------------------------------------------------------------------------------------------------------------------------------------------------------------------------------------------------------------------------------------------------------------------------------------------------------------------------------------------------------------------------------------------------------------------------------------------------------------------------------------------------------------------------------------------------------------------------------------------------------------------------------------------------------------------------------------------------------------------------------------------------------------------------------------------------------------------------------------------------------------------------------------------------------------------------------------------------------------------------------------------------------------------------------------------------------------------------------------------------------------------------------------------------------------------------------------------------------------------------------------------------------------------------------------------------------------------------------------------------------------------------------------------------------------------------------------------------------------------------------------------------------------------------------------------------------------------------------------------------------------------------------------------------------------------------------------------------------------------------------------------------------------------------------------------------------------------------------------------------------------------------------------------------------------------------------------------------------------------------------------------------------------------------------------------------------------------------------------------------------------------------------------------------------------------------------------------------------------------------------|
|                                                                          | File: <u>21.1</u> ;                                                           | 21915.000.00.MNV                                                                                                                                                                                          |                                                                                                                                                                                                                                                                                                                                                                                                                                                                                                                                                                                                                                                                                                                                                                                                                                                                                                                                                                                                                                                                                                                                                                                                                                                                                                                                                                                                                                                                                                                                                                                                                                                                                                                                                                                                                                                                                                                                                                                                                                                                                                                                                                                                                                                                                            |
|                                                                          |                                                                               |                                                                                                                                                                                                           |                                                                                                                                                                                                                                                                                                                                                                                                                                                                                                                                                                                                                                                                                                                                                                                                                                                                                                                                                                                                                                                                                                                                                                                                                                                                                                                                                                                                                                                                                                                                                                                                                                                                                                                                                                                                                                                                                                                                                                                                                                                                                                                                                                                                                                                                                            |
|                                                                          | 3950 14th Avenue<br>Markham, ON L3F<br>905-604-6960<br>nfo@andarchitect       | , Suite 609<br>t 0A9<br>ureinc.com                                                                                                                                                                        |                                                                                                                                                                                                                                                                                                                                                                                                                                                                                                                                                                                                                                                                                                                                                                                                                                                                                                                                                                                                                                                                                                                                                                                                                                                                                                                                                                                                                                                                                                                                                                                                                                                                                                                                                                                                                                                                                                                                                                                                                                                                                                                                                                                                                                                                                            |
|                                                                          |                                                                               |                                                                                                                                                                                                           |                                                                                                                                                                                                                                                                                                                                                                                                                                                                                                                                                                                                                                                                                                                                                                                                                                                                                                                                                                                                                                                                                                                                                                                                                                                                                                                                                                                                                                                                                                                                                                                                                                                                                                                                                                                                                                                                                                                                                                                                                                                                                                                                                                                                                                                                                            |
| No. Date:<br>Project<br>PRIVATE R<br>23 HAGERMA<br>MARKHAM OF<br>Drawing | :<br>ESIDENCE<br>N BLVD<br>NTARIO<br>D Name :                                 | Issued/Revision:<br>Date :<br>Issue Date<br>Scale :<br>1/8" = 1'-0"<br>Drawn by :<br>Author<br>Checked by :                                                                                               | SW<br>By<br>Project No<br>21013<br>Drawing No<br>A8                                                                                                                                                                                                                                                                                                                                                                                                                                                                                                                                                                                                                                                                                                                                                                                                                                                                                                                                                                                                                                                                                                                                                                                                                                                                                                                                                                                                                                                                                                                                                                                                                                                                                                                                                                                                                                                                                                                                                                                                                                                                                                                                                                                                                                        |
|                                                                          | 4 2021.06.24<br>No. Date:<br>Project<br>PRIVATE R<br>23 HAGERMA<br>MARKHAM OF | File:   21.12     Date:   09/31     Date:   09/31     Markham, ON L3R   3950 14th Avenue     Markham, ON L3R   3955-604-6960     info@andarchitectu   www.andarchitectu     4   2021.06.24   REISSUED FOR | AND ARCHITECTURE INC.<br>3950 14th Avenue, Suite 609<br>Markham, ON L3R 0A9<br>905-604-6960<br>info@andarchitectureinc.com<br>www.andarchitecture.ca<br>4 2021.06.24 REISSUED FOR C.O.A.<br>No. Date: Issued/Revision:<br>Project : Date: Issued/Revision:<br>Date: Issued/Revision:<br>Revision: Issued/Revision:<br>Date: Issued/Revisio |

1 EAST ELEVATION 1/8" = 1'-0"

|                            | 1                                                                                                                |                                                     |                                 |
|----------------------------|------------------------------------------------------------------------------------------------------------------|-----------------------------------------------------|---------------------------------|
|                            |                                                                                                                  | <b>pendix B</b>                                     |                                 |
| DOF   7.68   ATE   6.55    |                                                                                                                  |                                                     |                                 |
| DOR<br>3.88                |                                                                                                                  |                                                     |                                 |
| DOR<br>0.53<br>ADE<br>9.61 | AND ARCHIT<br>3950 14th Avenue,<br>Markham, ON L3R<br>905-604-6960<br>info@andarchitectu<br>www.andarchitectu    | 0A9<br>ureinc.com                                   |                                 |
| ENT<br>7.48                |                                                                                                                  |                                                     |                                 |
| -                          |                                                                                                                  |                                                     | 0.1                             |
|                            | 4 2021.06.24 REISSUED FC<br>No. Date:<br>Project:<br>PRIVATE RESIDENCE<br>23 HAGERMAN BLVD<br>MADICULAN ON TABLO | Issued/Revision:<br>Date :<br>Issue Date<br>Scale : | SW<br>By<br>Project No<br>21013 |
|                            |                                                                                                                  | 1/8" = 1'-0"<br>Drawn by :                          | Drawing No                      |
|                            | Drawing Name :                                                                                                   | Author                                              |                                 |
|                            | EAST ELEVATION                                                                                                   | Checked by :<br>Checker                             | A9                              |

#### Increase in Maximum Building Height

The applicant is requesting a maximum height of 26.46 ft (8.07 m), whereas the By-law permits a maximum height of 25.0 ft (7.62 m). This is an increase of 1.46 ft (0.45 m).

Staff are of the opinion that the requested height is a minor increase that, even when coupled with the requested side yard setback reduction and increase in lot coverage, would be of minimal impact to neighbouring properties and result in a dwelling that is consistent with other infill developments within the surrounding area.