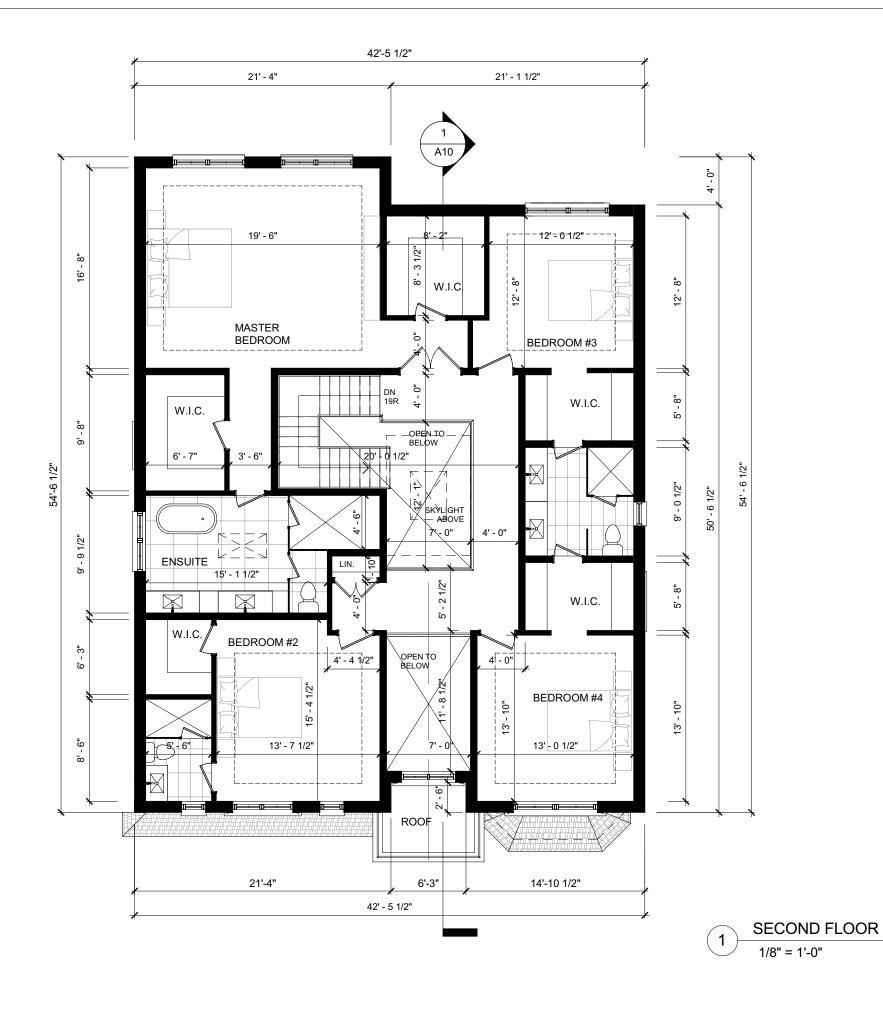

#### GROSS FLOOR AREA (GFA)\*

| FLOOR                       | GFA                                                                                        |
|-----------------------------|--------------------------------------------------------------------------------------------|
| GROUND FLOOR                | 169.78 m <sup>2</sup> (1,828 SF) INCLUDING BAY WINDOW<br>AREA: 1.93 m <sup>2</sup> (21 SF) |
| SECOND FLOOR                | 182.37 m² (1,963 SF)                                                                       |
| TOTAL                       | 352.15 m²* (3,791 SF)                                                                      |
| PORCH<br>BASEMENT<br>GARAGE | 3.88 M² (42 SF)<br>169.74 m² (1,827 SF)<br>39.97 m² (430 SF)                               |

|          |                                                | _                                                               | pendix B<br>1915.000.00.MNV<br>V21<br>MM/DD/YY |            |
|----------|------------------------------------------------|-----------------------------------------------------------------|------------------------------------------------|------------|
|          | 3950 <sup>2</sup><br>Markh<br>905-60<br>info@a | ARCHIT<br>14th Avenue<br>am, ON L3R<br>04-6960<br>andarchitectu | 0A9<br>ureinc.com                              |            |
|          |                                                |                                                                 |                                                |            |
|          |                                                |                                                                 |                                                |            |
| 4<br>No. | 2021.06.24                                     | REISSUED FO                                                     | DR C.O.A.<br>Issued/Revision:                  | SW         |
|          | Date:                                          |                                                                 | Date :                                         | Ву         |
|          | roject :                                       |                                                                 |                                                | Project No |
| PF       | RIVATE RESID                                   | DENCE                                                           | Issue Date                                     |            |
|          | HAGERMAN BLV<br>ARKHAM ONTARI                  |                                                                 | Scale :<br>1/8" = 1'-0"                        | 21013      |
| D        | rawing N                                       | ame :                                                           | Drawn by :                                     | Drawing No |
|          | COND FLOOR P                                   |                                                                 | JW<br>Checked by :<br>HW                       | A4         |
|          |                                                |                                                                 |                                                |            |

### Proposal

The applicant is proposing to demolish the existing two-storey single detached dwelling, and construct a new two-storey single detached dwelling. Including the garage space, the dwelling would have a ground floor area of 219.14 m<sup>2</sup> (2,359.0 ft<sup>2</sup>) and a second floor area of 191.76 m<sup>2</sup> (2,064.0 ft<sup>2</sup>), for a total gross floor area of 410.90 m<sup>2</sup> (4,423.0 ft<sup>2</sup>).