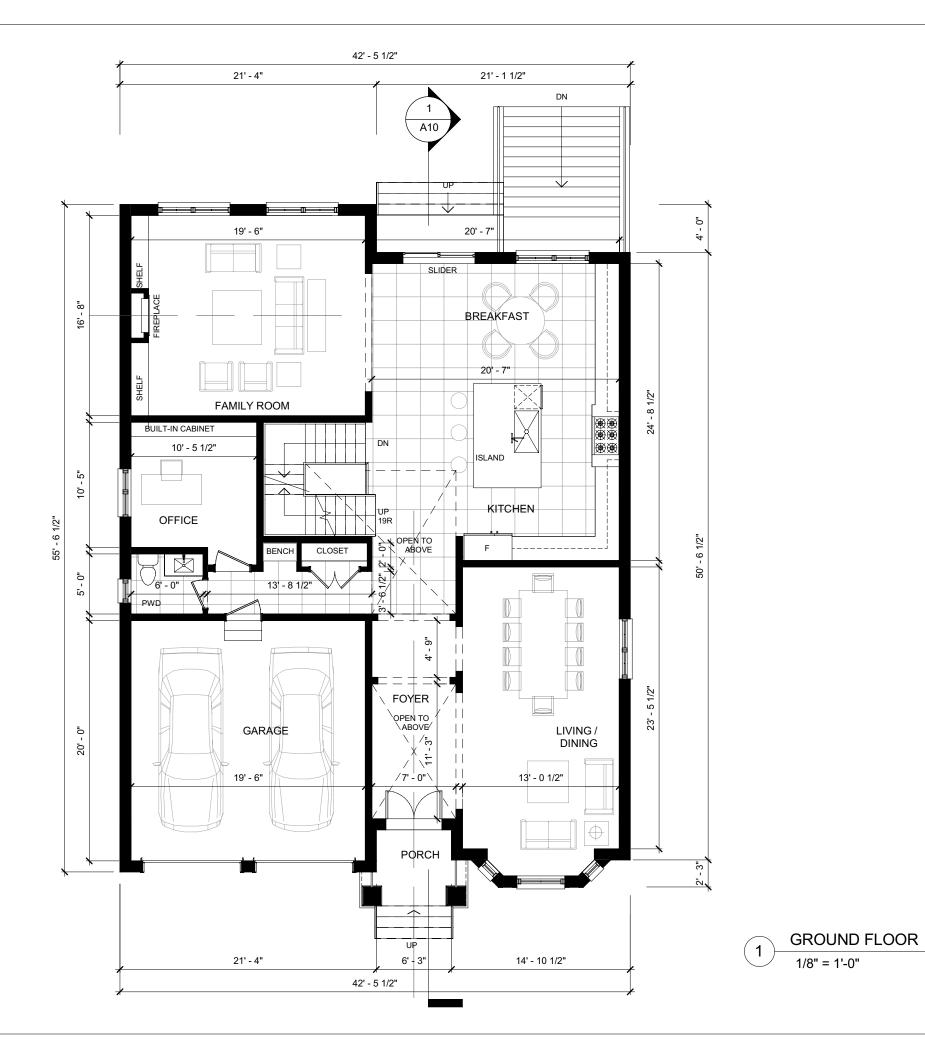

#### GROSS FLOOR AREA (GFA)\*

| FLOOR                       | GFA                                                                                        |
|-----------------------------|--------------------------------------------------------------------------------------------|
| GROUND FLOOR                | 169.78 m <sup>2</sup> (1,828 SF) INCLUDING BAY WINDOW<br>AREA: 1.93 m <sup>2</sup> (21 SF) |
| SECOND FLOOR                | 182.37 m² (1,963 SF)                                                                       |
| TOTAL                       | 352.15 m²* (3,791 SF)                                                                      |
| PORCH<br>BASEMENT<br>GARAGE | 3.88 M² (42 SF)<br>169.74 m² (1,827 SF)<br>39.97 m² (430 SF)                               |

|        |                                 | _                                                                  | Dendix B                              |            |
|--------|---------------------------------|--------------------------------------------------------------------|---------------------------------------|------------|
| ۷Ľ     | 3950<br>Markh<br>905-6<br>info@ | O ARCHIT<br>14th Avenue<br>14th Avenue<br>14-6960<br>andarchitectu | 0A9<br>ureinc.com                     |            |
|        |                                 |                                                                    |                                       |            |
| 4 202  | 1.06.24                         | REISSUED FO                                                        | DR C.O.A.                             | SW         |
| No.    | Date:                           |                                                                    | Issued/Revision:                      | Ву         |
| Proie  | ect:                            |                                                                    | Date :                                | Project No |
|        | ATE RESIL                       | DENCE                                                              | loguo Doto                            |            |
| 23 HAG | ERMAN BL                        | /D                                                                 | Issue Date<br>Scale :<br>1/8" = 1'-0" | 21013      |
|        | wing N                          |                                                                    | Drawn by :                            | Drawing No |
| Dia    |                                 |                                                                    | JW                                    |            |
| GROUN  | ND FLOOR P                      | PLAN                                                               | Checked by :<br>HW                    | A3         |

### Proposal

The applicant is proposing to demolish the existing two-storey single detached dwelling, and construct a new two-storey single detached dwelling. Including the garage space, the dwelling would have a ground floor area of 219.14 m<sup>2</sup> (2,359.0 ft<sup>2</sup>) and a second floor area of 191.76 m<sup>2</sup> (2,064.0 ft<sup>2</sup>), for a total gross floor area of 410.90 m<sup>2</sup> (4,423.0 ft<sup>2</sup>).