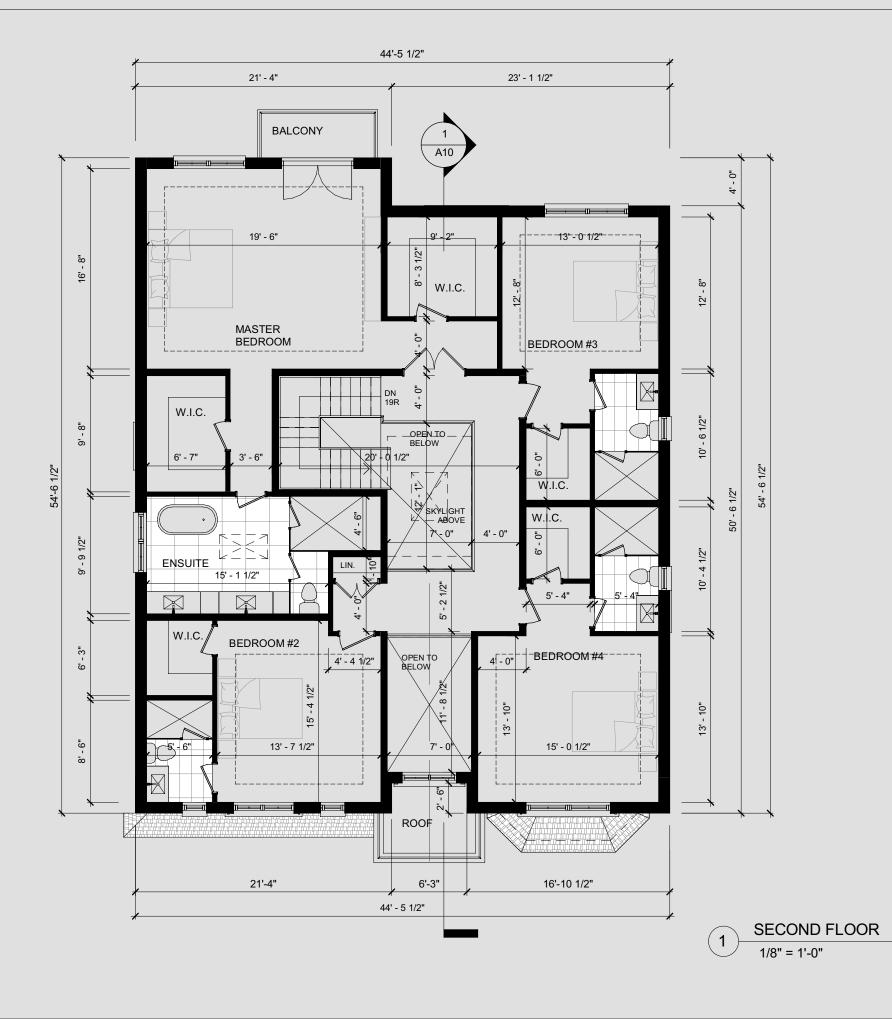

|          |                                                | _                                                               | pendix B<br>1915.000.00.MNV<br>V21<br>MM/DD/YY |            |
|----------|------------------------------------------------|-----------------------------------------------------------------|------------------------------------------------|------------|
|          | 3950 <sup>2</sup><br>Markh<br>905-60<br>info@a | ARCHIT<br>14th Avenue<br>am, ON L3R<br>04-6960<br>andarchitectu | 0A9<br>ureinc.com                              |            |
|          |                                                |                                                                 |                                                |            |
|          |                                                |                                                                 |                                                |            |
| 4<br>No. | 2021.06.24                                     | REISSUED FO                                                     | DR C.O.A.<br>Issued/Revision:                  | SW         |
|          | Date:                                          |                                                                 | Date :                                         | Ву         |
|          | roject :                                       |                                                                 |                                                | Project No |
| PF       | RIVATE RESID                                   | DENCE                                                           | Issue Date                                     |            |
|          | HAGERMAN BLV<br>ARKHAM ONTARI                  |                                                                 | Scale :<br>1/8" = 1'-0"                        | 21013      |
| D        | rawing N                                       | ame :                                                           | Drawn by :                                     | Drawing No |
|          | COND FLOOR P                                   |                                                                 | JW<br>Checked by :<br>HW                       | A4         |
|          |                                                |                                                                 |                                                |            |