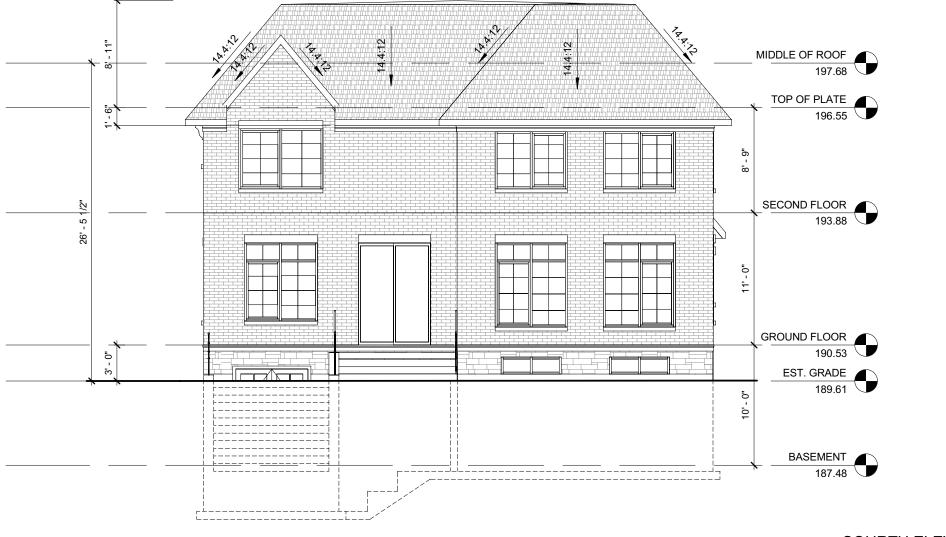

1 SOURTH ELEVATION 1/8" = 1'-0"

|                                                             | _                                                                                     | Dendix B<br>1945.000.00.MNV                                     |                     |
|-------------------------------------------------------------|---------------------------------------------------------------------------------------|-----------------------------------------------------------------|---------------------|
| 3950<br>Mark<br>905-6<br>info@                              | D ARCHIT<br>14th Avenue<br>ham, ON L3R<br>504-6960<br>Dandarchitectu<br>andarchitectu | 0A9<br>ureinc.com                                               |                     |
|                                                             |                                                                                       |                                                                 |                     |
| 4 2021.06.24<br>No. Date:                                   | REISSUED FO                                                                           | DR C.O.A.<br>Issued/Revision:<br>Date :                         | SW<br>By            |
| Project :<br>PRIVATE RES<br>23 HAGERMAN BL<br>MARKHAM ONTAF | .VD                                                                                   | Issue Date<br>Scale :                                           | Project No<br>21013 |
| Drawing N<br>south elevation                                | lame :                                                                                | 1/8" = 1'-0"<br>Drawn by :<br>Author<br>Checked by :<br>Checker | Drawing No<br>A7    |