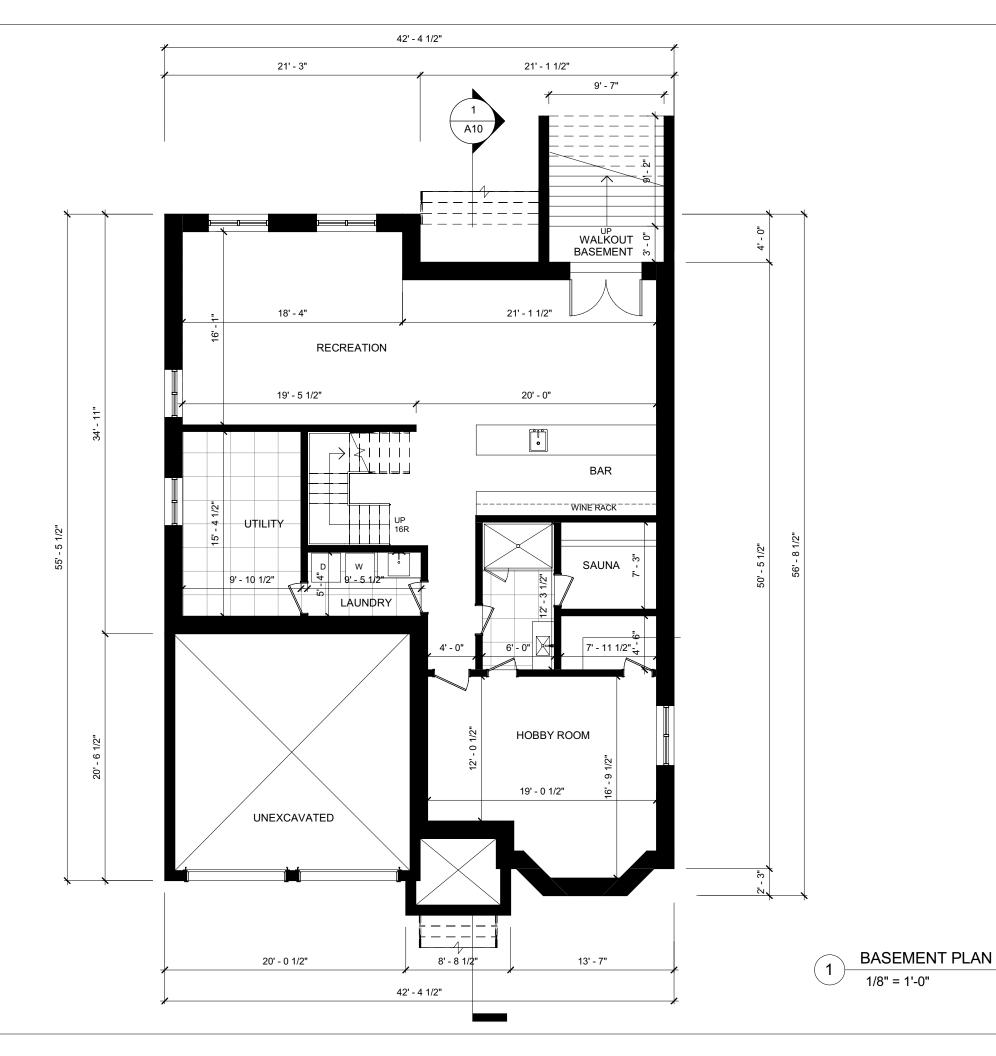

#### GROSS FLOOR AREA (GFA)\*

| FLOOR                       | GFA                                                                                        |
|-----------------------------|--------------------------------------------------------------------------------------------|
| GROUND FLOOR                | 169.78 m <sup>2</sup> (1,828 SF) INCLUDING BAY WINDOW<br>AREA: 1.93 m <sup>2</sup> (21 SF) |
| SECOND FLOOR                | 182.37 m² (1,963 SF)                                                                       |
| TOTAL                       | 352.15 m²* (3,791 SF)                                                                      |
| PORCH<br>BASEMENT<br>GARAGE | 3.88 M² (42 SF)<br>169.74 m² (1,827 SF)<br>39.97 m² (430 SF)                               |

|                                                  |                                                                                        | DIE DE LOS DE LO |                     |
|--------------------------------------------------|----------------------------------------------------------------------------------------|--------------------------------------------------------------------------------------------------------------------------------------------------------------------------------------------------------------------------------------------------------------------------------------------------------------------------------------------------------------------------------------------------------------------------------------------------------------------------------------------------------------------------------------------------------------------------------------------------------------------------------------------------------------------------------------------------------------------------------------------------------------------------------------------------------------------------------------------------------------------------------------------------------------------------------------------------------------------------------------------------------------------------------------------------------------------------------------------------------------------------------------------------------------------------------------------------------------------------------------------------------------------------------------------------------------------------------------------------------------------------------------------------------------------------------------------------------------------------------------------------------------------------------------------------------------------------------------------------------------------------------------------------------------------------------------------------------------------------------------------------------------------------------------------------------------------------------------------------------------------------------------------------------------------------------------------------------------------------------------------------------------------------------------------------------------------------------------------------------------------------------|---------------------|
|                                                  | AND ARCHIT<br>1950 14th Avenue<br>Markham, ON L3R<br>105-604-6960<br>nfo@andarchitectu | t 0A9<br>ureinc.com                                                                                                                                                                                                                                                                                                                                                                                                                                                                                                                                                                                                                                                                                                                                                                                                                                                                                                                                                                                                                                                                                                                                                                                                                                                                                                                                                                                                                                                                                                                                                                                                                                                                                                                                                                                                                                                                                                                                                                                                                                                                                                            |                     |
|                                                  |                                                                                        |                                                                                                                                                                                                                                                                                                                                                                                                                                                                                                                                                                                                                                                                                                                                                                                                                                                                                                                                                                                                                                                                                                                                                                                                                                                                                                                                                                                                                                                                                                                                                                                                                                                                                                                                                                                                                                                                                                                                                                                                                                                                                                                                |                     |
| 4 2021.06.24<br>No. Date                         |                                                                                        | DR C.O.A.<br>Issued/Revision:<br>Date :                                                                                                                                                                                                                                                                                                                                                                                                                                                                                                                                                                                                                                                                                                                                                                                                                                                                                                                                                                                                                                                                                                                                                                                                                                                                                                                                                                                                                                                                                                                                                                                                                                                                                                                                                                                                                                                                                                                                                                                                                                                                                        | SW<br>By            |
| Project<br>PRIVATE R<br>23 HAGERMA<br>MARKHAM OF | ESIDENCE                                                                               | Issue Date<br>Scale :<br>1/8" = 1'-0"                                                                                                                                                                                                                                                                                                                                                                                                                                                                                                                                                                                                                                                                                                                                                                                                                                                                                                                                                                                                                                                                                                                                                                                                                                                                                                                                                                                                                                                                                                                                                                                                                                                                                                                                                                                                                                                                                                                                                                                                                                                                                          | Project No<br>21013 |
| Drawing<br>Basement P                            | g Name :<br>LAN                                                                        | Drawn by :<br>JW<br>Checked by :<br>HW                                                                                                                                                                                                                                                                                                                                                                                                                                                                                                                                                                                                                                                                                                                                                                                                                                                                                                                                                                                                                                                                                                                                                                                                                                                                                                                                                                                                                                                                                                                                                                                                                                                                                                                                                                                                                                                                                                                                                                                                                                                                                         | Drawing No<br>A2    |