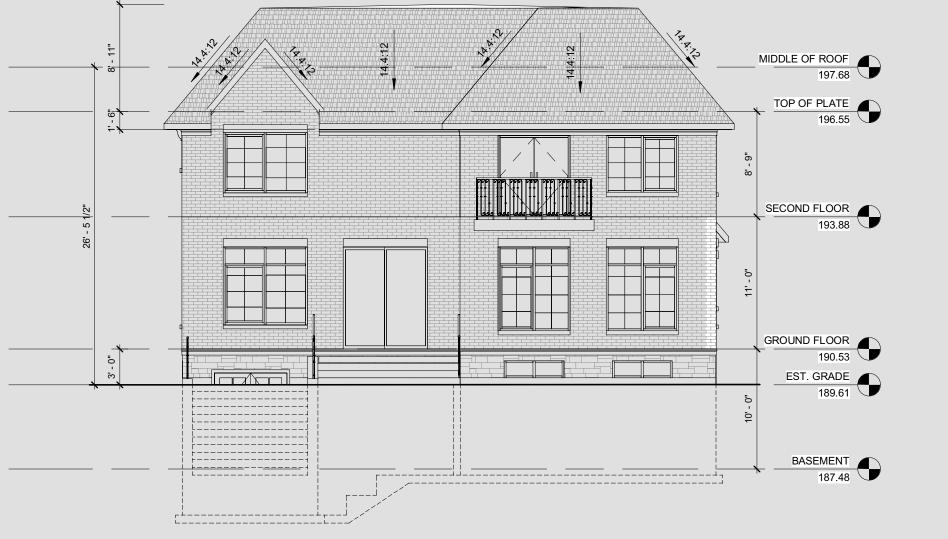

1 SOURTH ELEVATION 1/8" = 1'-0"

|                                                             | _                                                                                     | Dendix B<br>1945.000.00.MNV                                     |                     |
|-------------------------------------------------------------|---------------------------------------------------------------------------------------|-----------------------------------------------------------------|---------------------|
| 3950<br>Mark<br>905-6<br>info@                              | D ARCHIT<br>14th Avenue<br>ham, ON L3R<br>504-6960<br>Dandarchitectu<br>andarchitectu | 0A9<br>ureinc.com                                               |                     |
|                                                             |                                                                                       |                                                                 |                     |
| 4 2021.06.24<br>No. Date:                                   | REISSUED FO                                                                           | DR C.O.A.<br>Issued/Revision:<br>Date :                         | SW<br>By            |
| Project :<br>PRIVATE RES<br>23 HAGERMAN BL<br>MARKHAM ONTAF | .VD                                                                                   | Issue Date<br>Scale :                                           | Project No<br>21013 |
| Drawing N<br>south elevation                                | lame :                                                                                | 1/8" = 1'-0"<br>Drawn by :<br>Author<br>Checked by :<br>Checker | Drawing No<br>A7    |