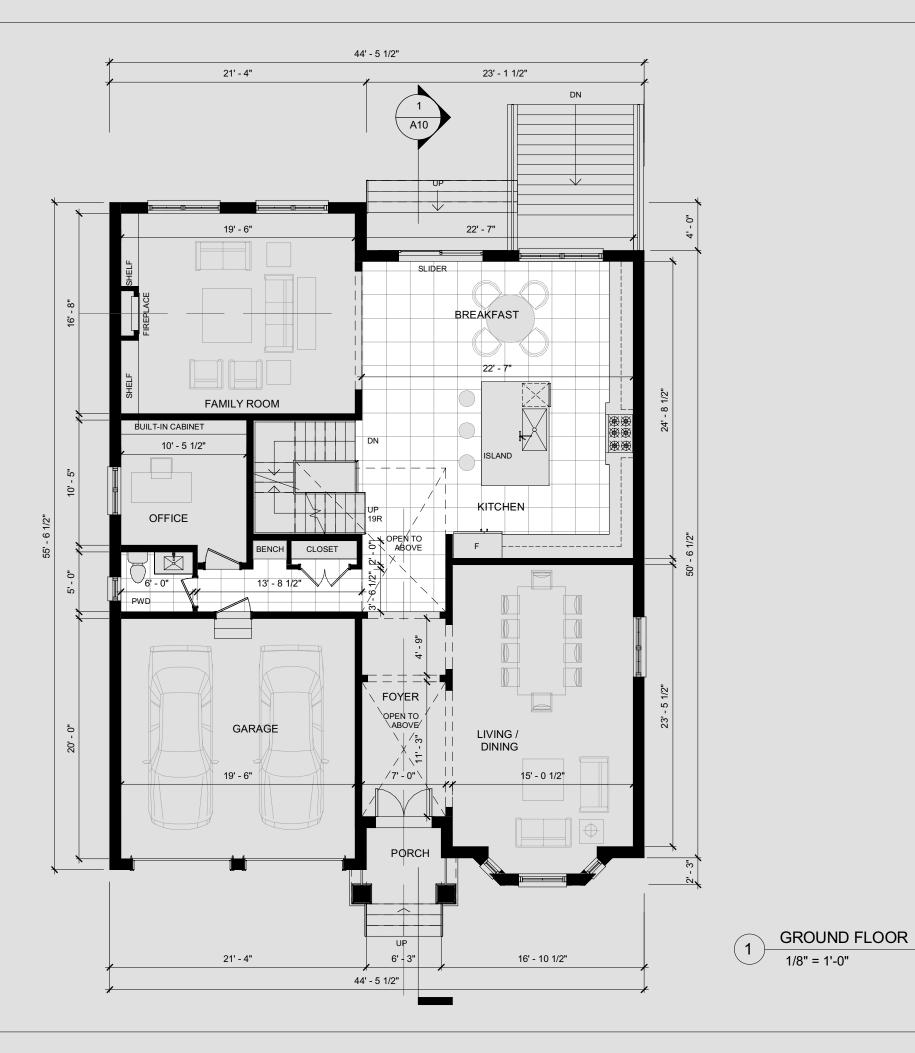

|        |                                 | _                                                                  | Dendix B                              |            |
|--------|---------------------------------|--------------------------------------------------------------------|---------------------------------------|------------|
| ۷Ľ     | 3950<br>Markh<br>905-6<br>info@ | O ARCHIT<br>14th Avenue<br>14th Avenue<br>14-6960<br>andarchitectu | 0A9<br>ureinc.com                     |            |
|        |                                 |                                                                    |                                       |            |
| 4 202  | 1.06.24                         | REISSUED FO                                                        | DR C.O.A.                             | SW         |
| No.    | Date:                           |                                                                    | Issued/Revision:                      | Ву         |
| Proie  | ect:                            |                                                                    | Date :                                | Project No |
|        | ATE RESIL                       | DENCE                                                              | loguo Doto                            |            |
| 23 HAG | ERMAN BL                        | /D                                                                 | Issue Date<br>Scale :<br>1/8" = 1'-0" | 21013      |
|        | wing N                          |                                                                    | Drawn by :                            | Drawing No |
| Dia    |                                 |                                                                    | JW                                    |            |
| GROUN  | ND FLOOR P                      | PLAN                                                               | Checked by :<br>HW                    | A3         |

### Proposal

The applicant is proposing to demolish the existing two-storey single detached dwelling, and construct a new two-storey single detached dwelling. Including the garage space, the dwelling would have a ground floor area of 219.14 m<sup>2</sup> (2,359.0 ft<sup>2</sup>) and a second floor area of 191.76 m<sup>2</sup> (2,064.0 ft<sup>2</sup>), for a total gross floor area of 410.90 m<sup>2</sup> (4,423.0 ft<sup>2</sup>).