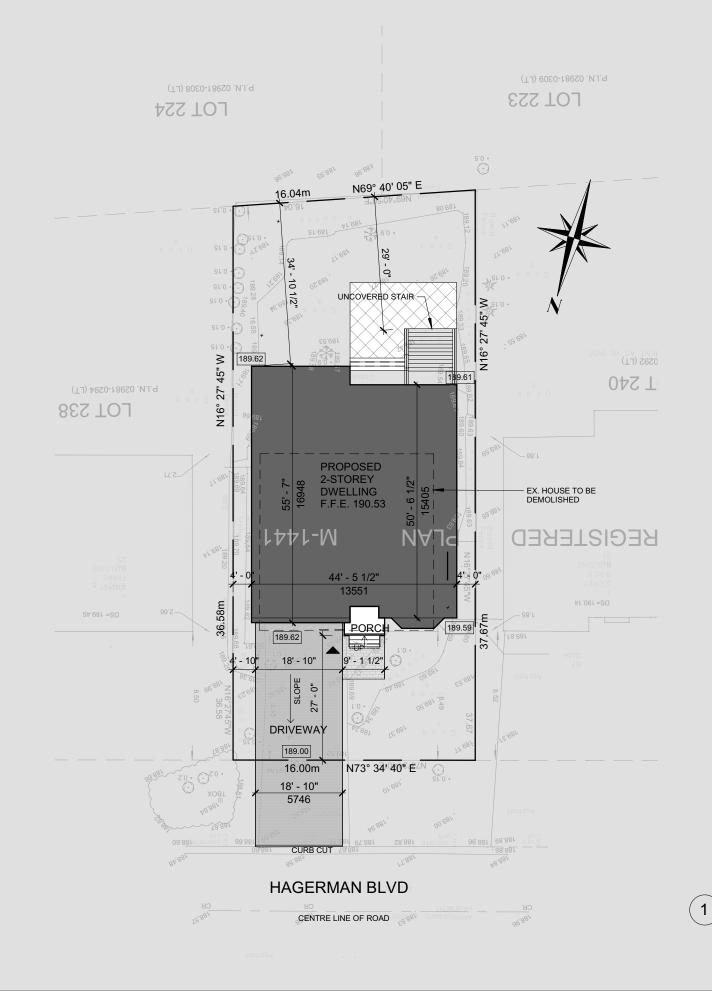

# SITE STATISTICS

ZONING CATOGORY: R4 LOT AREA: 593.72 m<sup>2</sup>

| DESCRIPTION        | PERMITTED/REQUIRED | PROPOSED               |
|--------------------|--------------------|------------------------|
| LOT COVERAGE       | 33.33% MAX.        | 35.98% *               |
| BUILDING HEIGHT    | 25'-0" MAX.        | 26'-5 <sup>1</sup> /2" |
| FRONT YARD SETBACK | 27'-0" MIN.        | 27'-0"                 |
| REAR YARD SETBACKS | 25'-0" MIN.        | 35'-3"                 |
| SIDE YARD SETBACKS | 6'-0" MIN.         | 5'-0"                  |

\* LOT COVERAGE INCLUDING THE FRONT PORCH AND BAY WINDOW

#### GROSS FLOOR AREA (GFA)\*

| FLOOR                       | GFA                                                                                        |
|-----------------------------|--------------------------------------------------------------------------------------------|
| GROUND FLOOR                | 169.78 m <sup>2</sup> (1,828 SF) INCLUDING BAY WINDOW<br>AREA: 1.93 m <sup>2</sup> (21 SF) |
| SECOND FLOOR                | 182.37 m² (1,963 SF)                                                                       |
| TOTAL                       | 352.15 m²* (3,791 SF)                                                                      |
| PORCH<br>BASEMENT<br>GARAGE | 3.88 M² (42 SF)<br>169.74 m² (1,827 SF)<br>39.97 m² (430 SF)                               |

\* GROSS AREA DOES NOT INCLUDE PORCH, GARAGE AND BASEMENT

|           | SITE PLAN |
|-----------|-----------|
| $\bigcup$ | 1 : 250   |

|                   | ſ       | Ар                                   | pendix B                   | ,          |
|-------------------|---------|--------------------------------------|----------------------------|------------|
|                   |         | File: <u>21.12</u>                   | 1915.000.00.MNV            | _          |
|                   |         | Date: <mark>09/30</mark>             | //21                       |            |
|                   | L       |                                      | MM/DD/YY                   |            |
|                   |         |                                      |                            |            |
|                   |         |                                      |                            |            |
|                   |         |                                      |                            |            |
|                   |         |                                      |                            |            |
|                   |         |                                      |                            |            |
|                   |         |                                      |                            |            |
|                   |         |                                      |                            |            |
|                   |         |                                      |                            |            |
|                   |         |                                      |                            |            |
|                   |         |                                      |                            |            |
|                   |         |                                      |                            |            |
|                   |         |                                      | ECTURE INC.                |            |
|                   | Markh   | 14th Avenue<br>am, ON L3R<br>04-6960 |                            |            |
|                   | info@   | andarchitect                         |                            |            |
|                   |         |                                      |                            |            |
|                   |         |                                      |                            |            |
|                   |         |                                      |                            |            |
|                   |         |                                      |                            |            |
|                   |         |                                      |                            |            |
|                   |         |                                      |                            |            |
| 4 0001.0          | . 0.4   |                                      |                            | C)4/       |
|                   | ate:    | REISSUED FO                          | Issued/Revision:           | SW<br>By   |
| Projec<br>Private |         | DENCE                                | Date :<br>Issue Date       | Project No |
| 23 HAGER          | MAN BL\ | /D                                   | Scale :                    | 21013      |
| Drawi             |         |                                      | As indicated<br>Drawn by : | Drawing No |
| SITE PLAN         |         |                                      | JW<br>Checked by :         | A1         |
|                   |         |                                      | HW                         |            |

#### **Property Description**

The 593.72 m<sup>2</sup> (6,390.75 ft<sup>2</sup>) subject property is located on the south side of Hagerman Boulevard, north of Carlton Road, east of Warden Avenue, and west of Village Parkway. The property is currently developed with an existing two-storey single detached dwelling. Mature trees and vegetation are primarily located in the rear yard. The property is located within an established residential neighbourhood comprised of a mix of one and two-storey detached dwellings. The surrounding area has experienced some physical change with respect to newer dwellings replacing the original housing stock as infill developments, with examples along nearby streets such as Summerfeldt Crescent, Braithwaite Road, and Hagerman Boulevard.

### Proposal

The applicant is proposing to demolish the existing two-storey single detached dwelling, and construct a new two-storey single detached dwelling. Including the garage space, the dwelling would have a ground floor area of 219.14 m<sup>2</sup> (2,359.0 ft<sup>2</sup>) and a second floor area of 191.76 m<sup>2</sup> (2,064.0 ft<sup>2</sup>), for a total gross floor area of 410.90 m<sup>2</sup> (4,423.0 ft<sup>2</sup>).