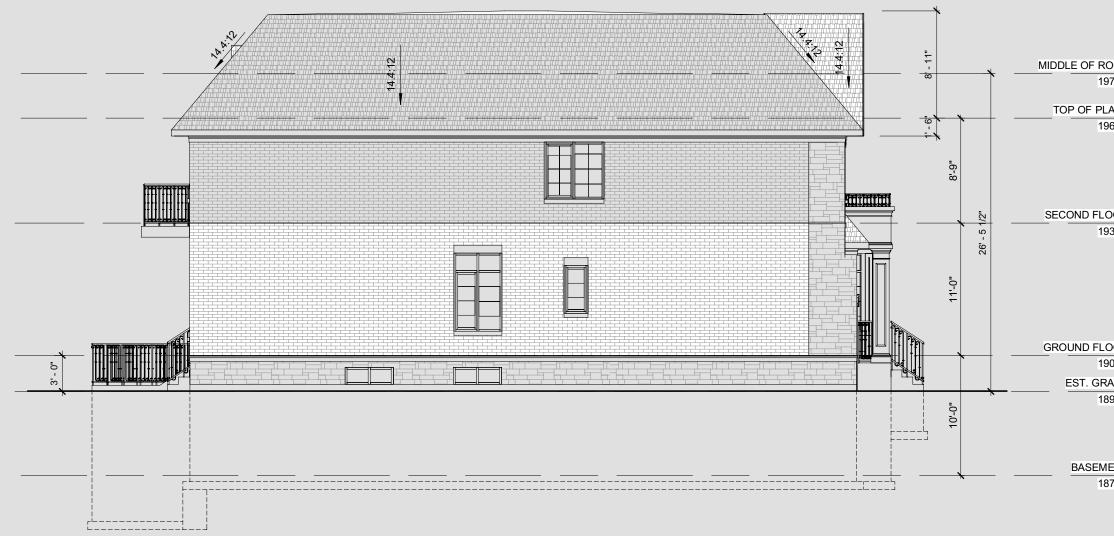

1 NORTH ELEVATION 1/8" = 1'-0"

|                                                                                    | _                                                                                               | Dendix B                                                                         |                                 |
|------------------------------------------------------------------------------------|-------------------------------------------------------------------------------------------------|----------------------------------------------------------------------------------|---------------------------------|
| 39<br>Ma<br>90                                                                     | ND ARCHIT<br>50 14th Avenue<br>arkham, ON L3R<br>5-604-6960<br>o@andarchitect<br>w.andarchitect | 2 0A9<br>ureinc.com                                                              |                                 |
|                                                                                    |                                                                                                 |                                                                                  |                                 |
| 4 2021.06.24<br>No. Date:<br>Project :<br>PRIVATE RE<br>23 HAGERMAN<br>MARKHAM ONT | BLVD                                                                                            | DR C.O.A.<br>Issued/Revision:<br>Date :<br>Issue Date<br>Scale :<br>1/8" = 1'-0" | SW<br>By<br>Project No<br>21013 |
| Drawing<br>North Elevat                                                            | Name :                                                                                          | Drawn by :<br>Author<br>Checked by :<br>Checker                                  | Drawing No<br>A6                |

#### Increase in Maximum Building Height

The applicant is requesting a maximum height of 26.46 ft (8.07 m), whereas the By-law permits a maximum height of 25.0 ft (7.62 m). This is an increase of 1.46 ft (0.45 m).

Staff are of the opinion that the requested height is a minor increase that, even when coupled with the requested side yard setback reduction and increase in lot coverage, would be of minimal impact to neighbouring properties and result in a dwelling that is consistent with other infill developments within the surrounding area.