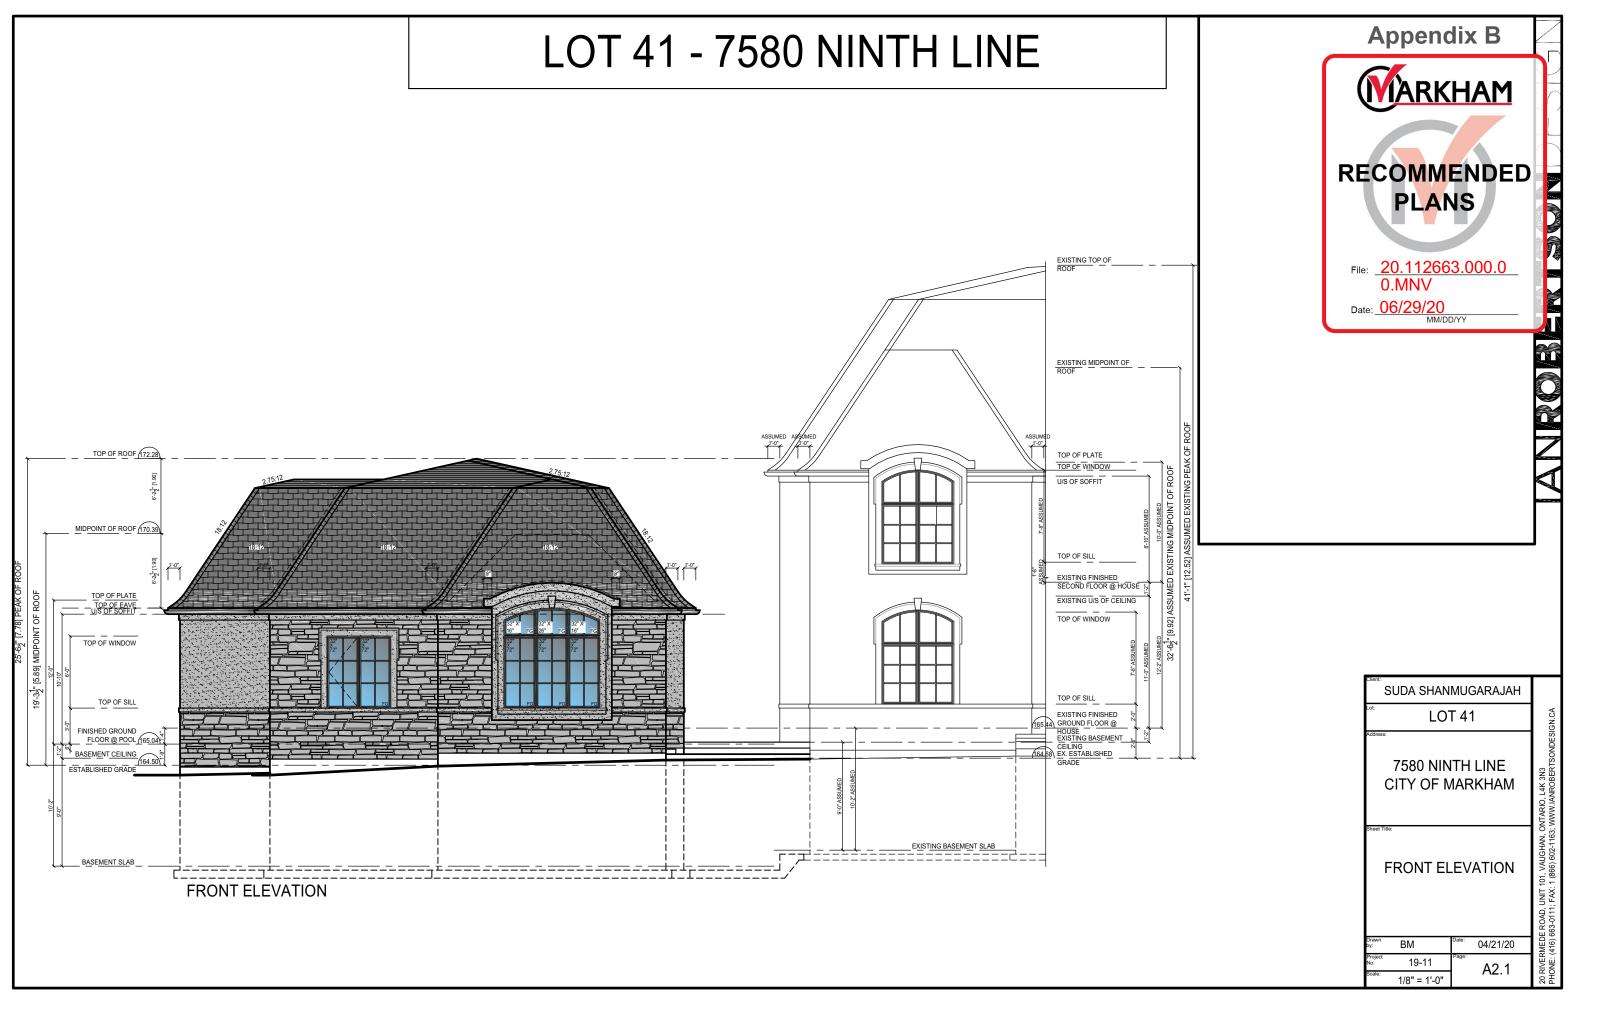

#### Proposal

The applicant is requesting a variance to permit an existing second driveway that was constructed with a maximum width of 5.96 m (19.55 ft), whereas the By-law permits a second driveway with a maximum width of 3.7 m (12.14 ft). This is to permit the existing configuration of a circular driveway on the subject property, as shown on the site plan in Appendix "B".

### Increase in Maximum Driveway Width

The applicant is requesting relief to recognize an existing second driveway with a maximum width of 5.96 m (19.55 ft), whereas the Parking By-law permits a second driveway with a maximum width of 3.70 m (12.14 ft) for lots with frontages greater than 19.20 m (62.99 ft). This is an increase of 2.26 m (7.41 ft).

The intent of regulating driveway widths in the Parking By-law is to minimize the total amount of surface paving, and for circular driveways, to limit the width of access points onto a public street. In recognizing that the requested variance is to legalize the existing driveway configuration, staff are of the opinion that there will be minimal impact to abutting properties and therefore, have no objection to approval of this variance.