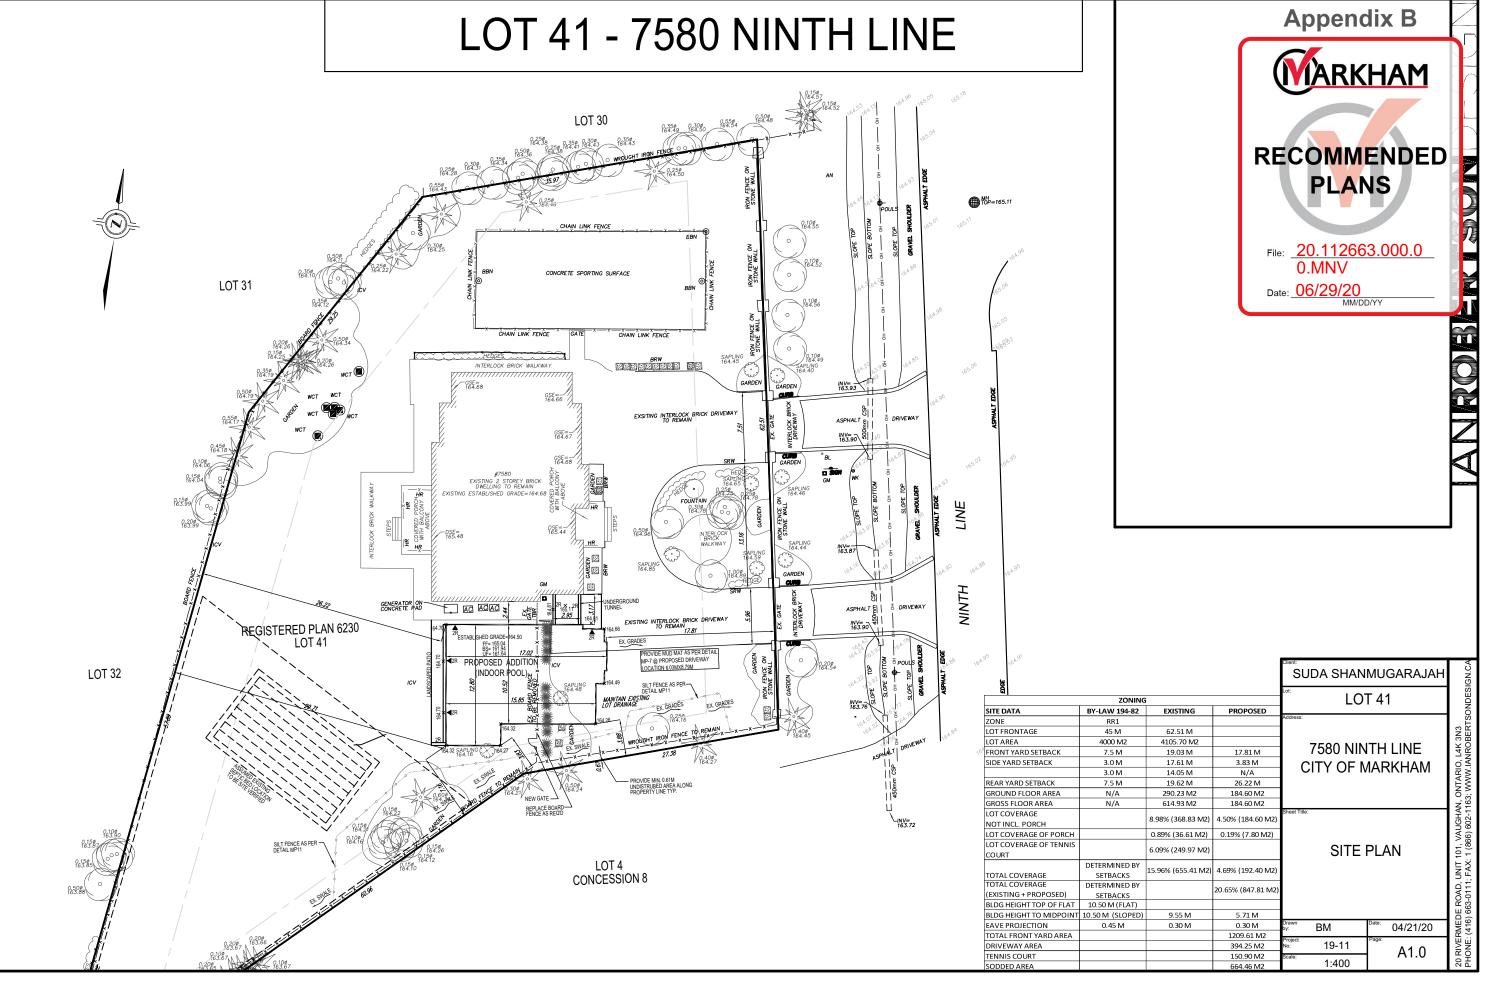

#### **Property Description**

The subject property has a lot frontage of approximately 62.51 m (205.09 ft) and lot area of approximately 4,105.70 m<sup>2</sup> (1.01 Ac). The subject property fronts onto the west side of 9<sup>th</sup> Line, and is located south of 14<sup>th</sup> Avenue and north of Donald Cousens Parkway. The subject property is comprised of a two-storey single detached dwelling with a multi-use concrete sporting surface located on the north side of the property, and an existing circular driveway, which is the subject of this variance application.

#### Proposal

The applicant is requesting a variance to permit an existing second driveway that was constructed with a maximum width of 5.96 m (19.55 ft), whereas the By-law permits a second driveway with a maximum width of 3.7 m (12.14 ft). This is to permit the existing configuration of a circular driveway on the subject property, as shown on the site plan in Appendix "B".

#### Parking By-Law 28-97

In addition to the above noted zoning designation, the City of Markham Parking Standards By-law 28-97, as amended, regulates parking provisions and includes requirements for

Circular Driveways. The By-law states that for "*lots* with frontages greater than 19.20 m (62.99 ft), a second 3.70 m (12.14 ft) wide *driveway* is permitted provided:

- i) The main building is setback at least 8.0 m (26.25 ft) from the *street line*;
- ii) The driveways are at least 7.0 m (22.97 ft) apart, at the street line; and
- iii) The second *driveway* connects the *public street* to the other *driveway* that provides direct access from the *public street*."

The existing driveway complies with the above criteria, except where the second driveway has a width of 5.96 m (19.55 ft), whereas a maximum width of 3.70 m (12.14 ft) is permitted. The second driveway was not constructed in conformity with the By-law. Accordingly, the applicant has submitted a variance to permit this existing configuration.

### Increase in Maximum Driveway Width

The applicant is requesting relief to recognize an existing second driveway with a maximum width of 5.96 m (19.55 ft), whereas the Parking By-law permits a second driveway with a maximum width of 3.70 m (12.14 ft) for lots with frontages greater than 19.20 m (62.99 ft). This is an increase of 2.26 m (7.41 ft).