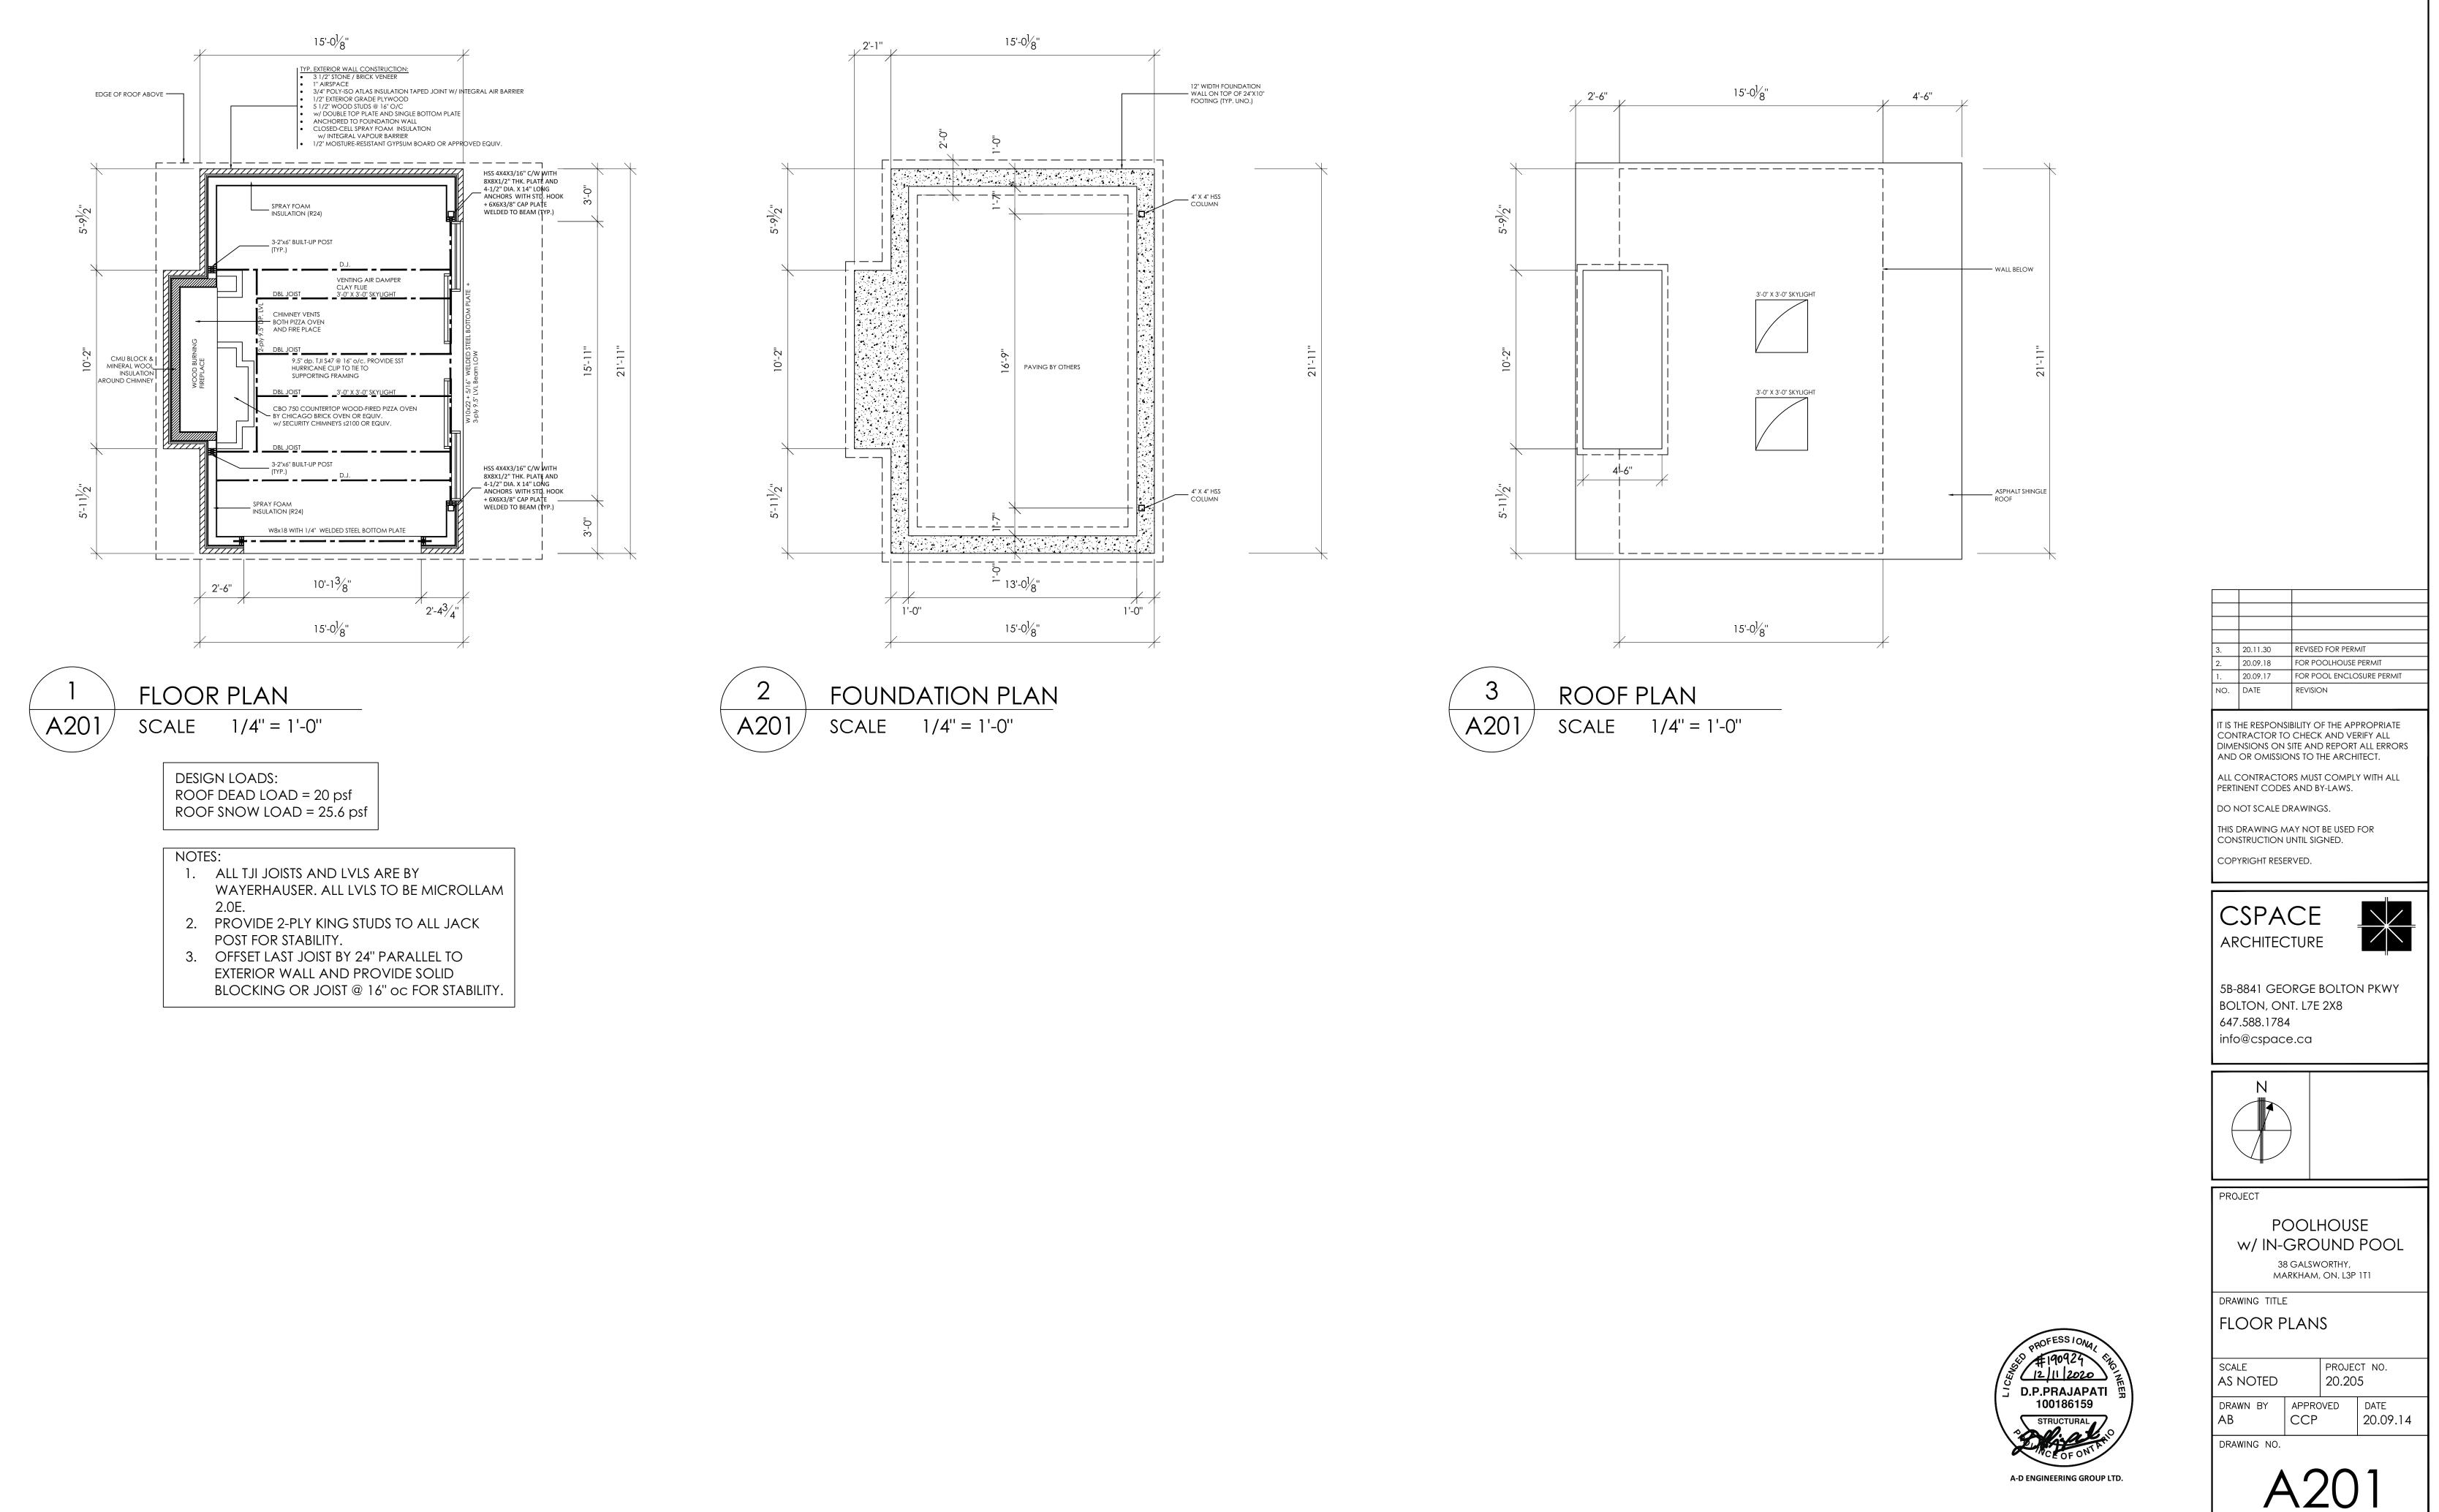

## Proposal

According to City records, a building permit has not yet been obtained for the existing onestorey accessory building (cabana) which the applicant is proposing to legalize with a height of 3.96 m (13.0 ft), and an approximate gross floor area of 32.50 m<sup>2</sup> (350.0 ft<sup>2</sup>). The accessory building is located in the rear yard at the northwest corner of the lot, in a similar location to the previously existing accessory building as shown in Appendix "B".

## Increase in Maximum Building Height

The applicant is requesting a maximum building height of 13.0 ft (3.96 m), whereas the By-law permits a maximum building height of 12.0 ft (3.66 m) for an accessory building. This is an increase of 1.0 ft (0.30 m).

For accessory buildings, the By-law calculates building height using the vertical distance of a building or structure measured from average grade to the mean height between the eaves and the ridge, and excludes any penthouse, chimney, tower or steeple.

The applicant has constructed an accessory building with a height of 13.0 ft (3.96 m) with setbacks of at least 7.15 ft (2.18 m) from the rear and side lot lines, whereas the By-law permits accessory buildings with a height of 12.0 ft (3.66 m) to be setback a minimum of 4.0 ft (1.22 m) from any lot line. In considering that the constructed accessory building complies with and exceeds the side yard setback requirements of the By-law, and is located at the northwest corner of the property, staff are of the opinion that the requested variance would not adversely impact neighbouring properties.