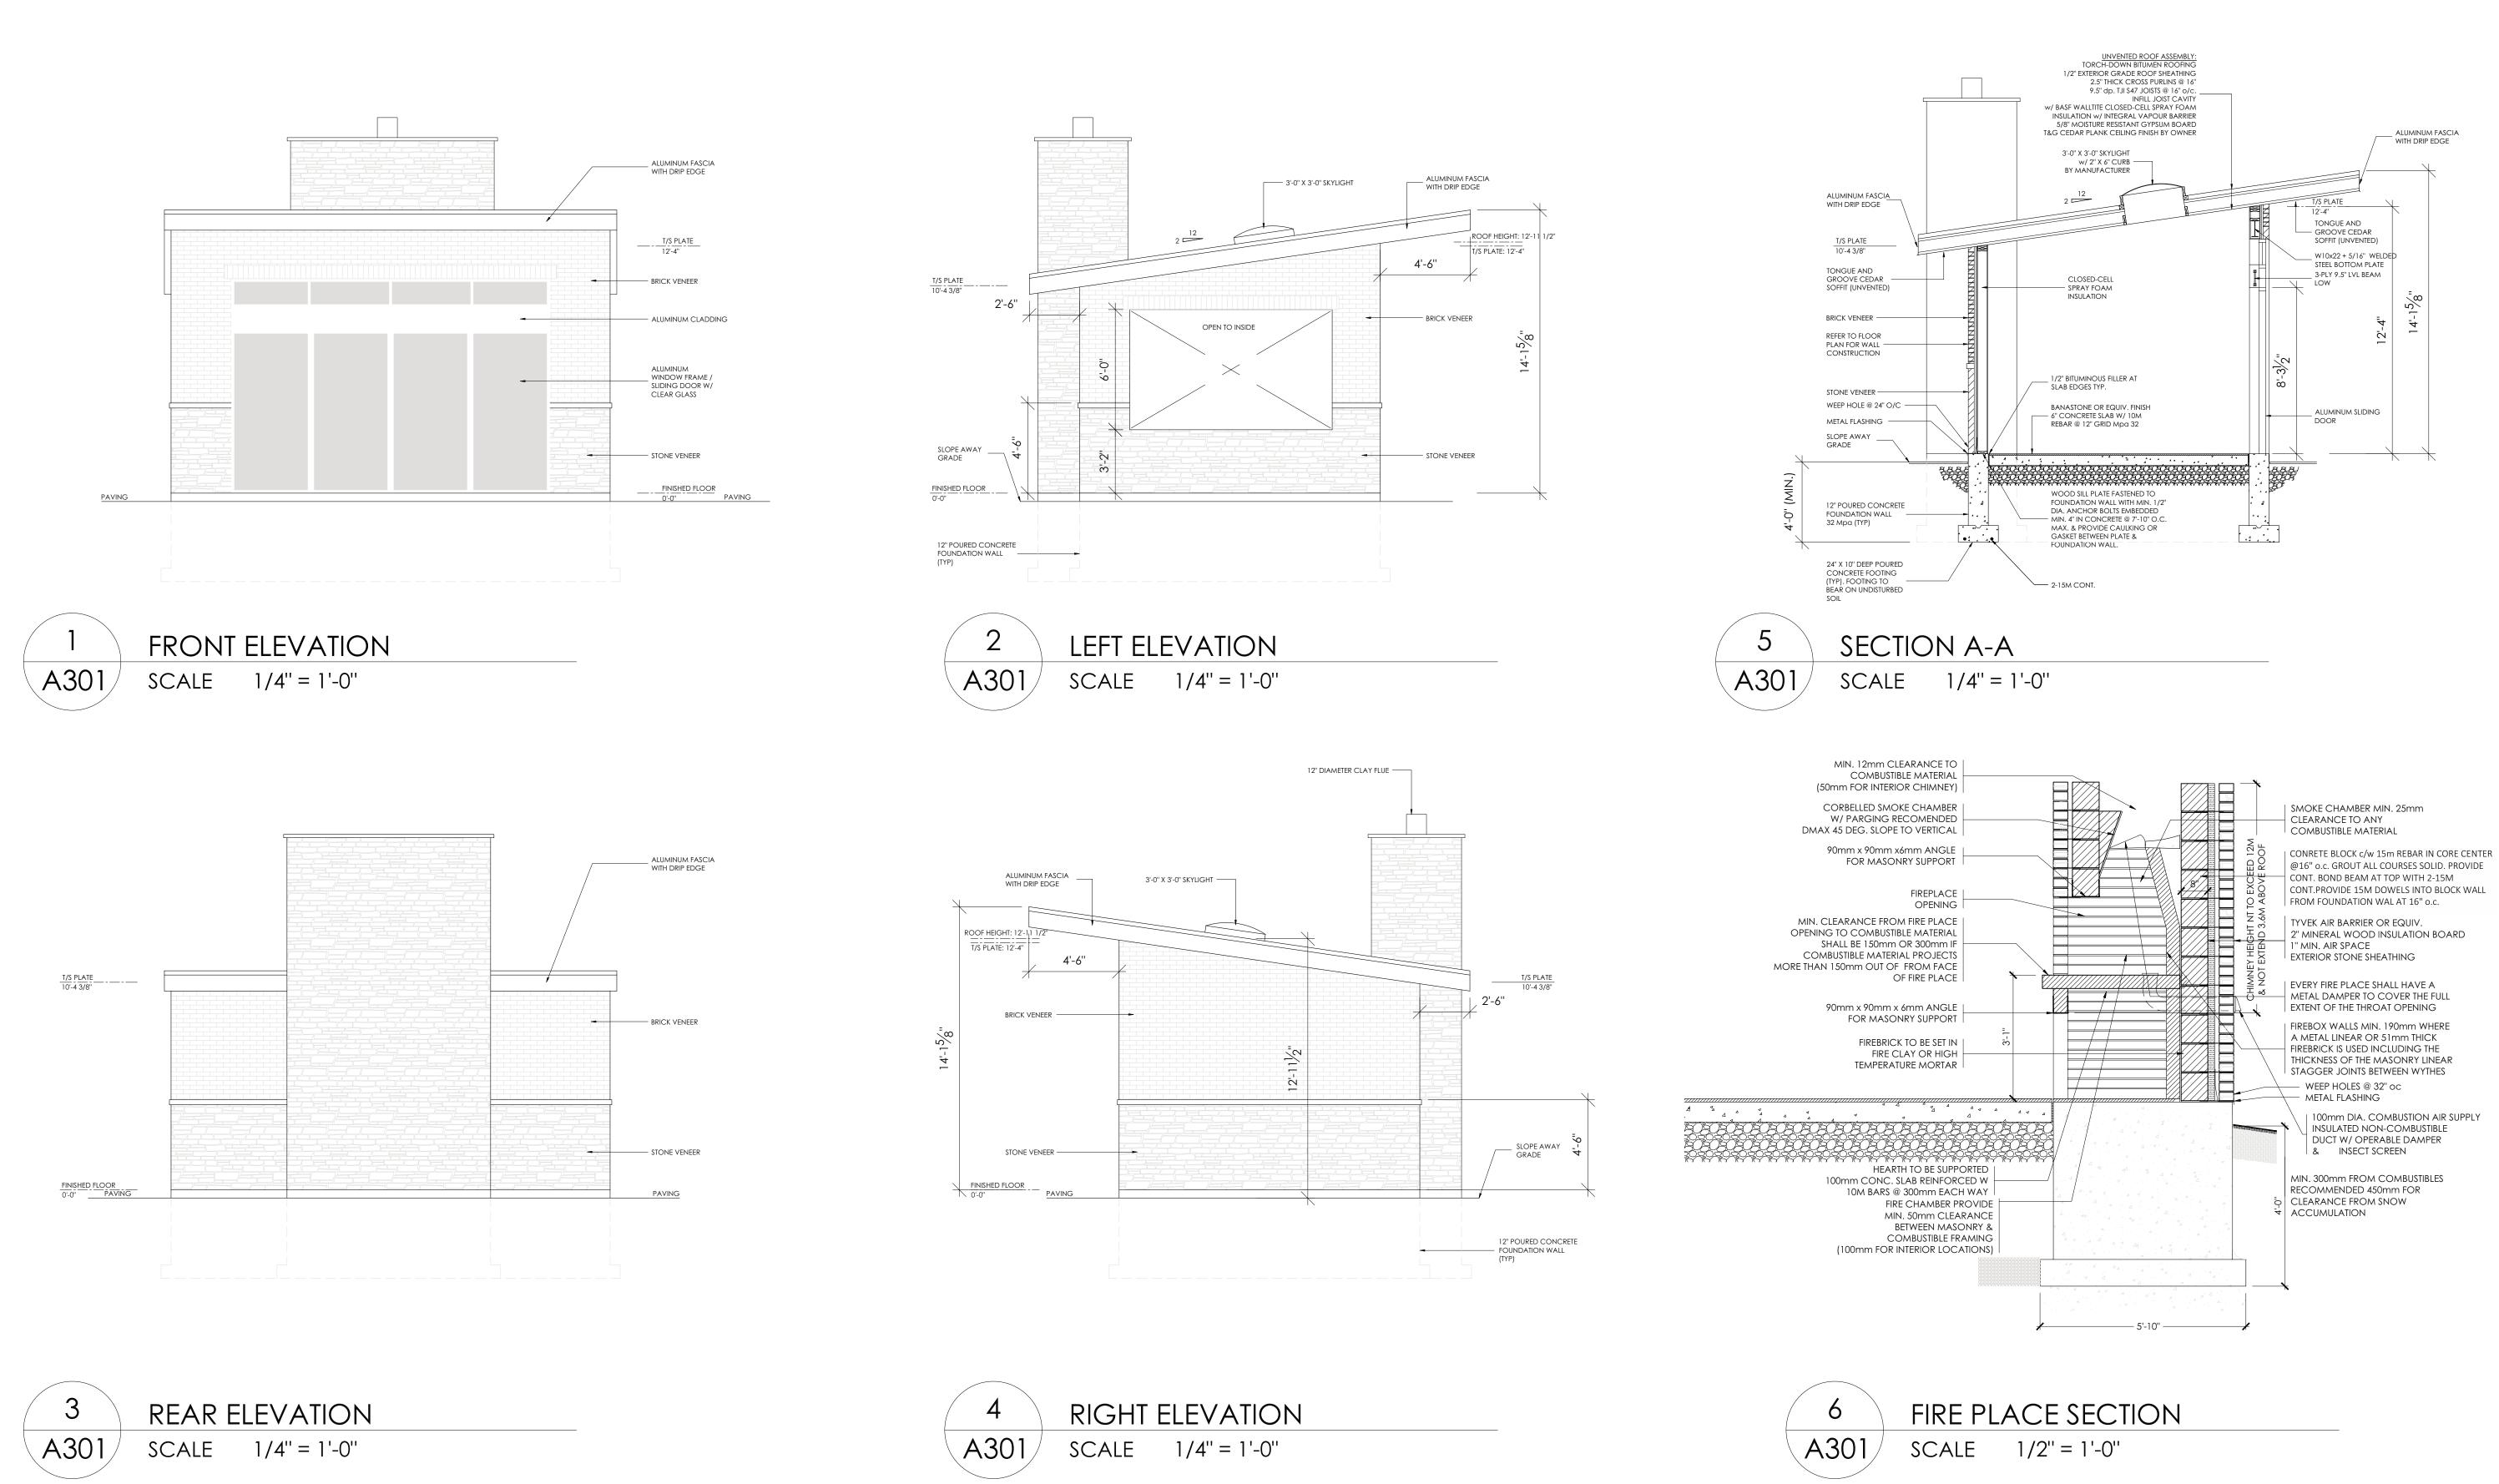

## Increase in Maximum Building Height

The applicant is requesting a maximum building height of 13.0 ft (3.96 m), whereas the By-law permits a maximum building height of 12.0 ft (3.66 m) for an accessory building. This is an increase of 1.0 ft (0.30 m).

For accessory buildings, the By-law calculates building height using the vertical distance of a building or structure measured from average grade to the mean height between the eaves and the ridge, and excludes any penthouse, chimney, tower or steeple.

The applicant has constructed an accessory building with a height of 13.0 ft (3.96 m) with setbacks of at least 7.15 ft (2.18 m) from the rear and side lot lines, whereas the By-law permits accessory buildings with a height of 12.0 ft (3.66 m) to be setback a minimum of 4.0 ft (1.22 m) from any lot line. In considering that the constructed accessory building complies with and exceeds the side yard setback requirements of the By-law, and is located at the northwest corner of the property, staff are of the opinion that the requested variance would not adversely impact neighbouring properties.