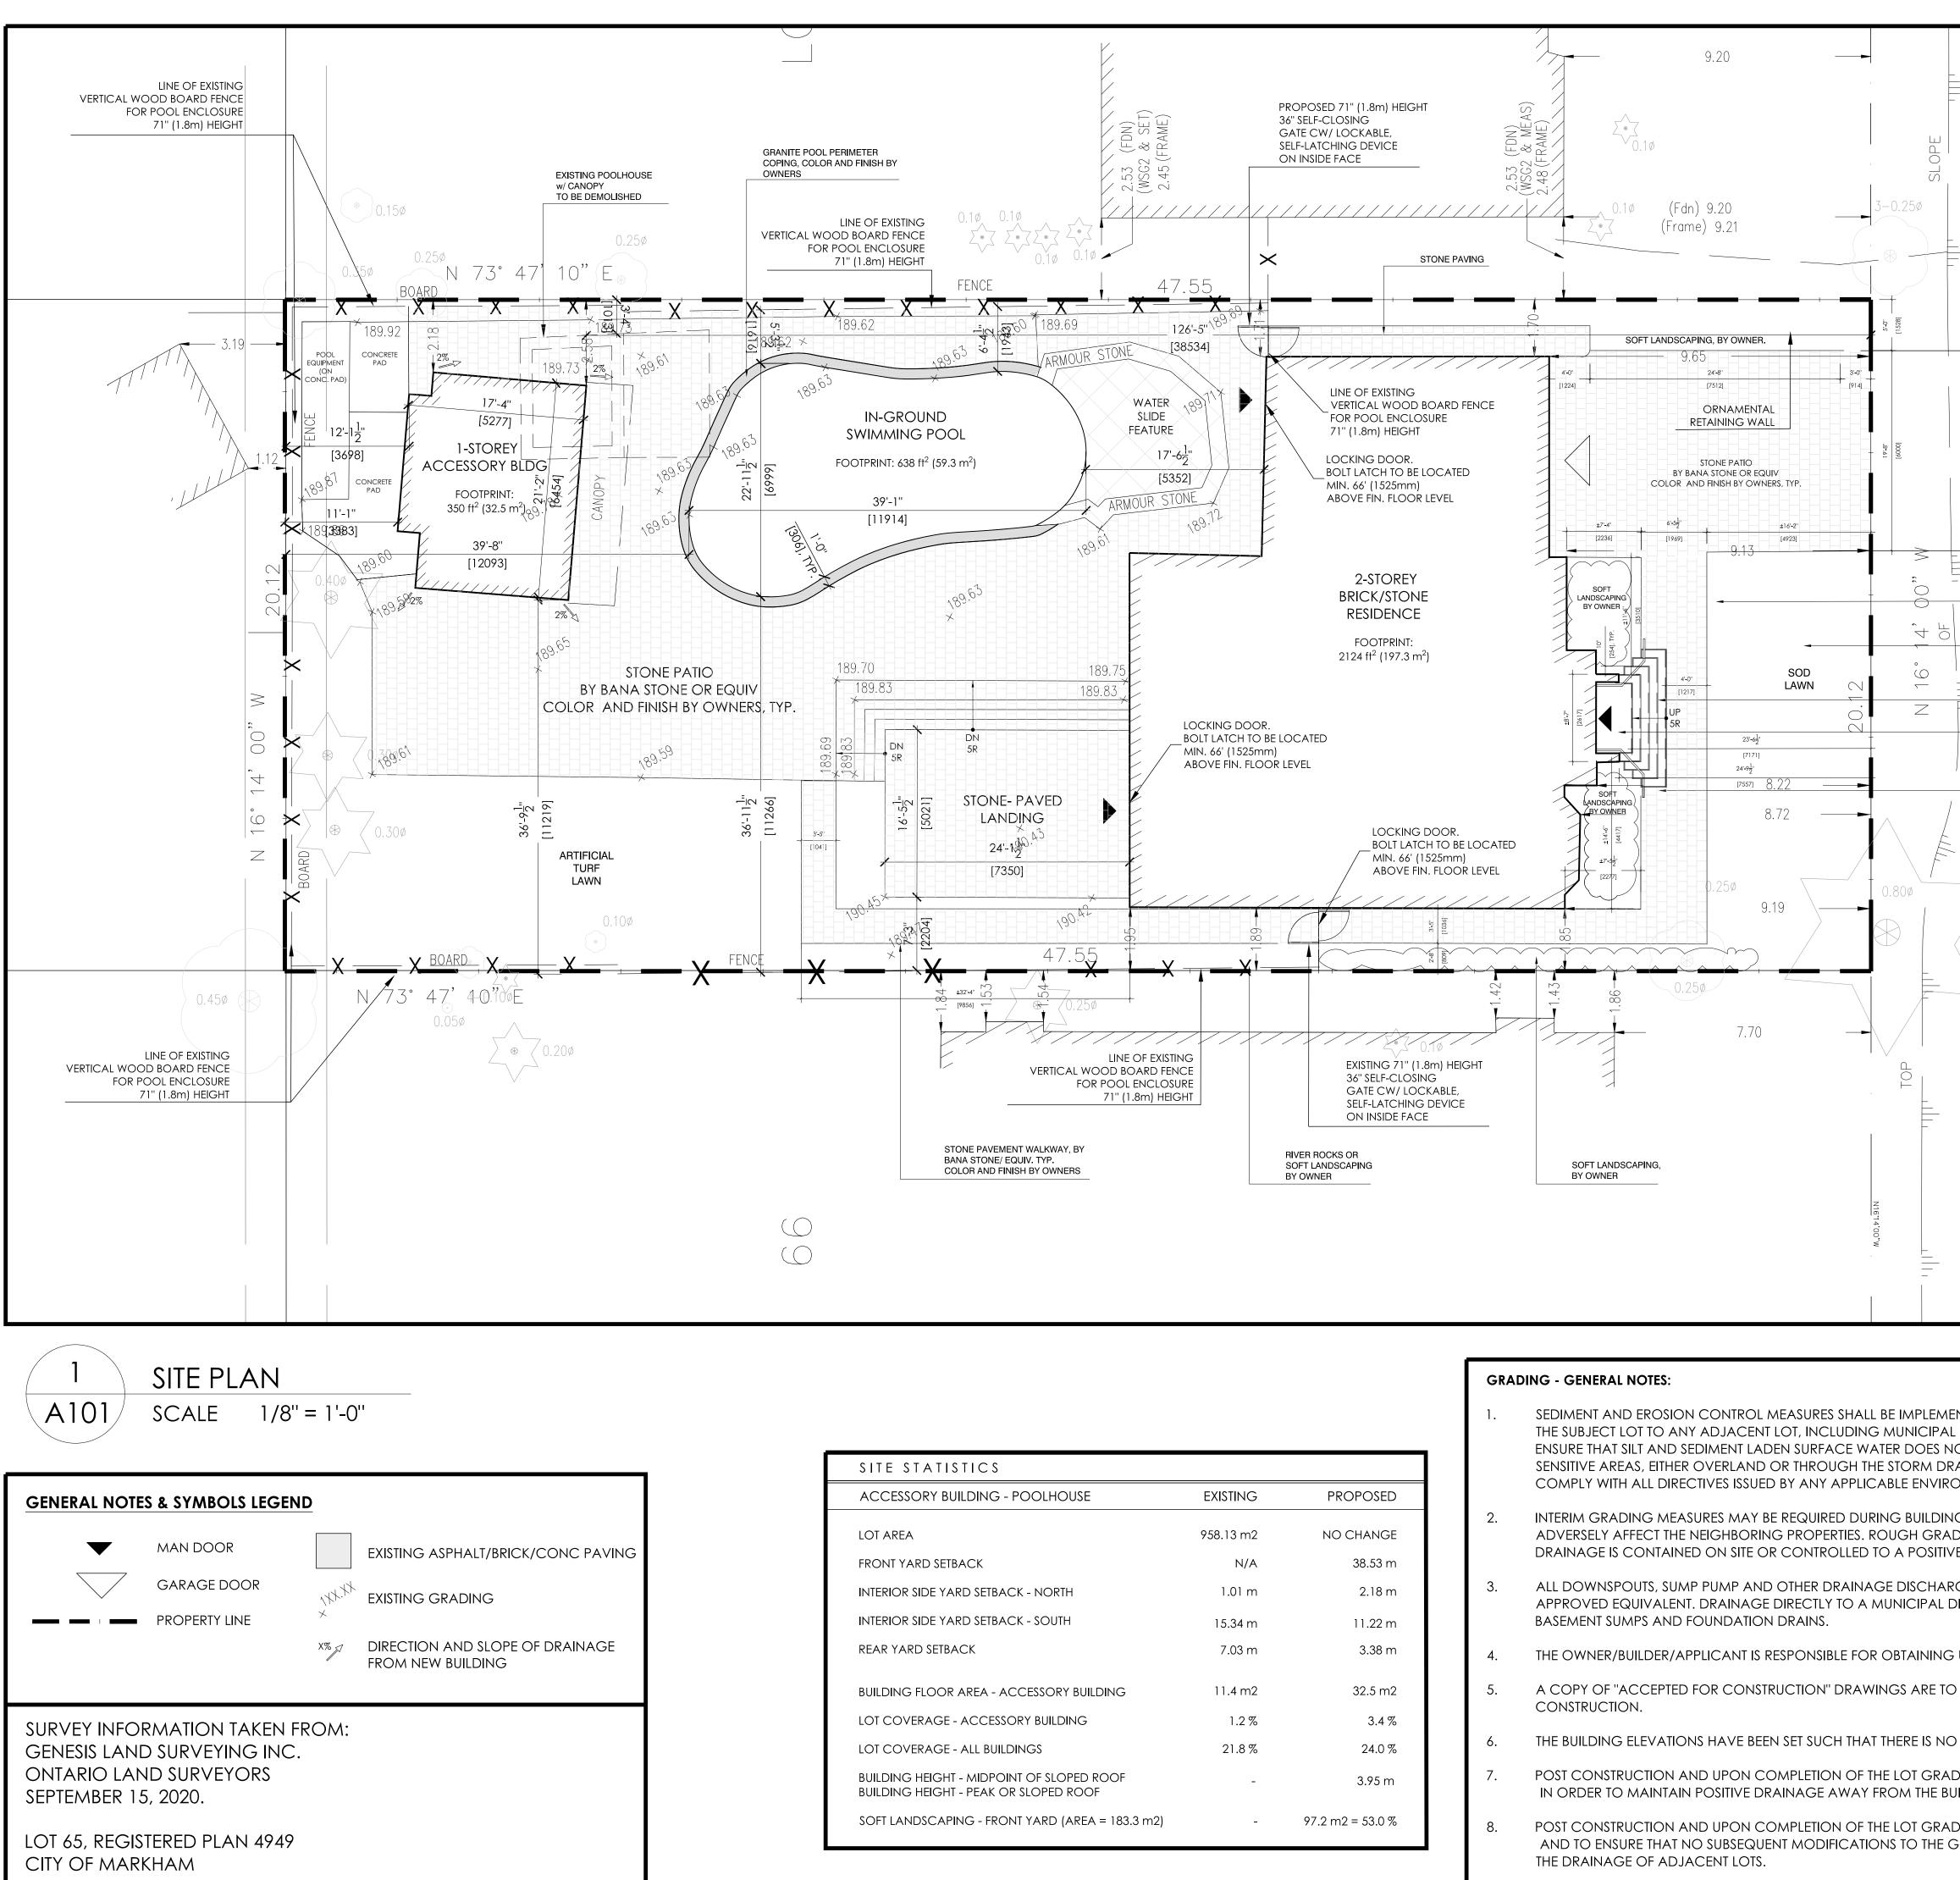

## **Property Description**

The 958.13  $m^2$  (10,313.23 ft<sup>2</sup>) subject property is located on the west side of Galsworthy Drive, north of Robinson Street, east of Hawkridge Avenue, and south of Bullock Drive. The property is developed with an existing two-storey dwelling, and a one-storey accessory building located in the rear yard.

## Proposal

According to City records, a building permit has not yet been obtained for the existing onestorey accessory building (cabana) which the applicant is proposing to legalize with a height of 3.96 m (13.0 ft), and an approximate gross floor area of 32.50 m<sup>2</sup> (350.0 ft<sup>2</sup>). The accessory building is located in the rear yard at the northwest corner of the lot, in a similar location to the previously existing accessory building as shown in Appendix "B".

The applicant has constructed an accessory building with a height of 13.0 ft (3.96 m) with setbacks of at least 7.15 ft (2.18 m) from the rear and side lot lines, whereas the By-law permits accessory buildings with a height of 12.0 ft (3.66 m) to be setback a minimum of 4.0 ft (1.22 m) from any lot line. In considering that the constructed accessory building complies with and exceeds the side yard setback requirements of the By-law, and is located at the northwest corner of the property, staff are of the opinion that the requested variance would not adversely impact neighbouring properties.

CONDITIONS PREPARED BY:

Aleks Todorovski, Planner, Zoning and Special Projects

APPENDIX "B" PLANS TO BE ATTACHED TO ANY APPROVAL OF FILE A/044/21

| ISTICS                                                   |           |                  |  |
|----------------------------------------------------------|-----------|------------------|--|
| BUILDING - POOLHOUSE                                     | EXISTING  | PROPOSED         |  |
|                                                          | 958.13 m2 | NO CHANGE        |  |
| ТВАСК                                                    | N/A       | 38.53 m          |  |
| ard setback - north                                      | 1.01 m    | 2.18 m           |  |
| ard setback - south                                      | 15.34 m   | 11.22 m          |  |
| ВАСК                                                     | 7.03 m    | 3.38 m           |  |
| DR AREA - ACCESSORY BUILDING                             | 11.4 m2   | 32.5 m2          |  |
| e - Accessory building                                   | 1.2 %     | 3.4 %            |  |
| e - All Buildings                                        | 21.8 %    | 24.0 %           |  |
| HT - MIDPOINT OF SLOPED ROOF<br>HT - PEAK OR SLOPED ROOF | -         | 3.95 m           |  |
| PING - FRONT YARD (AREA = 183.3 m2)                      | -         | 97.2 m2 = 53.0 % |  |