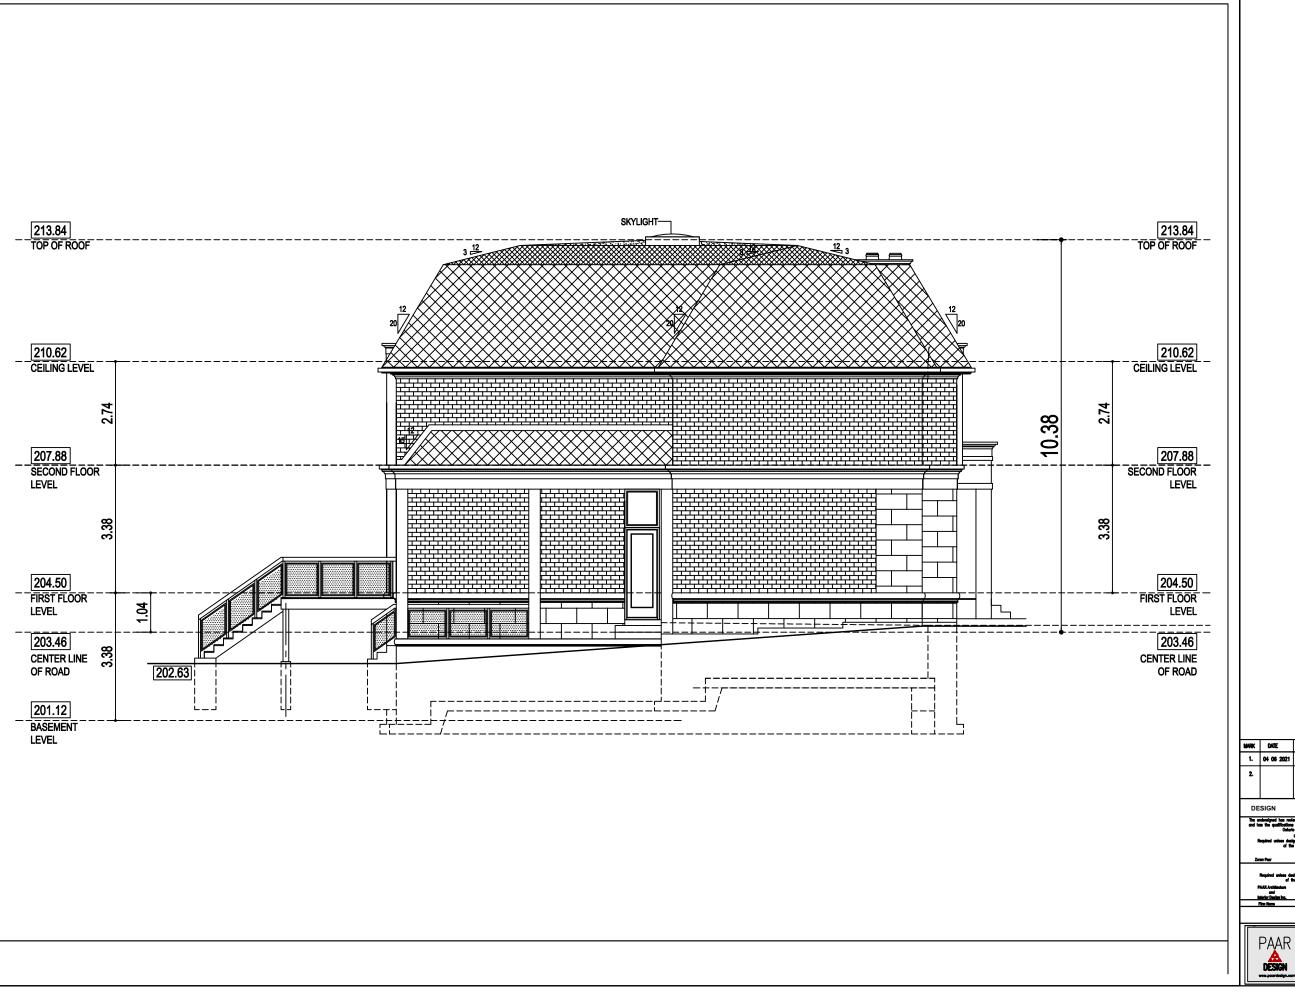

## a) Amending by-law 99-90, Sec. 1.2(I):

a maximum height of 10.38 m (34.06 ft), whereas the by-law permits a maximum height of 9.80 m (32.15 ft); and

#### **Increase in Maximum Height**

The applicant is requesting a maximum building height of 10.38 m (34.06 ft), whereas the By-law permits a maximum building height of 9.80 m (32.15 ft). This is an increase of 0.58 m (1.91 ft).

The By-law defines building height as the vertical distance of building or structure measured between the level of the crown (i.e. high point) of the street at the mid-point of the front lot line, and the highest point of the ridge of a gable, hip, gambrel, or other type of pitched roof. Staff are of the opinion that the requested variance is a minor increase that is generally consistent and reflective of the variation in the height of houses along the street.

### **Increase in Maximum Floor Area Ratio**

The applicant is requesting a maximum floor area ratio of 55.36%, whereas the By-law permits a maximum floor area ratio of 45.0%. The variance would facilitate the construction of a two-storey detached dwelling with a floor area of 390.17  $\text{m}^2$  (4,199.79  $\text{ft}^2$ ), whereas the By-law permits a dwelling with a maximum floor area of 318.30  $\text{m}^2$  (3,426.18  $\text{ft}^2$ ). This is an increase of 71.87  $\text{m}^2$  (773.61  $\text{ft}^2$ ).

Floor area ratio is a measure of the interior square footage of the dwelling as a percentage of the net lot area; however, it is not a definitive measure of the mass of the dwelling. With

exception to the requested increase in height, the proposed development meets all other zoning provisions that establish the prescribed building envelope such as yard setbacks and lot coverage, which ensures the proposed dwelling will be in keeping with the intended scale of residential infill developments for the neighbourhood. According to City records, nearby infill homes along Peter Street have obtained variance approvals for similar increases in floor area ratio of up to 57.10%, resulting in interior gross floor areas of up to 420.50 m² (4,526.22 ft²). While variances are not precedent setting and are evaluated on their own individual merit and unique site characteristics, staff also consider other developments in an area to assist in the evaluation of the character of an area. The adjacent property at 82 Peter Street had a floor area ratio of 56.0% or 420.50 m² (4,526.22 ft²), and height of 10.70 m (35.10 ft) approved in 2011. Staff are of the opinion that the requested variance would result in a dwelling that is generally consistent with the scale of dwellings along the street, and therefore conclude that the proposed development would be a compatible, and appropriate form of development for the subject property.