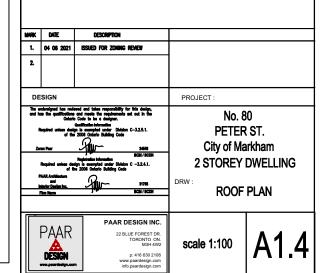

#### **Increase in Maximum Height**

The applicant is requesting a maximum building height of 10.38 m (34.06 ft), whereas the By-law permits a maximum building height of 9.80 m (32.15 ft). This is an increase of 0.58 m (1.91 ft).

The By-law defines building height as the vertical distance of building or structure measured between the level of the crown (i.e. high point) of the street at the mid-point of the front lot line, and the highest point of the ridge of a gable, hip, gambrel, or other type of pitched roof. Staff are of the opinion that the requested variance is a minor increase that is generally consistent and reflective of the variation in the height of houses along the street.

### **Increase in Maximum Floor Area Ratio**

The applicant is requesting a maximum floor area ratio of 55.36%, whereas the By-law permits a maximum floor area ratio of 45.0%. The variance would facilitate the construction of a two-storey detached dwelling with a floor area of 390.17  $\text{m}^2$  (4,199.79  $\text{ft}^2$ ), whereas the By-law permits a dwelling with a maximum floor area of 318.30  $\text{m}^2$  (3,426.18  $\text{ft}^2$ ). This is an increase of 71.87  $\text{m}^2$  (773.61  $\text{ft}^2$ ).