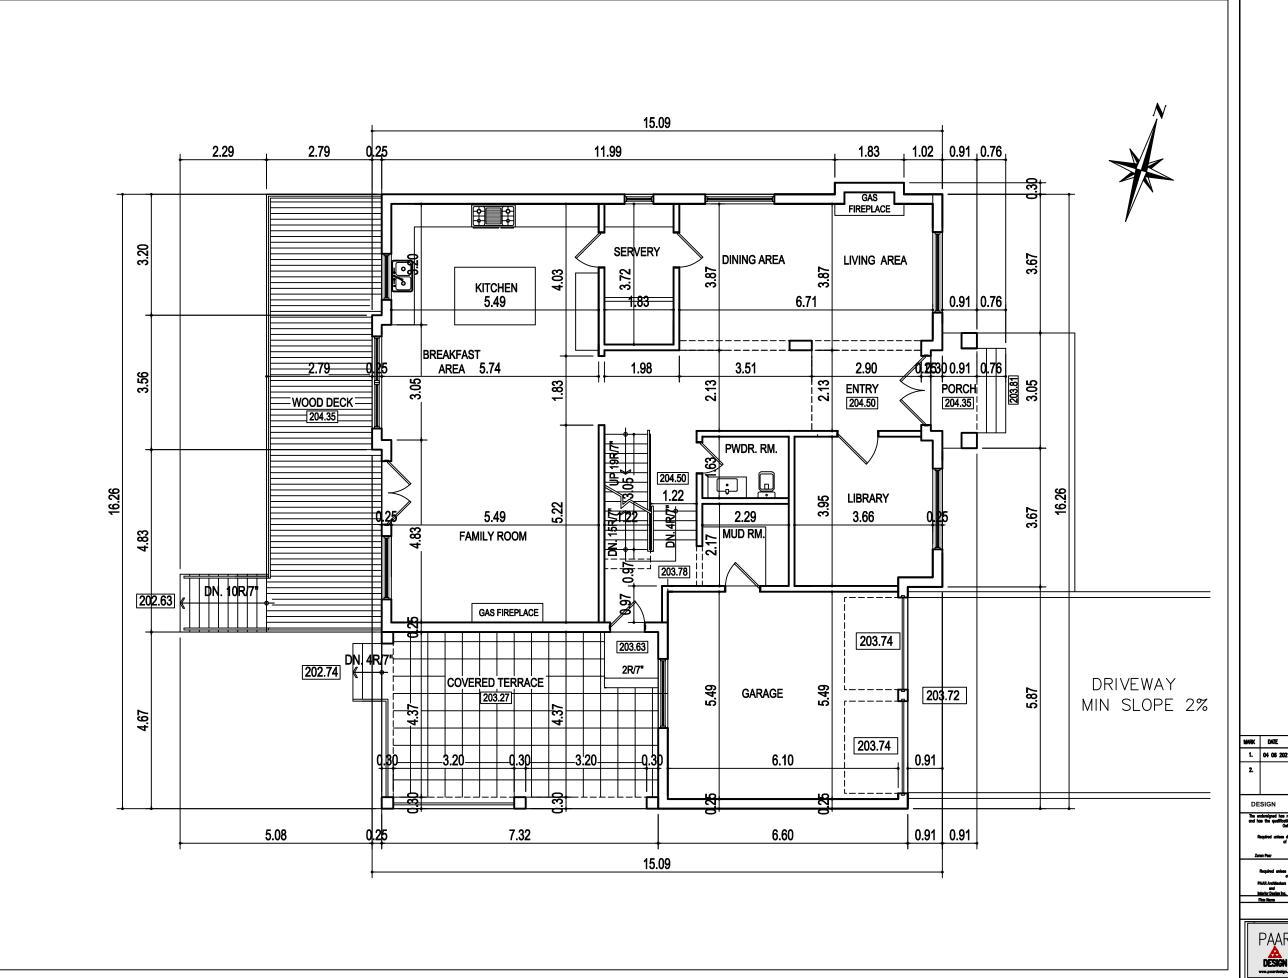

#### Proposal

The applicant is proposing to demolish the existing one-storey dwelling and remove the three sheds, to construct a new two-storey single detached dwelling. The dwelling would have a ground floor area of 202.39  $\text{m}^2$  (2,178.52  $\text{ft}^2$ ), a second floor area of 187.78  $\text{m}^2$  (2,021.27  $\text{ft}^2$ ), for a total gross floor area of 390.17  $\text{m}^2$  (4,199.79  $\text{ft}^2$ ).

Floor area ratio is a measure of the interior square footage of the dwelling as a percentage of the net lot area; however, it is not a definitive measure of the mass of the dwelling. With

exception to the requested increase in height, the proposed development meets all other zoning provisions that establish the prescribed building envelope such as yard setbacks and lot coverage, which ensures the proposed dwelling will be in keeping with the intended scale of residential infill developments for the neighbourhood. According to City records, nearby infill homes along Peter Street have obtained variance approvals for similar increases in floor area ratio of up to 57.10%, resulting in interior gross floor areas of up to 420.50 m² (4,526.22 ft²). While variances are not precedent setting and are evaluated on their own individual merit and unique site characteristics, staff also consider other developments in an area to assist in the evaluation of the character of an area. The adjacent property at 82 Peter Street had a floor area ratio of 56.0% or 420.50 m² (4,526.22 ft²), and height of 10.70 m (35.10 ft) approved in 2011. Staff are of the opinion that the requested variance would result in a dwelling that is generally consistent with the scale of dwellings along the street, and therefore conclude that the proposed development would be a compatible, and appropriate form of development for the subject property.