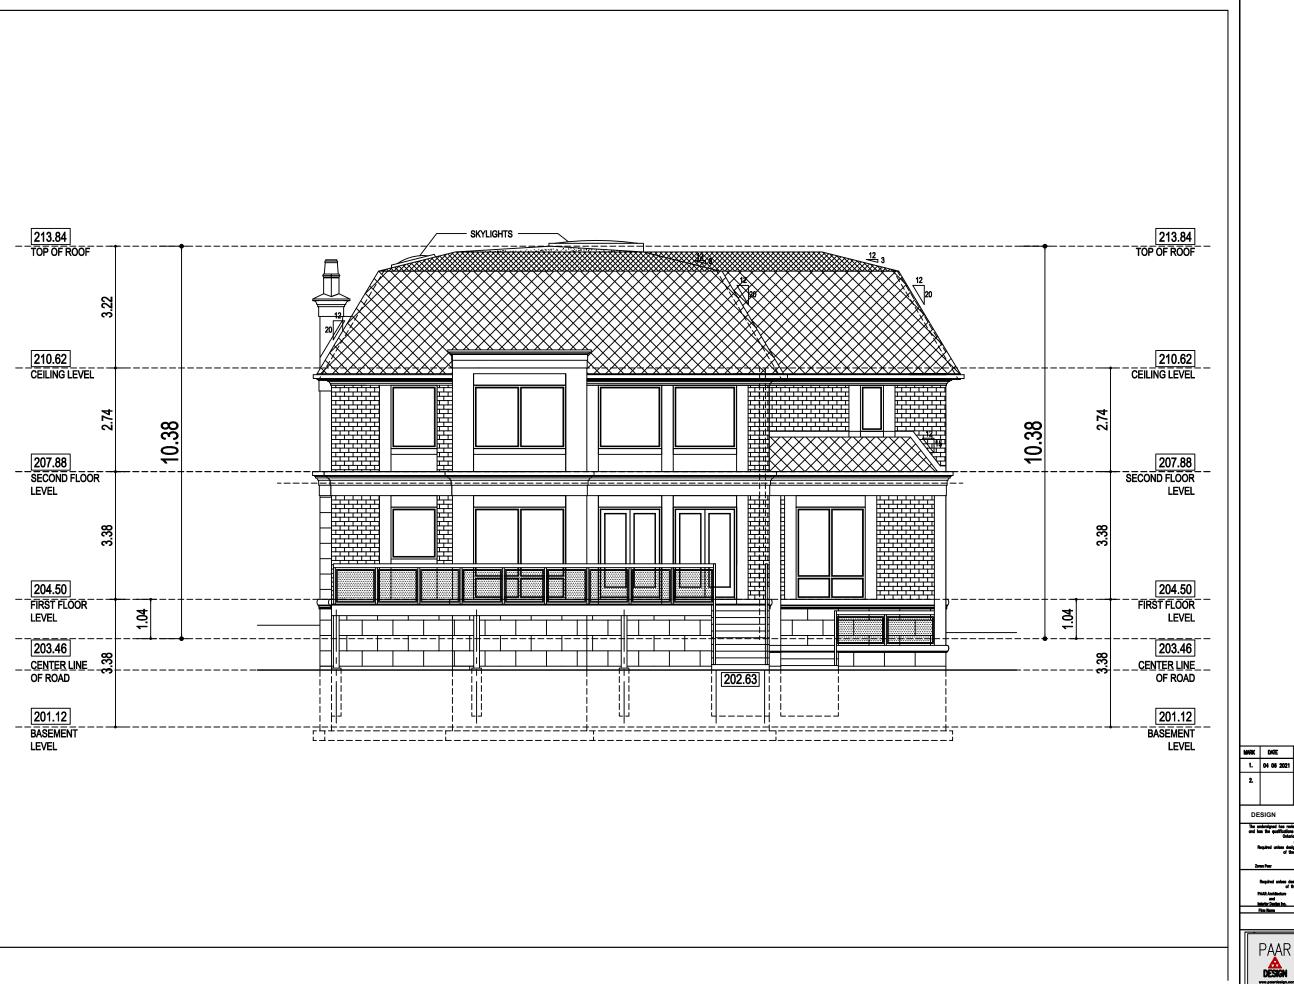

## a) Amending by-law 99-90, Sec. 1.2(I):

a maximum height of 10.38 m (34.06 ft), whereas the by-law permits a maximum height of 9.80 m (32.15 ft); and

#### **Increase in Maximum Height**

The applicant is requesting a maximum building height of 10.38 m (34.06 ft), whereas the By-law permits a maximum building height of 9.80 m (32.15 ft). This is an increase of 0.58 m (1.91 ft).

The By-law defines building height as the vertical distance of building or structure measured between the level of the crown (i.e. high point) of the street at the mid-point of the front lot line, and the highest point of the ridge of a gable, hip, gambrel, or other type of pitched roof. Staff are of the opinion that the requested variance is a minor increase that is generally consistent and reflective of the variation in the height of houses along the street.

### **Increase in Maximum Floor Area Ratio**

The applicant is requesting a maximum floor area ratio of 55.36%, whereas the By-law permits a maximum floor area ratio of 45.0%. The variance would facilitate the construction of a two-storey detached dwelling with a floor area of 390.17  $\text{m}^2$  (4,199.79  $\text{ft}^2$ ), whereas the By-law permits a dwelling with a maximum floor area of 318.30  $\text{m}^2$  (3,426.18  $\text{ft}^2$ ). This is an increase of 71.87  $\text{m}^2$  (773.61  $\text{ft}^2$ ).

Floor area ratio is a measure of the interior square footage of the dwelling as a percentage of the net lot area; however, it is not a definitive measure of the mass of the dwelling. With

exception to the requested increase in height, the proposed development meets all other zoning provisions that establish the prescribed building envelope such as yard setbacks and lot coverage, which ensures the proposed dwelling will be in keeping with the intended scale of residential infill developments for the neighbourhood. According to City records, nearby infill homes along Peter Street have obtained variance approvals for similar increases in floor area ratio of up to 57.10%, resulting in interior gross floor areas of up to 420.50 m² (4,526.22 ft²). While variances are not precedent setting and are evaluated on their own individual merit and unique site characteristics, staff also consider other developments in an area to assist in the evaluation of the character of an area. The adjacent property at 82 Peter Street had a floor area ratio of 56.0% or 420.50 m² (4,526.22 ft²), and height of 10.70 m (35.10 ft) approved in 2011. Staff are of the opinion that the requested variance would result in a dwelling that is generally consistent with the scale of dwellings along the street, and therefore conclude that the proposed development would be a compatible, and appropriate form of development for the subject property.