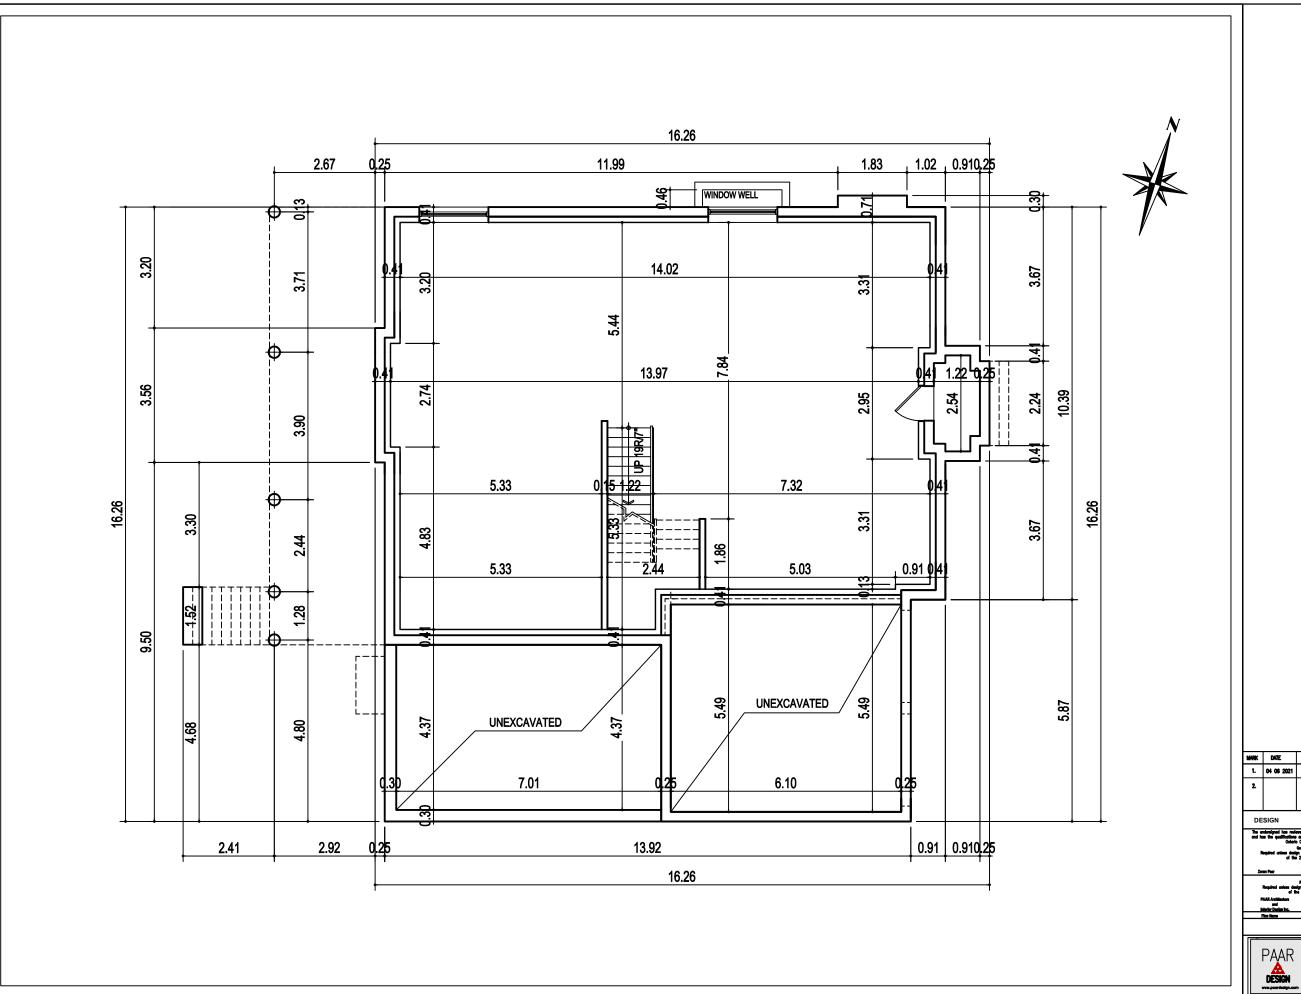

#### Proposal

The applicant is proposing to demolish the existing one-storey dwelling and remove the three sheds, to construct a new two-storey single detached dwelling. The dwelling would have a ground floor area of 202.39  $\text{m}^2$  (2,178.52  $\text{ft}^2$ ), a second floor area of 187.78  $\text{m}^2$  (2,021.27  $\text{ft}^2$ ), for a total gross floor area of 390.17  $\text{m}^2$  (4,199.79  $\text{ft}^2$ ).

p: 416 630 2106 www.paardesign.com info paardesign.com

|          |                            | DESCRIPTION                                                                                                                                                                | DATE                                  | MARK |
|----------|----------------------------|----------------------------------------------------------------------------------------------------------------------------------------------------------------------------|---------------------------------------|------|
|          |                            | ISSUED FOR ZONING REVIEW                                                                                                                                                   | 04 06 2021                            | 1.   |
|          |                            |                                                                                                                                                                            |                                       | 2.   |
|          | PROJECT :                  |                                                                                                                                                                            | SIGN                                  | DE   |
| 30       | No. 8                      | The undersigned has reviewed and takes responsibility for this design, and has the qualifications and meets the requirements set out in the Cataria Code to be a designer. |                                       |      |
| RST.     | PETER ST.  City of Markham |                                                                                                                                                                            | Q<br>equired unless design<br>of the  | A    |
| arkham   |                            |                                                                                                                                                                            | or one .                              | 700  |
|          | 2 STOREY                   | 26560 BCBI / BCDH                                                                                                                                                          |                                       |      |
| DWLLLING | ZOTONET                    | n is exempted under Division C -3.2.4.1.<br>2006 Onlario Building Code                                                                                                     | of the                                |      |
|          | FIRST FLO                  | 91765<br>BCBN / BCDN                                                                                                                                                       | and<br>derior Dealgo Inc.<br>Tim Name |      |
| DONFLAN  | TINOTILO                   |                                                                                                                                                                            |                                       |      |
|          |                            | PAAR DESIGN INC.                                                                                                                                                           |                                       |      |
|          |                            | FAAN DESIGN INC.                                                                                                                                                           |                                       |      |
| A1.2     | scale 1:100                | 22 BLUE FOREST DR.<br>TORONTO ON.<br>M3H 4W2                                                                                                                               | PAAR                                  |      |