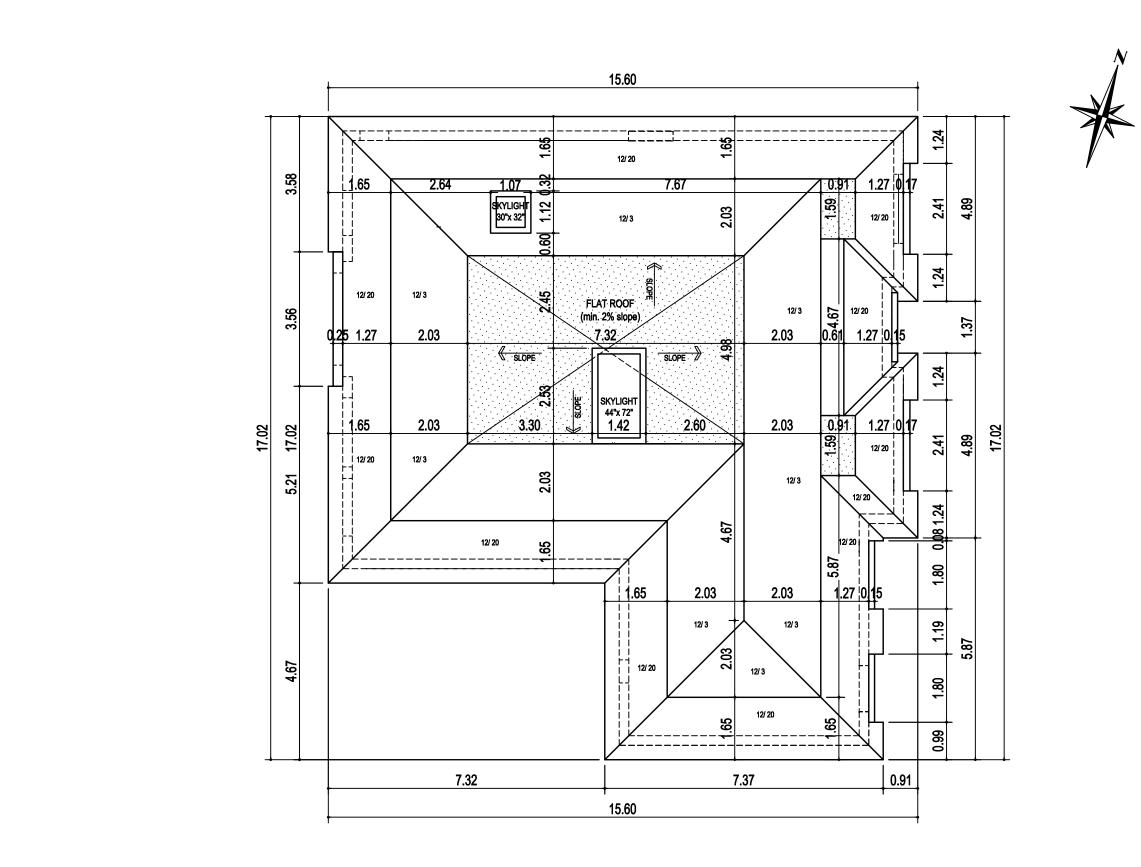

#### Proposal

The applicant is proposing to demolish the existing one-storey dwelling and remove the three sheds, to construct a new two-storey single detached dwelling. The dwelling would have a ground floor area of 202.39  $\text{m}^2$  (2,178.52  $\text{ft}^2$ ), a second floor area of 187.78  $\text{m}^2$  (2,021.27  $\text{ft}^2$ ), for a total gross floor area of 390.17  $\text{m}^2$  (4,199.79  $\text{ft}^2$ ).

### **Increase in Maximum Floor Area Ratio**

The applicant is requesting a maximum floor area ratio of 55.36%, whereas the By-law permits a maximum floor area ratio of 45.0%. The variance would facilitate the construction of a two-storey detached dwelling with a floor area of 390.17  $\text{m}^2$  (4,199.79  $\text{ft}^2$ ), whereas the By-law permits a dwelling with a maximum floor area of 318.30  $\text{m}^2$  (3,426.18  $\text{ft}^2$ ). This is an increase of 71.87  $\text{m}^2$  (773.61  $\text{ft}^2$ ).