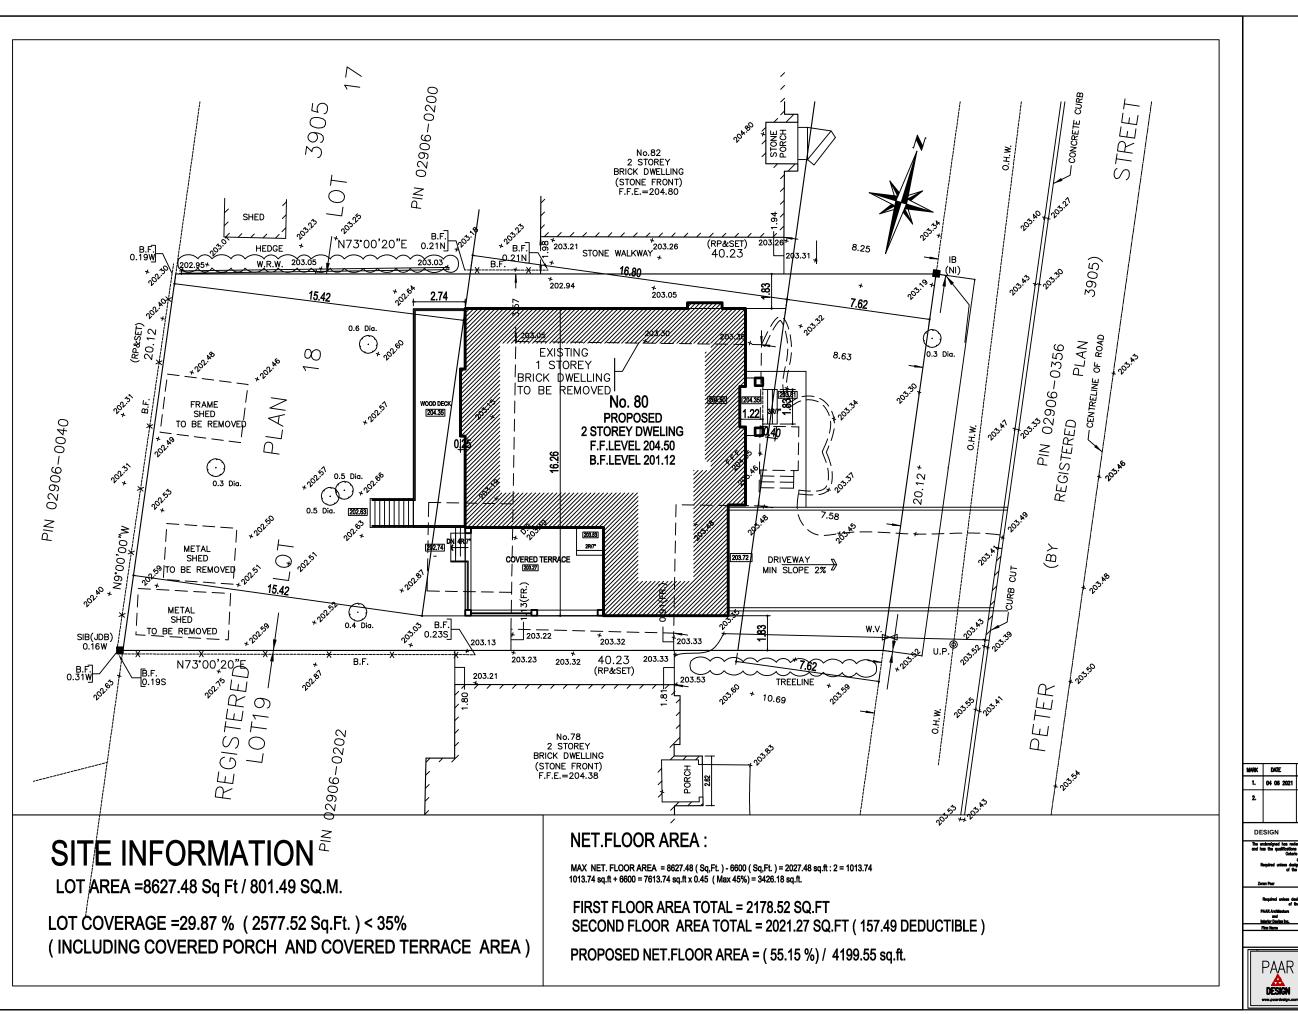

#### **Property Description**

The 801.52 m² (8,627.48 ft²) subject property is located on the west side of Peter Street, north of Bullock Drive, east of Main Street Markham North, and south of 16<sup>th</sup> Avenue. The property is currently developed with a one-storey detached dwelling, and three sheds located in the rear yard. According to assessment records, the dwelling was constructed in 1952. Mature vegetation exists across the property. The property is located within a residential neighbourhood that contains a mix of one and two-storey detached dwellings. Peter Street can be described as one that is under transition with some dwellings originally built in the 1950's, being redeveloped into larger two-storey dwellings. The subject property is within close proximity to the Markham Village Heritage Conservation District. Properties south of the subject property along Peter Street are designated under the *Heritage Act, R.S.O. 1990, c. O.18, as amended;* however, the subject property is not a designated heritage property.

#### Proposal

The applicant is proposing to demolish the existing one-storey dwelling and remove the three sheds, to construct a new two-storey single detached dwelling. The dwelling would have a ground floor area of 202.39  $\text{m}^2$  (2,178.52  $\text{ft}^2$ ), a second floor area of 187.78  $\text{m}^2$  (2,021.27  $\text{ft}^2$ ), for a total gross floor area of 390.17  $\text{m}^2$  (4,199.79  $\text{ft}^2$ ).

Floor area ratio is a measure of the interior square footage of the dwelling as a percentage of the net lot area; however, it is not a definitive measure of the mass of the dwelling. With

exception to the requested increase in height, the proposed development meets all other zoning provisions that establish the prescribed building envelope such as yard setbacks and lot coverage, which ensures the proposed dwelling will be in keeping with the intended scale of residential infill developments for the neighbourhood. According to City records, nearby infill homes along Peter Street have obtained variance approvals for similar increases in floor area ratio of up to 57.10%, resulting in interior gross floor areas of up to 420.50 m² (4,526.22 ft²). While variances are not precedent setting and are evaluated on their own individual merit and unique site characteristics, staff also consider other developments in an area to assist in the evaluation of the character of an area. The adjacent property at 82 Peter Street had a floor area ratio of 56.0% or 420.50 m² (4,526.22 ft²), and height of 10.70 m (35.10 ft) approved in 2011. Staff are of the opinion that the requested variance would result in a dwelling that is generally consistent with the scale of dwellings along the street, and therefore conclude that the proposed development would be a compatible, and appropriate form of development for the subject property.

## Tree Protection and Compensation

Mature trees exist across the subject property, primarily located in the rear yard. In the event of approval, staff recommend that the tree related conditions detailed in Appendix "A" be adopted by the Committee to ensure that the applicant installs the appropriate tree protection, and provides compensation for any trees proposed to be removed. It is noted that the applicant is required to apply for and obtain a tree permit from the City for any proposed injury or removal of trees. Following any approval of this minor variance application, further mitigation may be required at the Residential Infill Grading and Servicing (RIGS) stage to ensure the appropriate protection of certain trees.

## APPENDIX "B" PLANS TO BE ATTACHED TO ANY APPROVAL OF FILE A/097/21

| MARK                                                                                                                                                                                                                                                                                                                                                                                                                         | DATE                                                                                                  | DESCRIPTION                                                                                    |             |      |  |
|------------------------------------------------------------------------------------------------------------------------------------------------------------------------------------------------------------------------------------------------------------------------------------------------------------------------------------------------------------------------------------------------------------------------------|-------------------------------------------------------------------------------------------------------|------------------------------------------------------------------------------------------------|-------------|------|--|
| 1.                                                                                                                                                                                                                                                                                                                                                                                                                           | 04 06 2021                                                                                            | ISSUED FOR ZONING REVIEW                                                                       |             |      |  |
| 2.                                                                                                                                                                                                                                                                                                                                                                                                                           |                                                                                                       |                                                                                                |             |      |  |
| DE                                                                                                                                                                                                                                                                                                                                                                                                                           | SIGN                                                                                                  |                                                                                                | PROJECT :   |      |  |
| The undersigned has related and labor responsibility for this design, and has the qualifications and marks the equipments at et al. in the Obsterio Code to be a designer.  Confliction between the completed under Distriction C-3.2.6.1.  The principle under design is completed under Distriction C-3.2.6.1.  Zeron Pear  Distriction Distriction Distriction C-3.2.6.1.  Distriction Distriction Distriction C-3.2.6.1. |                                                                                                       | No. 80 PETER ST. City of Markham 2 STOREY DWELLING                                             |             |      |  |
| ,                                                                                                                                                                                                                                                                                                                                                                                                                            | Required unless des<br>of the<br>PAAR Architecture<br>and and and and and and<br>interior Destan Inc. | ign is exempted under Délation C -3.2.4.1. e 2006 Onlorio Building Code  91765 BCSN / BCSN     | DRW: SITE I |      |  |
|                                                                                                                                                                                                                                                                                                                                                                                                                              | PAAR<br>DESIGN                                                                                        | PAAR DESIGN INC.  22 BLUE FOREST DR.  TORONTO ON. M3H 4W2  p: 416 630 2 106  www.paardesin.com | scale 1:200 | A0.0 |  |