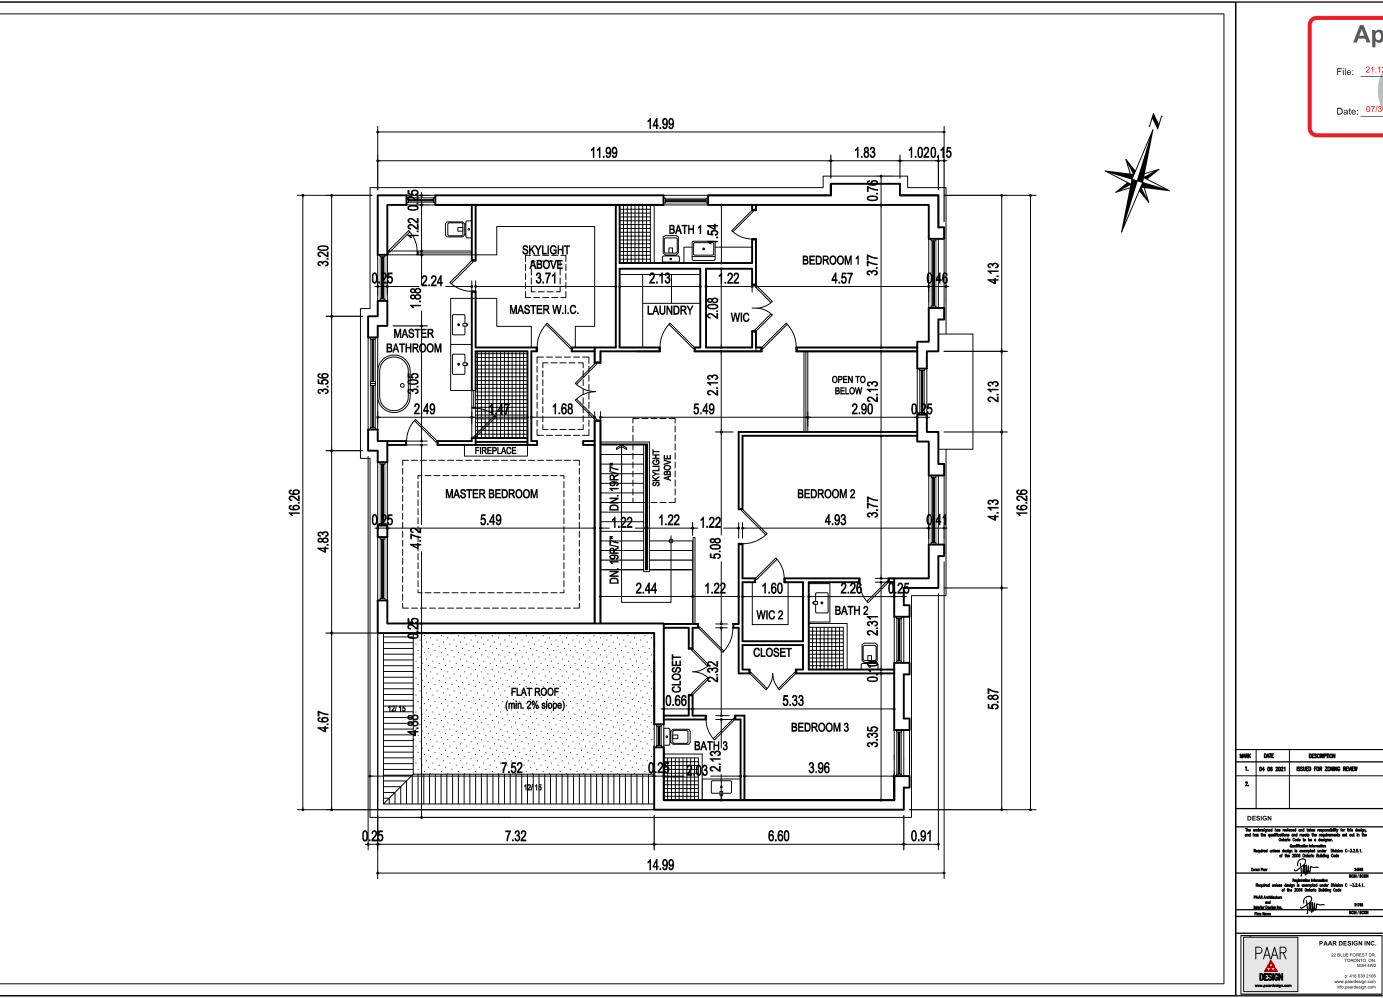

#### Proposal

The applicant is proposing to demolish the existing one-storey dwelling and remove the three sheds, to construct a new two-storey single detached dwelling. The dwelling would have a ground floor area of 202.39  $\text{m}^2$  (2,178.52  $\text{ft}^2$ ), a second floor area of 187.78  $\text{m}^2$  (2,021.27  $\text{ft}^2$ ), for a total gross floor area of 390.17  $\text{m}^2$  (4,199.79  $\text{ft}^2$ ).

Floor area ratio is a measure of the interior square footage of the dwelling as a percentage of the net lot area; however, it is not a definitive measure of the mass of the dwelling. With

exception to the requested increase in height, the proposed development meets all other zoning provisions that establish the prescribed building envelope such as yard setbacks and lot coverage, which ensures the proposed dwelling will be in keeping with the intended scale of residential infill developments for the neighbourhood. According to City records, nearby infill homes along Peter Street have obtained variance approvals for similar increases in floor area ratio of up to 57.10%, resulting in interior gross floor areas of up to 420.50 m² (4,526.22 ft²). While variances are not precedent setting and are evaluated on their own individual merit and unique site characteristics, staff also consider other developments in an area to assist in the evaluation of the character of an area. The adjacent property at 82 Peter Street had a floor area ratio of 56.0% or 420.50 m² (4,526.22 ft²), and height of 10.70 m (35.10 ft) approved in 2011. Staff are of the opinion that the requested variance would result in a dwelling that is generally consistent with the scale of dwellings along the street, and therefore conclude that the proposed development would be a compatible, and appropriate form of development for the subject property.