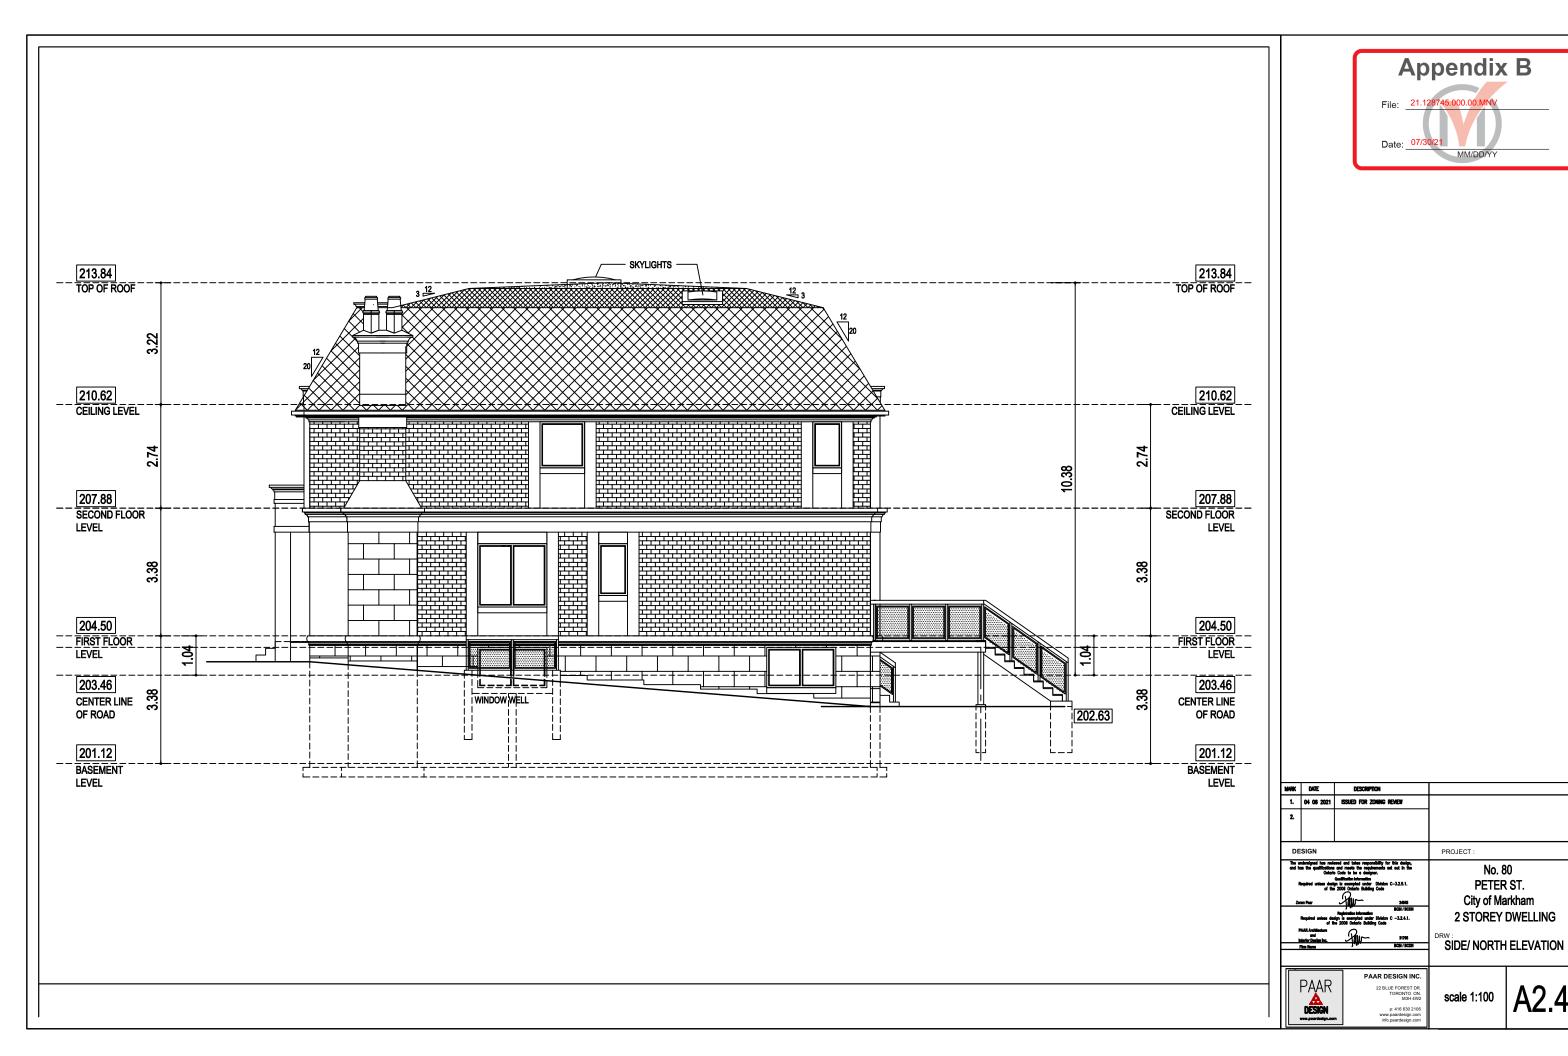

#### **Increase in Maximum Height**

The applicant is requesting a maximum building height of 10.38 m (34.06 ft), whereas the By-law permits a maximum building height of 9.80 m (32.15 ft). This is an increase of 0.58 m (1.91 ft).

The By-law defines building height as the vertical distance of building or structure measured between the level of the crown (i.e. high point) of the street at the mid-point of the front lot line, and the highest point of the ridge of a gable, hip, gambrel, or other type of pitched roof. Staff are of the opinion that the requested variance is a minor increase that is generally consistent and reflective of the variation in the height of houses along the street.

### **Increase in Maximum Floor Area Ratio**

The applicant is requesting a maximum floor area ratio of 55.36%, whereas the By-law permits a maximum floor area ratio of 45.0%. The variance would facilitate the construction of a two-storey detached dwelling with a floor area of 390.17  $\text{m}^2$  (4,199.79  $\text{ft}^2$ ), whereas the By-law permits a dwelling with a maximum floor area of 318.30  $\text{m}^2$  (3,426.18  $\text{ft}^2$ ). This is an increase of 71.87  $\text{m}^2$  (773.61  $\text{ft}^2$ ).

Floor area ratio is a measure of the interior square footage of the dwelling as a percentage of the net lot area; however, it is not a definitive measure of the mass of the dwelling. With

exception to the requested increase in height, the proposed development meets all other zoning provisions that establish the prescribed building envelope such as yard setbacks and lot coverage, which ensures the proposed dwelling will be in keeping with the intended scale of residential infill developments for the neighbourhood. According to City records, nearby infill homes along Peter Street have obtained variance approvals for similar increases in floor area ratio of up to 57.10%, resulting in interior gross floor areas of up to 420.50 m² (4,526.22 ft²). While variances are not precedent setting and are evaluated on their own individual merit and unique site characteristics, staff also consider other developments in an area to assist in the evaluation of the character of an area. The adjacent property at 82 Peter Street had a floor area ratio of 56.0% or 420.50 m² (4,526.22 ft²), and height of 10.70 m (35.10 ft) approved in 2011. Staff are of the opinion that the requested variance would result in a dwelling that is generally consistent with the scale of dwellings along the street, and therefore conclude that the proposed development would be a compatible, and appropriate form of development for the subject property.